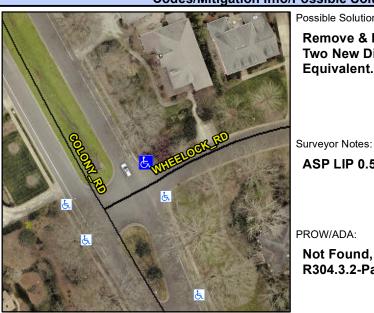

## **Access Compliance Report Public Rights-of-Way** (Curb Ramps)

Intersection ID: 18977 Main Street: COLONY RD Cross Street: WHEELOCK RD Location: NE ADA ID: 55880380E32B Ramp Type: ParaDiag Initial Pass/Fail: Pass **Overall Compliance: No Severity Score:** 

## Field Measurements/Component Compliance

Street 1 Name Stop Condition-Street 1 Street 2 Name Stop Condition-Street 2

**COLONY RD** None WHEELOCK RD StopSign Possible Solutions: Remove & Replace Curb Ramp With Two New Directional Ramps or Equivalent.