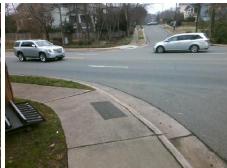

## **Access Compliance Report Public Rights-of-Way** (Curb Ramps)

Intersection ID: 16765 Main Street: CHURCHILL\_RD Cross Street: N\_WENDOVER\_RD Location: NW **Severity Score:** ADA ID: 55897ABA6C5F Ramp Type: PerpDiag Initial Pass/Fail: Fail **Overall Compliance: No** 22.5

Total Cost: 3200.00

| Field Measurements/Component Compliance |                       |      |      |                             |           |  |
|-----------------------------------------|-----------------------|------|------|-----------------------------|-----------|--|
| Compliance Description                  |                       | Data | Comp | liance Description          | tion Data |  |
| N/A                                     | Ramp Length (in)      | 68.0 | No   | Ramp Slope (%)              | 10.1      |  |
| No                                      | Ramp Width (in)       | 44.0 | No   | Ramp XSlope (%)             | 2.8       |  |
| N/A                                     | Flare Type LT         | N/A  | N/A  | Flare Type RT               | N/A       |  |
| N/A                                     | Flare Slope LT (%)    | N/A  | N/A  | Flare Slope RT (%)          | N/A       |  |
| N/A                                     | Flare Traversable LT? | N/A  | N/A  | Flare Traversable RT?       | N/A       |  |
| N/A                                     | Landing Length (in)   | N/A  | N/A  | DWS Provided?               | N/A       |  |
| N/A                                     | Landing Width (in)    | N/A  | N/A  | DWS Contrast?               | N/A       |  |
| N/A                                     | Landing Slope (%)     | N/A  | N/A  | DWS Length (in)             | N/A       |  |
| N/A                                     | Landing X Slope (%)   | N/A  | N/A  | DWS Full Width?             | N/A       |  |
| N/A                                     | Landing Curb? (Y/N)   | N/A  | N/A  | DWS Offset (in)             | N/A       |  |
| N/A                                     | Shared Landing?       | N/A  |      |                             |           |  |
| N/A                                     | Gutter Ponding?       | N/A  | N/A  | Gutter Slope (%)            | N/A       |  |
| N/A                                     | Gutter Lip Ht (in)    | N/A  | N/A  | Gutter X Slope (%)          | N/A       |  |
| N/A                                     | Painted X Walk1?      | No   | N/A  | Painted X Walk2?            | No        |  |
|                                         | X Walk 1 Direction    | To S |      | X Walk 2 Direction          | To E      |  |
| N/A                                     | X Walk 1 Width (in)   | N/A  | N/A  | X Walk 2 Width (in)         | N/A       |  |
|                                         | X Walk 1 Slope (%)    | 5.2  |      | X Walk 2 Slope (%)          | 0.2       |  |
|                                         | X Walk 1 X Slope (%)  | 0.6  |      | X Walk 2 X Slope (%)        | 5.9       |  |
| N/A                                     | Ramp inside XWalk1?   | N/A  | N/A  | Ramp inside XWalk2?         | N/A       |  |
|                                         | Road Slope (%)        | 4.0  | N/A  | Clear Space?                | N/A       |  |
|                                         | Road X Slope (%)      | 3.6  | N/A  | Clear Space to XWalk (in)   | N/A       |  |
| N/A                                     | Any Obstructions?     | N/A  | N/A  | Storm Grate/Utility Hazard? | N/A       |  |
|                                         | Obstruction Type      |      |      | Storm Grate/Utility Type    |           |  |
|                                         |                       | N/A  |      |                             | N/A       |  |
|                                         |                       |      | Yes  | Surface Condition? (G/P)    | Good      |  |
|                                         |                       |      |      |                             |           |  |