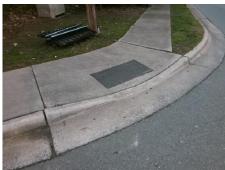

## **Access Compliance Report Public Rights-of-Way** (Curb Ramps)

Intersection ID: 16765 Main Street: CHURCHILL\_RD Cross Street: N\_WENDOVER\_RD Location: NW **Severity Score:** ADA ID: 55897ABA6C5F Ramp Type: PerpDiag Initial Pass/Fail: Fail **Overall Compliance: No** 22.5

Total Cost: 3200.00

| Field Measurements/Component Compliance |                       |      |      |                             |           |  |
|-----------------------------------------|-----------------------|------|------|-----------------------------|-----------|--|
| Compliance Description                  |                       | Data | Comp | liance Description          | tion Data |  |
| N/A                                     | Ramp Length (in)      | 68.0 | No   | Ramp Slope (%)              | 10.1      |  |
| No                                      | Ramp Width (in)       | 44.0 | No   | Ramp XSlope (%)             | 2.8       |  |
| N/A                                     | Flare Type LT         | N/A  | N/A  | Flare Type RT               | N/A       |  |
| N/A                                     | Flare Slope LT (%)    | N/A  | N/A  | Flare Slope RT (%)          | N/A       |  |
| N/A                                     | Flare Traversable LT? | N/A  | N/A  | Flare Traversable RT?       | N/A       |  |
| N/A                                     | Landing Length (in)   | N/A  | N/A  | DWS Provided?               | N/A       |  |
| N/A                                     | Landing Width (in)    | N/A  | N/A  | DWS Contrast?               | N/A       |  |
| N/A                                     | Landing Slope (%)     | N/A  | N/A  | DWS Length (in)             | N/A       |  |
| N/A                                     | Landing X Slope (%)   | N/A  | N/A  | DWS Full Width?             | N/A       |  |
| N/A                                     | Landing Curb? (Y/N)   | N/A  | N/A  | DWS Offset (in)             | N/A       |  |
| N/A                                     | Shared Landing?       | N/A  |      |                             |           |  |
| N/A                                     | Gutter Ponding?       | N/A  | N/A  | Gutter Slope (%)            | N/A       |  |
| N/A                                     | Gutter Lip Ht (in)    | N/A  | N/A  | Gutter X Slope (%)          | N/A       |  |
| N/A                                     | Painted X Walk1?      | No   | N/A  | Painted X Walk2?            | No        |  |
|                                         | X Walk 1 Direction    | To S |      | X Walk 2 Direction          | To E      |  |
| N/A                                     | X Walk 1 Width (in)   | N/A  | N/A  | X Walk 2 Width (in)         | N/A       |  |
|                                         | X Walk 1 Slope (%)    | 5.2  |      | X Walk 2 Slope (%)          | 0.2       |  |
|                                         | X Walk 1 X Slope (%)  | 0.6  |      | X Walk 2 X Slope (%)        | 5.9       |  |
| N/A                                     | Ramp inside XWalk1?   | N/A  | N/A  | Ramp inside XWalk2?         | N/A       |  |
|                                         | Road Slope (%)        | 4.0  | N/A  | Clear Space?                | N/A       |  |
|                                         | Road X Slope (%)      | 3.6  | N/A  | Clear Space to XWalk (in)   | N/A       |  |
| N/A                                     | Any Obstructions?     | N/A  | N/A  | Storm Grate/Utility Hazard? | N/A       |  |
|                                         | Obstruction Type      |      |      | Storm Grate/Utility Type    |           |  |
|                                         |                       | N/A  |      |                             | N/A       |  |
|                                         |                       |      | Yes  | Surface Condition? (G/P)    | Good      |  |
|                                         |                       |      |      |                             |           |  |