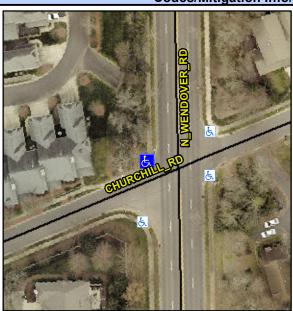

## **Access Compliance Report Public Rights-of-Way** (Curb Ramps)

Intersection ID: 16765 Main Street: CHURCHILL\_RD Cross Street: N\_WENDOVER\_RD Location: NW **Severity Score:** ADA ID: 55897ABA6C5F Ramp Type: PerpDiag Initial Pass/Fail: Fail **Overall Compliance: No** 22.5

Codes/Mitigation Info/Possible Solution

Street 1 Name Stop Condition-Street 2 Street 2 Name Stop Condition-Street 1

**CHURCHILL RD** StopSign N WENDOVER RD None

| Fossible Solution                                                        |  |  |  |  |  |
|--------------------------------------------------------------------------|--|--|--|--|--|
| Possible Solutions:                                                      |  |  |  |  |  |
| Remove & Replace Curb Ramp With Two New Directional Ramps or Equivalent. |  |  |  |  |  |
| Ourse No. 4                                                              |  |  |  |  |  |
| Surveyor Notes:                                                          |  |  |  |  |  |
| N/A                                                                      |  |  |  |  |  |
| PROW/ADA:                                                                |  |  |  |  |  |
| Not Found, R304.5.1, R304.2.2,<br>R304.5.3                               |  |  |  |  |  |
|                                                                          |  |  |  |  |  |