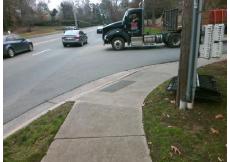

## **Access Compliance Report Public Rights-of-Way** (Curb Ramps)

Intersection ID: 16765 Main Street: CHURCHILL\_RD Cross Street: N\_WENDOVER\_RD Location: NW **Severity Score:** ADA ID: 55897ABA6C5F Ramp Type: PerpDiag Initial Pass/Fail: Fail **Overall Compliance: No** 22.5

Total Cost: 3200.00

| Field Measurements/Component Compliance |                       |      |      |                             |           |  |
|-----------------------------------------|-----------------------|------|------|-----------------------------|-----------|--|
| Compliance Description                  |                       | Data | Comp | liance Description          | tion Data |  |
| N/A                                     | Ramp Length (in)      | 68.0 | No   | Ramp Slope (%)              | 10.1      |  |
| No                                      | Ramp Width (in)       | 44.0 | No   | Ramp XSlope (%)             | 2.8       |  |
| N/A                                     | Flare Type LT         | N/A  | N/A  | Flare Type RT               | N/A       |  |
| N/A                                     | Flare Slope LT (%)    | N/A  | N/A  | Flare Slope RT (%)          | N/A       |  |
| N/A                                     | Flare Traversable LT? | N/A  | N/A  | Flare Traversable RT?       | N/A       |  |
| N/A                                     | Landing Length (in)   | N/A  | N/A  | DWS Provided?               | N/A       |  |
| N/A                                     | Landing Width (in)    | N/A  | N/A  | DWS Contrast?               | N/A       |  |
| N/A                                     | Landing Slope (%)     | N/A  | N/A  | DWS Length (in)             | N/A       |  |
| N/A                                     | Landing X Slope (%)   | N/A  | N/A  | DWS Full Width?             | N/A       |  |
| N/A                                     | Landing Curb? (Y/N)   | N/A  | N/A  | DWS Offset (in)             | N/A       |  |
| N/A                                     | Shared Landing?       | N/A  |      |                             |           |  |
| N/A                                     | Gutter Ponding?       | N/A  | N/A  | Gutter Slope (%)            | N/A       |  |
| N/A                                     | Gutter Lip Ht (in)    | N/A  | N/A  | Gutter X Slope (%)          | N/A       |  |
| N/A                                     | Painted X Walk1?      | No   | N/A  | Painted X Walk2?            | No        |  |
|                                         | X Walk 1 Direction    | To S |      | X Walk 2 Direction          | To E      |  |
| N/A                                     | X Walk 1 Width (in)   | N/A  | N/A  | X Walk 2 Width (in)         | N/A       |  |
|                                         | X Walk 1 Slope (%)    | 5.2  |      | X Walk 2 Slope (%)          | 0.2       |  |
|                                         | X Walk 1 X Slope (%)  | 0.6  |      | X Walk 2 X Slope (%)        | 5.9       |  |
| N/A                                     | Ramp inside XWalk1?   | N/A  | N/A  | Ramp inside XWalk2?         | N/A       |  |
|                                         | Road Slope (%)        | 4.0  | N/A  | Clear Space?                | N/A       |  |
|                                         | Road X Slope (%)      | 3.6  | N/A  | Clear Space to XWalk (in)   | N/A       |  |
| N/A                                     | Any Obstructions?     | N/A  | N/A  | Storm Grate/Utility Hazard? | N/A       |  |
|                                         | Obstruction Type      |      |      | Storm Grate/Utility Type    |           |  |
|                                         |                       | N/A  |      |                             | N/A       |  |
|                                         |                       |      | Yes  | Surface Condition? (G/P)    | Good      |  |
|                                         |                       |      |      |                             |           |  |