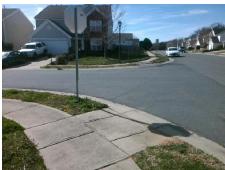

## Field Measurements/Component Compliance

Street 1 Name
Stop Condition-Street 2
Street 2 Name
Stop Condition-Street 1

CENTERLINE DR
None
STOWE DERBY DR
StopSign

Possible Solutions:

Remove & Replace Curb Ramp With Two New Directional Ramps or Equivalent.

Surveyor Notes:

N/A

PROW/ADA:

R304.5.1

Total Cost: \$ 3200.00

| Compliance Description |                       | Data | Comp | liance Description          | Data |
|------------------------|-----------------------|------|------|-----------------------------|------|
| N/A                    | Ramp Length (in)      | 49.0 | Yes  | Ramp Slope (%)              | 7.0  |
| No                     | Ramp Width (in)       | 40.0 | Yes  | Ramp XSlope (%)             | 0.9  |
| N/A                    | Flare Type LT         | N/A  | N/A  | Flare Type RT               | N/A  |
| N/A                    | Flare Slope LT (%)    | N/A  | N/A  | Flare Slope RT (%)          | N/A  |
| N/A                    | Flare Traversable LT? | N/A  | N/A  | Flare Traversable RT?       | N/A  |
| N/A                    | Landing Length (in)   | N/A  | N/A  | DWS Provided?               | N/A  |
| N/A                    | Landing Width (in)    | N/A  | N/A  | DWS Contrast?               | N/A  |
| N/A                    | Landing Slope (%)     | N/A  | N/A  | DWS Length (in)             | N/A  |
| N/A                    | Landing X Slope (%)   | N/A  | N/A  | DWS Full Width?             | N/A  |
| N/A                    | Landing Curb? (Y/N)   | N/A  | N/A  | DWS Offset (in)             | N/A  |
| N/A                    | Shared Landing?       | N/A  |      |                             |      |
| N/A                    | Gutter Ponding?       | N/A  | N/A  | Gutter Slope (%)            | N/A  |
| N/A                    | Gutter Lip Ht (in)    | N/A  | N/A  | Gutter X Slope (%)          | N/A  |
| N/A                    | Painted X Walk1?      | No   | N/A  | Painted X Walk2?            | No   |
|                        | X Walk 1 Direction    | To N |      | X Walk 2 Direction          | To W |
| N/A                    | X Walk 1 Width (in)   | N/A  | N/A  | X Walk 2 Width (in)         | N/A  |
|                        | X Walk 1 Slope (%)    | 1.2  |      | X Walk 2 Slope (%)          | 3.3  |
|                        | X Walk 1 X Slope (%)  | 2.3  |      | X Walk 2 X Slope (%)        | 1.9  |
| N/A                    | Ramp inside XWalk1?   | N/A  | N/A  | Ramp inside XWalk2?         | N/A  |
|                        | Road Slope (%)        | 0.8  | N/A  | Clear Space?                | N/A  |
|                        | Road X Slope (%)      | 2.5  | N/A  | Clear Space to XWalk (in)   | N/A  |
| N/A                    | Any Obstructions?     | N/A  | N/A  | Storm Grate/Utility Hazard? | N/A  |
|                        | Obstruction Type      |      |      | Storm Grate/Utility Type    |      |
|                        |                       | N/A  |      |                             | N/A  |
|                        |                       |      | Yes  | Surface Condition? (G/P)    | Good |