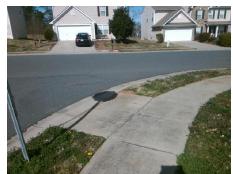

## Field Measurements/Component Compliance

Street 1 Name
Stop Condition-Street 2
Street 2 Name
Stop Condition-Street 1

CENTERLINE DR
None
STOWE DERBY DR
StopSign

Possible Solutions:

Remove & Replace Curb Ramp With Two New Directional Ramps or Equivalent.

Surveyor Notes:

N/A

PROW/ADA:

R304.5.1

Total Cost: \$ 3200.00

| Compliance Description |                       | Data | Comp | liance Description          | Data |
|------------------------|-----------------------|------|------|-----------------------------|------|
| N/A                    | Ramp Length (in)      | 49.0 | Yes  | Ramp Slope (%)              | 7.0  |
| No                     | Ramp Width (in)       | 40.0 | Yes  | Ramp XSlope (%)             | 0.9  |
| N/A                    | Flare Type LT         | N/A  | N/A  | Flare Type RT               | N/A  |
| N/A                    | Flare Slope LT (%)    | N/A  | N/A  | Flare Slope RT (%)          | N/A  |
| N/A                    | Flare Traversable LT? | N/A  | N/A  | Flare Traversable RT?       | N/A  |
| N/A                    | Landing Length (in)   | N/A  | N/A  | DWS Provided?               | N/A  |
| N/A                    | Landing Width (in)    | N/A  | N/A  | DWS Contrast?               | N/A  |
| N/A                    | Landing Slope (%)     | N/A  | N/A  | DWS Length (in)             | N/A  |
| N/A                    | Landing X Slope (%)   | N/A  | N/A  | DWS Full Width?             | N/A  |
| N/A                    | Landing Curb? (Y/N)   | N/A  | N/A  | DWS Offset (in)             | N/A  |
| N/A                    | Shared Landing?       | N/A  |      |                             |      |
| N/A                    | Gutter Ponding?       | N/A  | N/A  | Gutter Slope (%)            | N/A  |
| N/A                    | Gutter Lip Ht (in)    | N/A  | N/A  | Gutter X Slope (%)          | N/A  |
| N/A                    | Painted X Walk1?      | No   | N/A  | Painted X Walk2?            | No   |
|                        | X Walk 1 Direction    | To N |      | X Walk 2 Direction          | To W |
| N/A                    | X Walk 1 Width (in)   | N/A  | N/A  | X Walk 2 Width (in)         | N/A  |
|                        | X Walk 1 Slope (%)    | 1.2  |      | X Walk 2 Slope (%)          | 3.3  |
|                        | X Walk 1 X Slope (%)  | 2.3  |      | X Walk 2 X Slope (%)        | 1.9  |
| N/A                    | Ramp inside XWalk1?   | N/A  | N/A  | Ramp inside XWalk2?         | N/A  |
|                        | Road Slope (%)        | 0.8  | N/A  | Clear Space?                | N/A  |
|                        | Road X Slope (%)      | 2.5  | N/A  | Clear Space to XWalk (in)   | N/A  |
| N/A                    | Any Obstructions?     | N/A  | N/A  | Storm Grate/Utility Hazard? | N/A  |
|                        | Obstruction Type      |      |      | Storm Grate/Utility Type    |      |
|                        |                       | N/A  |      |                             | N/A  |
|                        |                       |      | Yes  | Surface Condition? (G/P)    | Good |