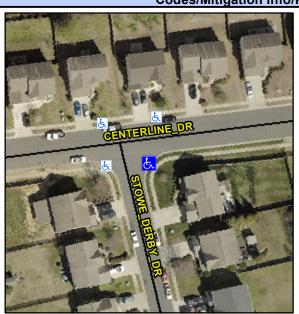

## Access Compliance Report Public Rights-of-Way (Curb Ramps)

Intersection ID: 31890 Main Street: CENTERLINE\_DR Cross Street: STOWE\_DERBY\_DR Location: SE

ADA ID: 558EE456143F Ramp Type: PerpDiag Initial Pass/Fail: Fail Overall Compliance: No Severity Score: 8.75