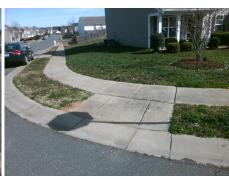

## Field Measurements/Component Compliance

Street 1 Name
Stop Condition-Street 2
Street 2 Name
Stop Condition-Street 1

CENTERLINE DR
None
STOWE DERBY DR
StopSign

Possible Solutions:

Remove & Replace Curb Ramp With Two New Directional Ramps or Equivalent.

Surveyor Notes:

N/A

PROW/ADA:

R304.5.1

Total Cost: \$ 3200.00

| Compliance Description |                       | Data | Comp | liance Description          | Data |
|------------------------|-----------------------|------|------|-----------------------------|------|
| N/A                    | Ramp Length (in)      | 49.0 | Yes  | Ramp Slope (%)              | 7.0  |
| No                     | Ramp Width (in)       | 40.0 | Yes  | Ramp XSlope (%)             | 0.9  |
| N/A                    | Flare Type LT         | N/A  | N/A  | Flare Type RT               | N/A  |
| N/A                    | Flare Slope LT (%)    | N/A  | N/A  | Flare Slope RT (%)          | N/A  |
| N/A                    | Flare Traversable LT? | N/A  | N/A  | Flare Traversable RT?       | N/A  |
| N/A                    | Landing Length (in)   | N/A  | N/A  | DWS Provided?               | N/A  |
| N/A                    | Landing Width (in)    | N/A  | N/A  | DWS Contrast?               | N/A  |
| N/A                    | Landing Slope (%)     | N/A  | N/A  | DWS Length (in)             | N/A  |
| N/A                    | Landing X Slope (%)   | N/A  | N/A  | DWS Full Width?             | N/A  |
| N/A                    | Landing Curb? (Y/N)   | N/A  | N/A  | DWS Offset (in)             | N/A  |
| N/A                    | Shared Landing?       | N/A  |      |                             |      |
| N/A                    | Gutter Ponding?       | N/A  | N/A  | Gutter Slope (%)            | N/A  |
| N/A                    | Gutter Lip Ht (in)    | N/A  | N/A  | Gutter X Slope (%)          | N/A  |
| N/A                    | Painted X Walk1?      | No   | N/A  | Painted X Walk2?            | No   |
|                        | X Walk 1 Direction    | To N |      | X Walk 2 Direction          | To W |
| N/A                    | X Walk 1 Width (in)   | N/A  | N/A  | X Walk 2 Width (in)         | N/A  |
|                        | X Walk 1 Slope (%)    | 1.2  |      | X Walk 2 Slope (%)          | 3.3  |
|                        | X Walk 1 X Slope (%)  | 2.3  |      | X Walk 2 X Slope (%)        | 1.9  |
| N/A                    | Ramp inside XWalk1?   | N/A  | N/A  | Ramp inside XWalk2?         | N/A  |
|                        | Road Slope (%)        | 0.8  | N/A  | Clear Space?                | N/A  |
|                        | Road X Slope (%)      | 2.5  | N/A  | Clear Space to XWalk (in)   | N/A  |
| N/A                    | Any Obstructions?     | N/A  | N/A  | Storm Grate/Utility Hazard? | N/A  |
|                        | Obstruction Type      |      |      | Storm Grate/Utility Type    |      |
|                        |                       | N/A  |      |                             | N/A  |
|                        |                       |      | Yes  | Surface Condition? (G/P)    | Good |