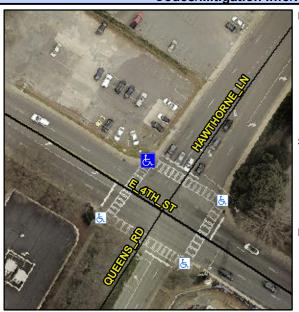

Yes

N/A

N/A

N/A

N/A

Good

To SE 114.0

Main Street: E 4TH ST **Cross Street: HAWTHORNE LN** Location: Intersection ID: 14093 N Ramp Type: PerpDiag Initial Pass/Fail: Fail **Overall Compliance: No** Severity Score: 33.75 ADA ID: 559EA2650736

54.0

Street 1 Name Stop Condition-Street 2 Street 2 Name Stop Condition-Street 1

E 4TH ST Signal **HAWTHORNE LN**  Possible Solutions: Remove & Replace Curb Ramp With Two New Directional Ramps or Equivalent.