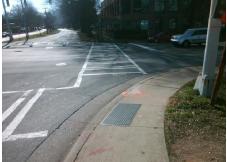

Yes

N/A

N/A

N/A

N/A

Good

To SE 114.0

Main Street: E 4TH ST **Cross Street: HAWTHORNE LN** Location: Intersection ID: 14093 N Ramp Type: PerpDiag Initial Pass/Fail: Fail **Overall Compliance: No** Severity Score: 33.75 ADA ID: 559EA2650736

54.0

Street 1 Name Stop Condition-Street 2 Street 2 Name Stop Condition-Street 1

E 4TH ST Signal **HAWTHORNE LN**  Possible Solutions: Remove & Replace Curb Ramp With Two New Directional Ramps or Equivalent.