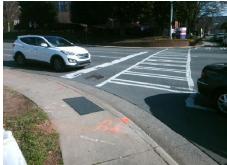

Yes

N/A

N/A

N/A

N/A

Good

To SE 114.0

Main Street: E 4TH ST **Cross Street: HAWTHORNE LN** Location: Intersection ID: 14093 N Ramp Type: PerpDiag Initial Pass/Fail: Fail **Overall Compliance: No** Severity Score: 33.75 ADA ID: 559EA2650736

54.0

Street 1 Name Stop Condition-Street 2 Street 2 Name Stop Condition-Street 1

E 4TH ST Signal **HAWTHORNE LN**  Possible Solutions: Remove & Replace Curb Ramp With Two New Directional Ramps or Equivalent.