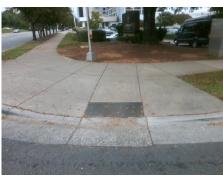

Total Cost: \$ 1850.00

| Field Measurements/Component Compliance |     |                       |       |                     |                             |      |  |  |
|-----------------------------------------|-----|-----------------------|-------|---------------------|-----------------------------|------|--|--|
| Compliance Description                  |     | Data                  | Comp  | oliance Description | Data                        |      |  |  |
| N                                       | I/A | Ramp Length (in)      | 94.0  | No                  | Ramp Slope (%)              | 9.8  |  |  |
| N                                       | lo  | Ramp Width (in)       | 46.0  | Yes                 | Ramp XSlope (%)             | 2.0  |  |  |
| N                                       | l/A | Flare Type LT         | N/A   | N/A                 | Flare Type RT               | N/A  |  |  |
| N                                       | I/A | Flare Slope LT (%)    | N/A   | N/A                 | Flare Slope RT (%)          | N/A  |  |  |
| N                                       | I/A | Flare Traversable LT? | N/A   | N/A                 | Flare Traversable RT?       | N/A  |  |  |
| N                                       | I/A | Landing Length (in)   | N/A   | N/A                 | DWS Provided?               | N/A  |  |  |
| N                                       | I/A | Landing Width (in)    | N/A   | N/A                 | DWS Contrast?               | N/A  |  |  |
| N                                       | I/A | Landing Slope (%)     | N/A   | N/A                 | DWS Length (in)             | N/A  |  |  |
| N                                       | I/A | Landing X Slope (%)   | N/A   | N/A                 | DWS Full Width?             | N/A  |  |  |
| N                                       | I/A | Landing Curb? (Y/N)   | N/A   | N/A                 | DWS Offset (in)             | N/A  |  |  |
| N                                       | I/A | Shared Landing?       | N/A   |                     |                             |      |  |  |
| N                                       | I/A | Gutter Ponding?       | N/A   | N/A                 | Gutter Slope (%)            | N/A  |  |  |
| N                                       | l/A | Gutter Lip Ht (in)    | N/A   | N/A                 | Gutter X Slope (%)          | N/A  |  |  |
| N                                       | I/A | Painted X Walk1?      | Yes   | N/A                 | Painted X Walk2?            | N/A  |  |  |
|                                         |     | X Walk 1 Direction    | To SW |                     | X Walk 2 Direction          | N/A  |  |  |
| N                                       | I/A | X Walk 1 Width (in)   | 122.0 | N/A                 | X Walk 2 Width (in)         | N/A  |  |  |
|                                         |     | X Walk 1 Slope (%)    | 1.5   |                     | X Walk 2 Slope (%)          | N/A  |  |  |
|                                         |     | X Walk 1 X Slope (%)  | 2.4   |                     | X Walk 2 X Slope (%)        | N/A  |  |  |
| N                                       | I/A | Ramp inside XWalk1?   | Yes   | N/A                 | Ramp inside XWalk2?         | N/A  |  |  |
|                                         |     | Road Slope (%)        | N/A   | N/A                 | Clear Space?                | N/A  |  |  |
|                                         |     | Road X Slope (%)      | N/A   | N/A                 | Clear Space to XWalk (in)   | N/A  |  |  |
| N                                       | I/A | Any Obstructions?     | N/A   | N/A                 | Storm Grate/Utility Hazard? | N/A  |  |  |
|                                         |     | Obstruction Type      |       |                     | Storm Grate/Utility Type    |      |  |  |
|                                         |     |                       | N/A   |                     |                             | N/A  |  |  |
|                                         |     |                       |       | Yes                 | Surface Condition? (G/P)    | Good |  |  |
|                                         |     |                       |       |                     |                             |      |  |  |