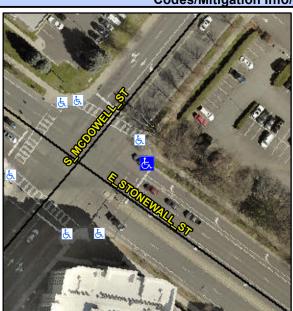

## Access Compliance Report Public Rights-of-Way (Curb Ramps)

Intersection ID: N/AMain Street: E\_STONEWALL\_STCross Street: MCDOWELL\_STLocation: EADA ID: 559EDB50D7FBRamp Type: PerpInitial Pass/Fail: FailOverall Compliance: NoSeverity Score: 21.25

**Codes/Mitigation Info/Possible Solution** 

Street 1 Name E STONEWALL ST
Stop Condition-Street 2 Signal
Street 2 Name N/A
Stop Condition-Street 1 N/A

| i ossible odlation            |   |
|-------------------------------|---|
| Possible Solutions:           | 9 |
| Remove & Replace Entire Ramp. | 1 |
| ·                             | ı |
|                               | 1 |
|                               | ı |
|                               | ı |
|                               | ı |
| Surveyor Notes:               | ı |
| N/A                           | ı |
|                               | ı |
|                               | 1 |
|                               | ı |
| PROW/ADA:                     | ı |
| Not Found, R304.5.1, R304.2.2 | 1 |
|                               | ı |
|                               |   |
|                               | ı |
|                               |   |
|                               |   |