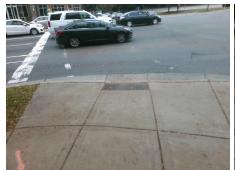

Total Cost: \$ 1850.00

| Field Measurements/Component Compliance |     |                       |       |                     |                             |      |  |  |
|-----------------------------------------|-----|-----------------------|-------|---------------------|-----------------------------|------|--|--|
| Compliance Description                  |     | Data                  | Comp  | oliance Description | Data                        |      |  |  |
| N                                       | I/A | Ramp Length (in)      | 94.0  | No                  | Ramp Slope (%)              | 9.8  |  |  |
| N                                       | lo  | Ramp Width (in)       | 46.0  | Yes                 | Ramp XSlope (%)             | 2.0  |  |  |
| N                                       | l/A | Flare Type LT         | N/A   | N/A                 | Flare Type RT               | N/A  |  |  |
| N                                       | I/A | Flare Slope LT (%)    | N/A   | N/A                 | Flare Slope RT (%)          | N/A  |  |  |
| N                                       | I/A | Flare Traversable LT? | N/A   | N/A                 | Flare Traversable RT?       | N/A  |  |  |
| N                                       | I/A | Landing Length (in)   | N/A   | N/A                 | DWS Provided?               | N/A  |  |  |
| N                                       | I/A | Landing Width (in)    | N/A   | N/A                 | DWS Contrast?               | N/A  |  |  |
| N                                       | I/A | Landing Slope (%)     | N/A   | N/A                 | DWS Length (in)             | N/A  |  |  |
| N                                       | I/A | Landing X Slope (%)   | N/A   | N/A                 | DWS Full Width?             | N/A  |  |  |
| N                                       | I/A | Landing Curb? (Y/N)   | N/A   | N/A                 | DWS Offset (in)             | N/A  |  |  |
| N                                       | I/A | Shared Landing?       | N/A   |                     |                             |      |  |  |
| N                                       | I/A | Gutter Ponding?       | N/A   | N/A                 | Gutter Slope (%)            | N/A  |  |  |
| N                                       | l/A | Gutter Lip Ht (in)    | N/A   | N/A                 | Gutter X Slope (%)          | N/A  |  |  |
| N                                       | I/A | Painted X Walk1?      | Yes   | N/A                 | Painted X Walk2?            | N/A  |  |  |
|                                         |     | X Walk 1 Direction    | To SW |                     | X Walk 2 Direction          | N/A  |  |  |
| N                                       | I/A | X Walk 1 Width (in)   | 122.0 | N/A                 | X Walk 2 Width (in)         | N/A  |  |  |
|                                         |     | X Walk 1 Slope (%)    | 1.5   |                     | X Walk 2 Slope (%)          | N/A  |  |  |
|                                         |     | X Walk 1 X Slope (%)  | 2.4   |                     | X Walk 2 X Slope (%)        | N/A  |  |  |
| N                                       | I/A | Ramp inside XWalk1?   | Yes   | N/A                 | Ramp inside XWalk2?         | N/A  |  |  |
|                                         |     | Road Slope (%)        | N/A   | N/A                 | Clear Space?                | N/A  |  |  |
|                                         |     | Road X Slope (%)      | N/A   | N/A                 | Clear Space to XWalk (in)   | N/A  |  |  |
| N                                       | I/A | Any Obstructions?     | N/A   | N/A                 | Storm Grate/Utility Hazard? | N/A  |  |  |
|                                         |     | Obstruction Type      |       |                     | Storm Grate/Utility Type    |      |  |  |
|                                         |     |                       | N/A   |                     |                             | N/A  |  |  |
|                                         |     |                       |       | Yes                 | Surface Condition? (G/P)    | Good |  |  |
|                                         |     |                       |       |                     |                             |      |  |  |