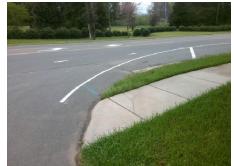

Total Cost: 1600.00

| Field Measurements/Component Compliance |                       |       |      |                             |      |
|-----------------------------------------|-----------------------|-------|------|-----------------------------|------|
| Compliance Description                  |                       | Data  | Comp | liance Description          | Data |
| N/A                                     | Ramp Length (in)      | 55.0  | N/A  | Grade Break?                | N/A  |
| Yes                                     | Ramp Width (in)       | 60.0  | N/A  | Grade Break Slope (%)       | 0.0  |
| No                                      | Ramp Slope (%)        | 8.6   | N/A  | Grade Break XSlope (%)      | 0.0  |
| No                                      | Ramp XSlope (%)       | 3.7   |      |                             |      |
| N/A                                     | Flare Type LT         | N/A   | N/A  | Flare Type RT               | N/A  |
| N/A                                     | Flare Slope LT (%)    | N/A   | N/A  | Flare Slope RT (%)          | 0.0  |
| N/A                                     | Flare Traversable LT? | N/A   | N/A  | Flare Traversable RT?       | N/A  |
| N/A                                     | Landing Length (in)   | 0.0   | N/A  | DWS Provided?               | N/A  |
| N/A                                     | Landing Width (in)    | 0.0   | N/A  | DWS Contrast?               | N/A  |
| N/A                                     | Landing Slope (%)     | 0.0   | N/A  | DWS Length (in)             | N/A  |
| N/A                                     | Landing X Slope (%)   | 0.0   | N/A  | DWS Full Width?             | N/A  |
| N/A                                     | Landing Curb? (Y/N)   | N/A   | N/A  | DWS Offset LT (in)          | N/A  |
| N/A                                     | Shared Landing?       | N/A   | N/A  | DWS Offset RT (in)          | N/A  |
| N/A                                     | Gutter Ponding?       | 0.0   | N/A  | Gutter Slope (%)            | N/A  |
| N/A                                     | Gutter Lip Ht (in)    | 0.0   | N/A  | Gutter X Slope (%)          | N/A  |
| N/A                                     | Painted X Walk1?      | No    |      | Road Slope (%)              | 2.7  |
|                                         | X Walk 1 Direction    | To NE |      | Road X Slope (%)            | 0.8  |
|                                         | X Walk 1 Width (in)   | N/A   |      | Clear Space?                | N/A  |
|                                         | X Walk 1 Slope (%)    | 2.7   | N/A  | Clear Space to XWalk (in)   | N/A  |
|                                         | X Walk 1 X Slope (%)  | 0.8   | N/A  | Storm Grate/Utility Hazard? | N/A  |
| N/A                                     | Ramp inside XWalk1?   | N/A   |      | Storm Grate/Utility Type    |      |
| N/A                                     | Any Obstructions?     | N/A   |      |                             | N/A  |
|                                         | Obstruction Type      |       | Yes  | Surface Condition? (G/P)    | Good |
|                                         |                       | N/A   | N/A  | Curb Slope (%)              | 5.4  |
|                                         |                       |       |      |                             |      |