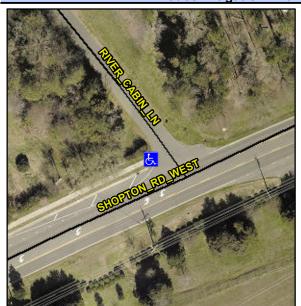

## **Access Compliance Report Public Rights-of-Way** (Curb Ramps)

Intersection ID: N/A Main Street: SHOPTON\_RD Cross Street: RIVER\_CABIN\_LN Location: SW **Overall Compliance: No** ADA ID: 55A071A61AE8 Ramp Type: Directional1 Initial Pass/Fail: Fail Severity Score: 13.75

**Codes/Mitigation Info/Possible Solution** 

**RIVER CABIN LN** Street 1 Name Stop Condition-Street 1 StopSign Street 2 Name N/A Stop Condition-Street 2 N/A Possible Solutions: Remove & Replace Entire Ramp. Surveyor Notes: N/A PROW/ADA: R304.2.2, R304.5.3