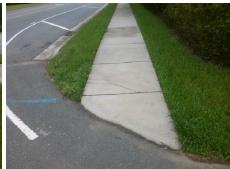

Total Cost: 1600.00

| Field Measurements/Component Compliance |                       |       |      |                             |      |
|-----------------------------------------|-----------------------|-------|------|-----------------------------|------|
| Compliance Description                  |                       | Data  | Comp | liance Description          | Data |
| N/A                                     | Ramp Length (in)      | 55.0  | N/A  | Grade Break?                | N/A  |
| Yes                                     | Ramp Width (in)       | 60.0  | N/A  | Grade Break Slope (%)       | 0.0  |
| No                                      | Ramp Slope (%)        | 8.6   | N/A  | Grade Break XSlope (%)      | 0.0  |
| No                                      | Ramp XSlope (%)       | 3.7   |      |                             |      |
| N/A                                     | Flare Type LT         | N/A   | N/A  | Flare Type RT               | N/A  |
| N/A                                     | Flare Slope LT (%)    | N/A   | N/A  | Flare Slope RT (%)          | 0.0  |
| N/A                                     | Flare Traversable LT? | N/A   | N/A  | Flare Traversable RT?       | N/A  |
| N/A                                     | Landing Length (in)   | 0.0   | N/A  | DWS Provided?               | N/A  |
| N/A                                     | Landing Width (in)    | 0.0   | N/A  | DWS Contrast?               | N/A  |
| N/A                                     | Landing Slope (%)     | 0.0   | N/A  | DWS Length (in)             | N/A  |
| N/A                                     | Landing X Slope (%)   | 0.0   | N/A  | DWS Full Width?             | N/A  |
| N/A                                     | Landing Curb? (Y/N)   | N/A   | N/A  | DWS Offset LT (in)          | N/A  |
| N/A                                     | Shared Landing?       | N/A   | N/A  | DWS Offset RT (in)          | N/A  |
| N/A                                     | Gutter Ponding?       | 0.0   | N/A  | Gutter Slope (%)            | N/A  |
| N/A                                     | Gutter Lip Ht (in)    | 0.0   | N/A  | Gutter X Slope (%)          | N/A  |
| N/A                                     | Painted X Walk1?      | No    |      | Road Slope (%)              | 2.7  |
|                                         | X Walk 1 Direction    | To NE |      | Road X Slope (%)            | 0.8  |
|                                         | X Walk 1 Width (in)   | N/A   |      | Clear Space?                | N/A  |
|                                         | X Walk 1 Slope (%)    | 2.7   | N/A  | Clear Space to XWalk (in)   | N/A  |
|                                         | X Walk 1 X Slope (%)  | 0.8   | N/A  | Storm Grate/Utility Hazard? | N/A  |
| N/A                                     | Ramp inside XWalk1?   | N/A   |      | Storm Grate/Utility Type    |      |
| N/A                                     | Any Obstructions?     | N/A   |      |                             | N/A  |
|                                         | Obstruction Type      |       | Yes  | Surface Condition? (G/P)    | Good |
|                                         |                       | N/A   | N/A  | Curb Slope (%)              | 5.4  |
|                                         |                       |       |      |                             |      |