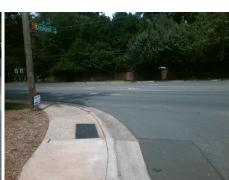

## Field Measurements/Component Compliance

Street 1 Name
Stop Condition-Street 2
Street 2 Name
Stop Condition-Street 1

CREEKBED LN StopSign PARK RD None Possible Solutions:

Remove & Replace Curb Ramp With Two New Directional Ramps or Equivalent.

Surveyor Notes:

N/A

PROW/ADA:

Not Found, R304.2.2, R304.5.3

Total Cost: \$ 3200.00

| Compliance Description |                       | Data |     |                             | Data |
|------------------------|-----------------------|------|-----|-----------------------------|------|
| N/A                    | Ramp Length (in)      | 60.0 | No  | Ramp Slope (%)              | 9.0  |
| Yes                    | Ramp Width (in)       | 48.0 | No  | Ramp XSlope (%)             | 4.4  |
| N/A                    | Flare Type LT         | N/A  | N/A | Flare Type RT               | N/A  |
| N/A                    | Flare Slope LT (%)    | N/A  | N/A | Flare Slope RT (%)          | N/A  |
| N/A                    | Flare Traversable LT? | N/A  | N/A | Flare Traversable RT?       | N/A  |
| N/A                    | Landing Length (in)   | N/A  | N/A | DWS Provided?               | N/A  |
| N/A                    | Landing Width (in)    | N/A  | N/A | DWS Contrast?               | N/A  |
| N/A                    | Landing Slope (%)     | N/A  | N/A | DWS Length (in)             | N/A  |
| N/A                    | Landing X Slope (%)   | N/A  | N/A | DWS Full Width?             | N/A  |
| N/A                    | Landing Curb? (Y/N)   | N/A  | N/A | DWS Offset (in)             | N/A  |
| N/A                    | Shared Landing?       | N/A  |     |                             |      |
| N/A                    | Gutter Ponding?       | N/A  | N/A | Gutter Slope (%)            | N/A  |
| N/A                    | Gutter Lip Ht (in)    | N/A  | N/A | Gutter X Slope (%)          | N/A  |
| N/A                    | Painted X Walk1?      | No   | N/A | Painted X Walk2?            | No   |
|                        | X Walk 1 Direction    | To S |     | X Walk 2 Direction          | To E |
| N/A                    | X Walk 1 Width (in)   | N/A  | N/A | X Walk 2 Width (in)         | N/A  |
|                        | X Walk 1 Slope (%)    | 4.4  |     | X Walk 2 Slope (%)          | 5.3  |
|                        | X Walk 1 X Slope (%)  | 3.7  |     | X Walk 2 X Slope (%)        | 3.3  |
| N/A                    | Ramp inside XWalk1?   | N/A  | N/A | Ramp inside XWalk2?         | N/A  |
|                        | Road Slope (%)        | 0.9  | N/A | Clear Space?                | N/A  |
|                        | Road X Slope (%)      | 5.5  | N/A | Clear Space to XWalk (in)   | N/A  |
| N/A                    | Any Obstructions?     | N/A  | N/A | Storm Grate/Utility Hazard? | N/A  |
|                        | Obstruction Type      |      |     | Storm Grate/Utility Type    |      |
|                        |                       | N/A  |     |                             | N/A  |

Yes

Surface Condition? (G/P)

Good