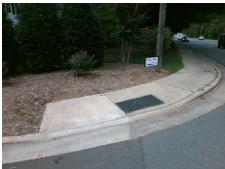

## Field Measurements/Component Compliance

Street 1 Name
Stop Condition-Street 2
Street 2 Name
Stop Condition-Street 1

CREEKBED LN StopSign PARK RD None Possible Solutions:

Remove & Replace Curb Ramp With Two New Directional Ramps or Equivalent.

Surveyor Notes:

N/A

PROW/ADA:

Not Found, R304.2.2, R304.5.3

Total Cost: \$ 3200.00

| Compliance Description |                       | Data |     |                             | Data |
|------------------------|-----------------------|------|-----|-----------------------------|------|
| N/A                    | Ramp Length (in)      | 60.0 | No  | Ramp Slope (%)              | 9.0  |
| Yes                    | Ramp Width (in)       | 48.0 | No  | Ramp XSlope (%)             | 4.4  |
| N/A                    | Flare Type LT         | N/A  | N/A | Flare Type RT               | N/A  |
| N/A                    | Flare Slope LT (%)    | N/A  | N/A | Flare Slope RT (%)          | N/A  |
| N/A                    | Flare Traversable LT? | N/A  | N/A | Flare Traversable RT?       | N/A  |
| N/A                    | Landing Length (in)   | N/A  | N/A | DWS Provided?               | N/A  |
| N/A                    | Landing Width (in)    | N/A  | N/A | DWS Contrast?               | N/A  |
| N/A                    | Landing Slope (%)     | N/A  | N/A | DWS Length (in)             | N/A  |
| N/A                    | Landing X Slope (%)   | N/A  | N/A | DWS Full Width?             | N/A  |
| N/A                    | Landing Curb? (Y/N)   | N/A  | N/A | DWS Offset (in)             | N/A  |
| N/A                    | Shared Landing?       | N/A  |     |                             |      |
| N/A                    | Gutter Ponding?       | N/A  | N/A | Gutter Slope (%)            | N/A  |
| N/A                    | Gutter Lip Ht (in)    | N/A  | N/A | Gutter X Slope (%)          | N/A  |
| N/A                    | Painted X Walk1?      | No   | N/A | Painted X Walk2?            | No   |
|                        | X Walk 1 Direction    | To S |     | X Walk 2 Direction          | To E |
| N/A                    | X Walk 1 Width (in)   | N/A  | N/A | X Walk 2 Width (in)         | N/A  |
|                        | X Walk 1 Slope (%)    | 4.4  |     | X Walk 2 Slope (%)          | 5.3  |
|                        | X Walk 1 X Slope (%)  | 3.7  |     | X Walk 2 X Slope (%)        | 3.3  |
| N/A                    | Ramp inside XWalk1?   | N/A  | N/A | Ramp inside XWalk2?         | N/A  |
|                        | Road Slope (%)        | 0.9  | N/A | Clear Space?                | N/A  |
|                        | Road X Slope (%)      | 5.5  | N/A | Clear Space to XWalk (in)   | N/A  |
| N/A                    | Any Obstructions?     | N/A  | N/A | Storm Grate/Utility Hazard? | N/A  |
|                        | Obstruction Type      |      |     | Storm Grate/Utility Type    |      |
|                        |                       | N/A  |     |                             | N/A  |

Yes

Surface Condition? (G/P)

Good