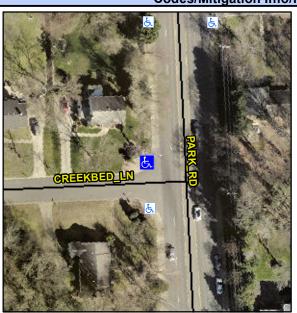

## Access Compliance Report Public Rights-of-Way (Curb Ramps)

Intersection ID: 21994 Main Street: CREEKBED\_LN Cross Street: PARK\_RD Location: NW

ADA ID: 55A2F1A56200 Ramp Type: PerpDiag Initial Pass/Fail: Fail Overall Compliance: No Severity Score: 13.75

## Field Measurements/Component Compliance

Street 1 Name
Stop Condition-Street 2
Street 2 Name
Stop Condition-Street 1

CREEKBED LN StopSign PARK RD None Possible Solutions:

Remove & Replace Curb Ramp With Two New Directional Ramps or Equivalent.