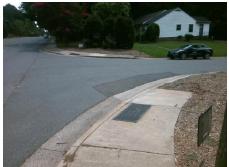

## Field Measurements/Component Compliance

Street 1 Name
Stop Condition-Street 2
Street 2 Name
Stop Condition-Street 1

CREEKBED LN StopSign PARK RD None Possible Solutions:

Remove & Replace Curb Ramp With Two New Directional Ramps or Equivalent.

Surveyor Notes:

N/A

PROW/ADA:

Not Found, R304.2.2, R304.5.3

Total Cost: \$ 3200.00

| Compliance Description |                       | Data |     |                             | Data |
|------------------------|-----------------------|------|-----|-----------------------------|------|
| N/A                    | Ramp Length (in)      | 60.0 | No  | Ramp Slope (%)              | 9.0  |
| Yes                    | Ramp Width (in)       | 48.0 | No  | Ramp XSlope (%)             | 4.4  |
| N/A                    | Flare Type LT         | N/A  | N/A | Flare Type RT               | N/A  |
| N/A                    | Flare Slope LT (%)    | N/A  | N/A | Flare Slope RT (%)          | N/A  |
| N/A                    | Flare Traversable LT? | N/A  | N/A | Flare Traversable RT?       | N/A  |
| N/A                    | Landing Length (in)   | N/A  | N/A | DWS Provided?               | N/A  |
| N/A                    | Landing Width (in)    | N/A  | N/A | DWS Contrast?               | N/A  |
| N/A                    | Landing Slope (%)     | N/A  | N/A | DWS Length (in)             | N/A  |
| N/A                    | Landing X Slope (%)   | N/A  | N/A | DWS Full Width?             | N/A  |
| N/A                    | Landing Curb? (Y/N)   | N/A  | N/A | DWS Offset (in)             | N/A  |
| N/A                    | Shared Landing?       | N/A  |     |                             |      |
| N/A                    | Gutter Ponding?       | N/A  | N/A | Gutter Slope (%)            | N/A  |
| N/A                    | Gutter Lip Ht (in)    | N/A  | N/A | Gutter X Slope (%)          | N/A  |
| N/A                    | Painted X Walk1?      | No   | N/A | Painted X Walk2?            | No   |
|                        | X Walk 1 Direction    | To S |     | X Walk 2 Direction          | To E |
| N/A                    | X Walk 1 Width (in)   | N/A  | N/A | X Walk 2 Width (in)         | N/A  |
|                        | X Walk 1 Slope (%)    | 4.4  |     | X Walk 2 Slope (%)          | 5.3  |
|                        | X Walk 1 X Slope (%)  | 3.7  |     | X Walk 2 X Slope (%)        | 3.3  |
| N/A                    | Ramp inside XWalk1?   | N/A  | N/A | Ramp inside XWalk2?         | N/A  |
|                        | Road Slope (%)        | 0.9  | N/A | Clear Space?                | N/A  |
|                        | Road X Slope (%)      | 5.5  | N/A | Clear Space to XWalk (in)   | N/A  |
| N/A                    | Any Obstructions?     | N/A  | N/A | Storm Grate/Utility Hazard? | N/A  |
|                        | Obstruction Type      |      |     | Storm Grate/Utility Type    |      |
|                        |                       | N/A  |     |                             | N/A  |

Yes

Surface Condition? (G/P)

Good