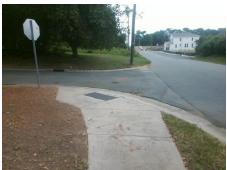

Surface Condition? (G/P)

Street 1 Name **PROVIDENCE LN WEST** Stop Condition-Street 2 LYNROSE CT Street 2 Name Stop Condition-Street 1 StopSign Possible Solutions: Remove & Replace Curb Ramp With Two New Directional Ramps or Equivalent. Surveyor Notes: N/A PROW/ADA: Not Found, R304.5.1, R304.2.2, R304.5.3

Total Cost: 3200.00

No Ramp XSlope (%) No Ramp Width (in) 47.0 N/A N/A Flare Type LT N/A Flare Type RT N/A N/A N/A Flare Slope RT (%) Flare Slope LT (%) N/A Flare Traversable LT? N/A N/A Flare Traversable RT? N/A N/A N/A **DWS Provided?** Landing Length (in) N/A Landing Width (in) N/A N/A **DWS Contrast?** N/A N/A N/A Landing Slope (%) DWS Length (in) N/A Landing X Slope (%) N/A N/A DWS Full Width? N/A Landing Curb? (Y/N) N/A N/A DWS Offset (in) N/A N/A Shared Landing? N/A **Gutter Ponding?** N/A N/A Gutter Slope (%) N/A Gutter Lip Ht (in) N/A N/A Gutter X Slope (%) N/A Painted X Walk1? No N/A Painted X Walk2? X Walk 1 Direction To SW X Walk 2 Direction N/A N/A X Walk 1 Width (in) X Walk 2 Width (in) X Walk 1 Slope (%) 0.5 X Walk 2 Slope (%) X Walk 1 X Slope (%) 0.4 X Walk 2 X Slope (%) N/A N/A N/A Ramp inside XWalk2? Ramp inside XWalk1? Road Slope (%) 0.3 N/A Clear Space? N/A Road X Slope (%) 2.2 Clear Space to XWalk (in) N/A N/A N/A Any Obstructions? Storm Grate/Utility Hazard? **Obstruction Type** Storm Grate/Utility Type