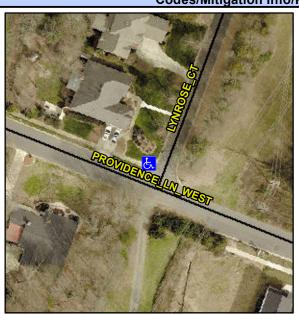

Main Street: PROVIDENCE LN WEST Intersection ID: 23341 **Cross Street: LYNROSE CT** Location: N Initial Pass/Fail: Fail **Overall Compliance: No Severity Score:** 22.5 ADA ID: 55A60F01A92C Ramp Type: PerpDiag

Surface Condition? (G/P)

Street 1 Name **PROVIDENCE LN WEST** Stop Condition-Street 2 LYNROSE CT Street 2 Name Stop Condition-Street 1 StopSign Possible Solutions: Remove & Replace Curb Ramp With Two New Directional Ramps or Equivalent. Surveyor Notes: N/A PROW/ADA: Not Found, R304.5.1, R304.2.2, R304.5.3