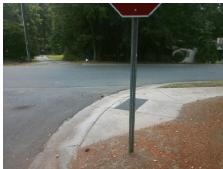

Surface Condition? (G/P)

Street 1 Name **PROVIDENCE LN WEST** Stop Condition-Street 2 LYNROSE CT Street 2 Name Stop Condition-Street 1 StopSign Possible Solutions: Remove & Replace Curb Ramp With Two New Directional Ramps or Equivalent. Surveyor Notes: N/A PROW/ADA: Not Found, R304.5.1, R304.2.2, R304.5.3

Total Cost: 3200.00

No Ramp XSlope (%) No Ramp Width (in) 47.0 N/A N/A Flare Type LT N/A Flare Type RT N/A N/A N/A Flare Slope RT (%) Flare Slope LT (%) N/A Flare Traversable LT? N/A N/A Flare Traversable RT? N/A N/A N/A **DWS Provided?** Landing Length (in) N/A Landing Width (in) N/A N/A **DWS Contrast?** N/A N/A N/A Landing Slope (%) DWS Length (in) N/A Landing X Slope (%) N/A N/A DWS Full Width? N/A Landing Curb? (Y/N) N/A N/A DWS Offset (in) N/A N/A Shared Landing? N/A **Gutter Ponding?** N/A N/A Gutter Slope (%) N/A Gutter Lip Ht (in) N/A N/A Gutter X Slope (%) N/A Painted X Walk1? No N/A Painted X Walk2? X Walk 1 Direction To SW X Walk 2 Direction N/A N/A X Walk 1 Width (in) X Walk 2 Width (in) X Walk 1 Slope (%) 0.5 X Walk 2 Slope (%) X Walk 1 X Slope (%) 0.4 X Walk 2 X Slope (%) N/A N/A N/A Ramp inside XWalk2? Ramp inside XWalk1? Road Slope (%) 0.3 N/A Clear Space? N/A Road X Slope (%) 2.2 Clear Space to XWalk (in) N/A N/A N/A Any Obstructions? Storm Grate/Utility Hazard? **Obstruction Type** Storm Grate/Utility Type