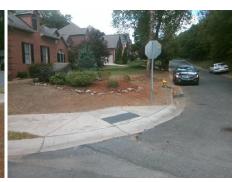

Surface Condition? (G/P)

Street 1 Name **PROVIDENCE LN WEST** Stop Condition-Street 2 LYNROSE CT Street 2 Name Stop Condition-Street 1 StopSign Possible Solutions: Remove & Replace Curb Ramp With Two New Directional Ramps or Equivalent. Surveyor Notes: N/A PROW/ADA: Not Found, R304.5.1, R304.2.2, R304.5.3

Total Cost: 3200.00

No Ramp XSlope (%) No Ramp Width (in) 47.0 N/A N/A Flare Type LT N/A Flare Type RT N/A N/A N/A Flare Slope RT (%) Flare Slope LT (%) N/A Flare Traversable LT? N/A N/A Flare Traversable RT? N/A N/A N/A **DWS Provided?** Landing Length (in) N/A Landing Width (in) N/A N/A **DWS Contrast?** N/A N/A N/A Landing Slope (%) DWS Length (in) N/A Landing X Slope (%) N/A N/A DWS Full Width? N/A Landing Curb? (Y/N) N/A N/A DWS Offset (in) N/A N/A Shared Landing? N/A **Gutter Ponding?** N/A N/A Gutter Slope (%) N/A Gutter Lip Ht (in) N/A N/A Gutter X Slope (%) N/A Painted X Walk1? No N/A Painted X Walk2? X Walk 1 Direction To SW X Walk 2 Direction N/A N/A X Walk 1 Width (in) X Walk 2 Width (in) X Walk 1 Slope (%) 0.5 X Walk 2 Slope (%) X Walk 1 X Slope (%) 0.4 X Walk 2 X Slope (%) N/A N/A N/A Ramp inside XWalk2? Ramp inside XWalk1? Road Slope (%) 0.3 N/A Clear Space? N/A Road X Slope (%) 2.2 Clear Space to XWalk (in) N/A N/A N/A Any Obstructions? Storm Grate/Utility Hazard? **Obstruction Type** Storm Grate/Utility Type