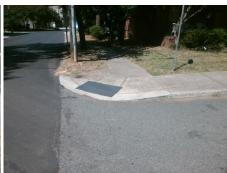

## Field Measurements/Component Compliance

Street 1 Name
Stop Condition-Street 2
Street 2 Name
Stop Condition-Street 1

WESTBROOK DR None VICTORIA AV StopSign Possible Solutions:

Remove & Replace Curb Ramp With Two New Directional Ramps or Equivalent.

Surveyor Notes:

N/A

PROW/ADA:

Not Found, R304.5.1, R304.2.2

Total Cost: \$ 3200.00

| Field Measurements/Component Compliance |                       |      |      |                             |      |
|-----------------------------------------|-----------------------|------|------|-----------------------------|------|
| Compliance Description                  |                       | Data | Comp | liance Description          | Data |
| N/A                                     | Ramp Length (in)      | 45.0 | No   | Ramp Slope (%)              | 11.5 |
| No                                      | Ramp Width (in)       | 26.0 | Yes  | Ramp XSlope (%)             | 1.2  |
| N/A                                     | Flare Type LT         | N/A  | N/A  | Flare Type RT               | N/A  |
| N/A                                     | Flare Slope LT (%)    | N/A  | N/A  | Flare Slope RT (%)          | N/A  |
| N/A                                     | Flare Traversable LT? | N/A  | N/A  | Flare Traversable RT?       | N/A  |
| N/A                                     | Landing Length (in)   | N/A  | N/A  | DWS Provided?               | N/A  |
| N/A                                     | Landing Width (in)    | N/A  | N/A  | DWS Contrast?               | N/A  |
| N/A                                     | Landing Slope (%)     | N/A  | N/A  | DWS Length (in)             | N/A  |
| N/A                                     | Landing X Slope (%)   | N/A  | N/A  | DWS Full Width?             | N/A  |
| N/A                                     | Landing Curb? (Y/N)   | N/A  | N/A  | DWS Offset (in)             | N/A  |
| N/A                                     | Shared Landing?       | N/A  |      |                             |      |
| N/A                                     | Gutter Ponding?       | N/A  | N/A  | Gutter Slope (%)            | N/A  |
| N/A                                     | Gutter Lip Ht (in)    | N/A  | N/A  | Gutter X Slope (%)          | N/A  |
| N/A                                     | Painted X Walk1?      | No   | N/A  | Painted X Walk2?            | No   |
|                                         | X Walk 1 Direction    | To S |      | X Walk 2 Direction          | To E |
| N/A                                     | X Walk 1 Width (in)   | N/A  | N/A  | X Walk 2 Width (in)         | N/A  |
|                                         | X Walk 1 Slope (%)    | 4.1  |      | X Walk 2 Slope (%)          | 8.2  |
|                                         | X Walk 1 X Slope (%)  | 5.1  |      | X Walk 2 X Slope (%)        | 8.1  |
| N/A                                     | Ramp inside XWalk1?   | N/A  | N/A  | Ramp inside XWalk2?         | N/A  |
|                                         | Road Slope (%)        | 1.6  | N/A  | Clear Space?                | N/A  |
|                                         | Road X Slope (%)      | 6.3  | N/A  | Clear Space to XWalk (in)   | N/A  |
| N/A                                     | Any Obstructions?     | N/A  | N/A  | Storm Grate/Utility Hazard? | N/A  |
|                                         | Obstruction Type      |      |      | Storm Grate/Utility Type    |      |
|                                         |                       | N/A  |      |                             | N/A  |
|                                         |                       |      | Yes  | Surface Condition? (G/P)    | Good |
| 7 77 70                                 | 11.2                  |      |      |                             |      |