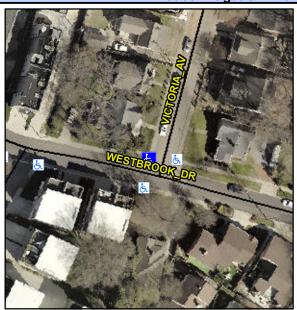

## Access Compliance Report Public Rights-of-Way (Curb Ramps)

Intersection ID: 11765 Main Street: VICTORIA\_AV Cross Street: WESTBROOK\_DR Location: NW

ADA ID: 55A9161328AF Ramp Type: PerpDiag Initial Pass/Fail: Fail Overall Compliance: No Severity Score: 47.5