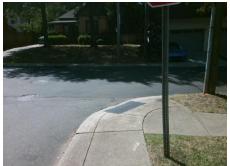

## Field Measurements/Component Compliance

Street 1 Name
Stop Condition-Street 2
Street 2 Name
Stop Condition-Street 1

WESTBROOK DR None VICTORIA AV StopSign Possible Solutions:

Remove & Replace Curb Ramp With Two New Directional Ramps or Equivalent.

Surveyor Notes:

N/A

PROW/ADA:

Not Found, R304.5.1, R304.2.2

Total Cost: \$ 3200.00

| Field Measurements/Component Compliance |                       |      |      |                             |      |
|-----------------------------------------|-----------------------|------|------|-----------------------------|------|
| Compliance Description                  |                       | Data | Comp | liance Description          | Data |
| N/A                                     | Ramp Length (in)      | 45.0 | No   | Ramp Slope (%)              | 11.5 |
| No                                      | Ramp Width (in)       | 26.0 | Yes  | Ramp XSlope (%)             | 1.2  |
| N/A                                     | Flare Type LT         | N/A  | N/A  | Flare Type RT               | N/A  |
| N/A                                     | Flare Slope LT (%)    | N/A  | N/A  | Flare Slope RT (%)          | N/A  |
| N/A                                     | Flare Traversable LT? | N/A  | N/A  | Flare Traversable RT?       | N/A  |
| N/A                                     | Landing Length (in)   | N/A  | N/A  | DWS Provided?               | N/A  |
| N/A                                     | Landing Width (in)    | N/A  | N/A  | DWS Contrast?               | N/A  |
| N/A                                     | Landing Slope (%)     | N/A  | N/A  | DWS Length (in)             | N/A  |
| N/A                                     | Landing X Slope (%)   | N/A  | N/A  | DWS Full Width?             | N/A  |
| N/A                                     | Landing Curb? (Y/N)   | N/A  | N/A  | DWS Offset (in)             | N/A  |
| N/A                                     | Shared Landing?       | N/A  |      |                             |      |
| N/A                                     | Gutter Ponding?       | N/A  | N/A  | Gutter Slope (%)            | N/A  |
| N/A                                     | Gutter Lip Ht (in)    | N/A  | N/A  | Gutter X Slope (%)          | N/A  |
| N/A                                     | Painted X Walk1?      | No   | N/A  | Painted X Walk2?            | No   |
|                                         | X Walk 1 Direction    | To S |      | X Walk 2 Direction          | To E |
| N/A                                     | X Walk 1 Width (in)   | N/A  | N/A  | X Walk 2 Width (in)         | N/A  |
|                                         | X Walk 1 Slope (%)    | 4.1  |      | X Walk 2 Slope (%)          | 8.2  |
|                                         | X Walk 1 X Slope (%)  | 5.1  |      | X Walk 2 X Slope (%)        | 8.1  |
| N/A                                     | Ramp inside XWalk1?   | N/A  | N/A  | Ramp inside XWalk2?         | N/A  |
|                                         | Road Slope (%)        | 1.6  | N/A  | Clear Space?                | N/A  |
|                                         | Road X Slope (%)      | 6.3  | N/A  | Clear Space to XWalk (in)   | N/A  |
| N/A                                     | Any Obstructions?     | N/A  | N/A  | Storm Grate/Utility Hazard? | N/A  |
|                                         | Obstruction Type      |      |      | Storm Grate/Utility Type    |      |
|                                         |                       | N/A  |      |                             | N/A  |
|                                         |                       |      | Yes  | Surface Condition? (G/P)    | Good |
| 7 77 70                                 | 11.2                  |      |      |                             |      |