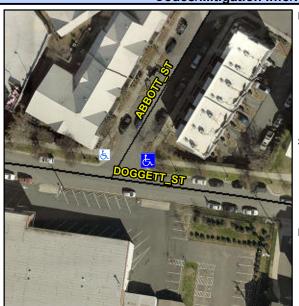

## Access Compliance Report Public Rights-of-Way (Curb Ramps)

Intersection ID: 43887Main Street:DOGGETT\_STCross Street: ABBOTT\_STLocation:NEADA ID: 55A99738C746Ramp Type:Directional1Initial Pass/Fail: FailOverall Compliance: NoSeverity Score:37.5