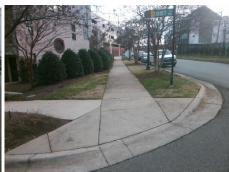

## Access Compliance Report Public Rights-of-Way (Curb Ramps)

Intersection ID: 43887Main Street:DOGGETT\_STCross Street: ABBOTT\_STLocation:NEADA ID: 55A99738C746Ramp Type:Directional1Initial Pass/Fail: FailOverall Compliance: NoSeverity Score:37.5