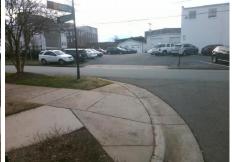

## Access Compliance Report Public Rights-of-Way (Curb Ramps)

Intersection ID: 43887Main Street:DOGGETT\_STCross Street: ABBOTT\_STLocation:NEADA ID: 55A99738C746Ramp Type:Directional1Initial Pass/Fail: FailOverall Compliance: NoSeverity Score:37.5