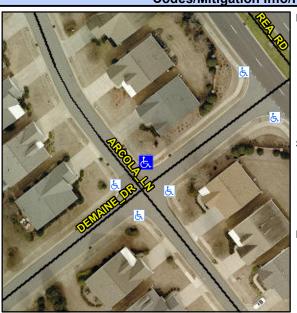

## Access Compliance Report Public Rights-of-Way (Curb Ramps)

Intersection ID: 44008 Main Street: ARCOLA\_LN Cross Street: DEMAINE\_DR Location: N

ADA ID: 55B8E556AC2A Ramp Type: BlendTrans2 Initial Pass/Fail: Fail Overall Compliance: No Severity Score: 17.5

## Field Measurements/Component Compliance

Street 1 Name
Stop Condition-Street 1
Street 2 Name
Stop Condition-Street 2

ARCOLA LN StopSign DEMAINE DR None Possible Solutions:

Remove & Replace Curb Ramp With Two New Directional Ramps or Equivalent.