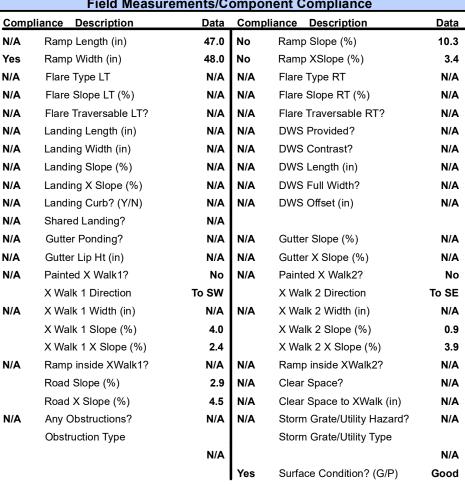

## Field Measurements/Component Compliance

Street 1 Stop Co Street 2 Stop Co Remove & Replace Curb Ramp With Two New Directional Ramps or Equivalent.

Surveyor Notes:

Possible Solutions:

N/A

PROW/ADA:

R304.2.2, R304.5.3