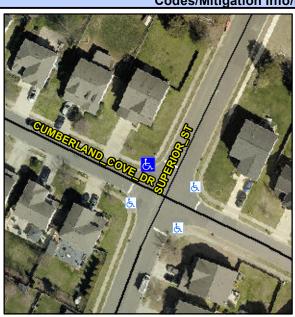

## **Access Compliance Report Public Rights-of-Way** (Curb Ramps)

Intersection ID: 46758 Main Street: CUMBERLAND COVE DR **Cross Street: SUPERIOR ST** Location: NW **Overall Compliance: No** ADA ID: 55B8F0352ED8 Ramp Type: PerpDiag Initial Pass/Fail: Fail Severity Score: 13.75

| 1 Name            | CUMBERLAND COVE DR |
|-------------------|--------------------|
| ondition-Street 2 | StopSign           |
| 2 Name            | SUPERIOR ST        |
| ondition-Street 1 | StopSign           |
|                   |                    |
|                   |                    |