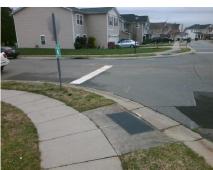

## **Access Compliance Report Public Rights-of-Way** (Curb Ramps)

Intersection ID: 46758 Main Street: CUMBERLAND COVE DR **Cross Street: SUPERIOR ST** Location: NW **Overall Compliance: No** ADA ID: 55B8F0352ED8 Ramp Type: PerpDiag Initial Pass/Fail: Fail Severity Score: 13.75