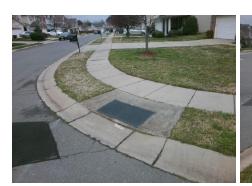

## **Access Compliance Report Public Rights-of-Way** (Curb Ramps)

Intersection ID: 46758 Main Street: CUMBERLAND COVE DR **Cross Street: SUPERIOR ST** Location: NW **Overall Compliance: No** ADA ID: 55B8F0352ED8 Ramp Type: PerpDiag Initial Pass/Fail: Fail Severity Score: 13.75