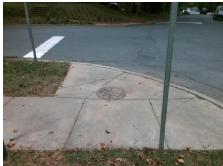

## Field Measurements/Component Compliance

Street 1 Name
Stop Condition-Street 2
Street 2 Name
Stop Condition-Street 1

TRUMAN RD StopSign BELVEDERE AV StopSign Possible Solutions:

Remove & Replace Curb Ramp With Two New Directional Ramps or Equivalent.

Surveyor Notes:

N/A

PROW/ADA:

Not Found, R304.5.1

Total Cost: \$ 3200.00

| Field Measurements/Component Compliance |                        |                       |      |      |                             |      |
|-----------------------------------------|------------------------|-----------------------|------|------|-----------------------------|------|
|                                         | Compliance Description |                       | Data | Comp | liance Description          | Data |
|                                         | N/A                    | Ramp Length (in)      | 49.0 | Yes  | Ramp Slope (%)              | 6.0  |
|                                         | No                     | Ramp Width (in)       | 43.0 | Yes  | Ramp XSlope (%)             | 0.8  |
|                                         | N/A                    | Flare Type LT         | N/A  | N/A  | Flare Type RT               | N/A  |
|                                         | N/A                    | Flare Slope LT (%)    | N/A  | N/A  | Flare Slope RT (%)          | N/A  |
|                                         | N/A                    | Flare Traversable LT? | N/A  | N/A  | Flare Traversable RT?       | N/A  |
|                                         | N/A                    | Landing Length (in)   | N/A  | N/A  | DWS Provided?               | N/A  |
|                                         | N/A                    | Landing Width (in)    | N/A  | N/A  | DWS Contrast?               | N/A  |
|                                         | N/A                    | Landing Slope (%)     | N/A  | N/A  | DWS Length (in)             | N/A  |
|                                         | N/A                    | Landing X Slope (%)   | N/A  | N/A  | DWS Full Width?             | N/A  |
|                                         | N/A                    | Landing Curb? (Y/N)   | N/A  | N/A  | DWS Offset (in)             | N/A  |
|                                         | N/A                    | Shared Landing?       | N/A  |      |                             |      |
|                                         | N/A                    | Gutter Ponding?       | N/A  | N/A  | Gutter Slope (%)            | N/A  |
|                                         | N/A                    | Gutter Lip Ht (in)    | N/A  | N/A  | Gutter X Slope (%)          | N/A  |
|                                         | N/A                    | Painted X Walk1?      | No   | N/A  | Painted X Walk2?            | No   |
|                                         |                        | X Walk 1 Direction    | To E |      | X Walk 2 Direction          | To N |
|                                         | N/A                    | X Walk 1 Width (in)   | N/A  | N/A  | X Walk 2 Width (in)         | N/A  |
|                                         |                        | X Walk 1 Slope (%)    | 0.1  |      | X Walk 2 Slope (%)          | 3.9  |
|                                         |                        | X Walk 1 X Slope (%)  | 0.6  |      | X Walk 2 X Slope (%)        | 2.1  |
|                                         | N/A                    | Ramp inside XWalk1?   | N/A  | N/A  | Ramp inside XWalk2?         | N/A  |
|                                         |                        | Road Slope (%)        | 0.9  | N/A  | Clear Space?                | N/A  |
|                                         |                        | Road X Slope (%)      | 0.3  | N/A  | Clear Space to XWalk (in)   | N/A  |
|                                         | N/A                    | Any Obstructions?     | N/A  | N/A  | Storm Grate/Utility Hazard? | N/A  |
|                                         |                        | Obstruction Type      |      |      | Storm Grate/Utility Type    |      |
|                                         |                        |                       | N/A  |      |                             | N/A  |
|                                         |                        |                       |      | Yes  | Surface Condition? (G/P)    | Good |
|                                         | SIMPLES                |                       |      |      |                             |      |