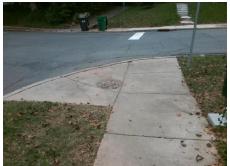

## Field Measurements/Component Compliance

Street 1 Name
Stop Condition-Street 2
Street 2 Name
Stop Condition-Street 1

TRUMAN RD StopSign BELVEDERE AV StopSign Possible Solutions:

Remove & Replace Curb Ramp With Two New Directional Ramps or Equivalent.

Surveyor Notes:

N/A

PROW/ADA:

Not Found, R304.5.1

Total Cost: \$ 3200.00

| Field Measurements/Component Compliance |                        |                       |      |      |                             |      |
|-----------------------------------------|------------------------|-----------------------|------|------|-----------------------------|------|
|                                         | Compliance Description |                       | Data | Comp | liance Description          | Data |
|                                         | N/A                    | Ramp Length (in)      | 49.0 | Yes  | Ramp Slope (%)              | 6.0  |
|                                         | No                     | Ramp Width (in)       | 43.0 | Yes  | Ramp XSlope (%)             | 0.8  |
|                                         | N/A                    | Flare Type LT         | N/A  | N/A  | Flare Type RT               | N/A  |
|                                         | N/A                    | Flare Slope LT (%)    | N/A  | N/A  | Flare Slope RT (%)          | N/A  |
|                                         | N/A                    | Flare Traversable LT? | N/A  | N/A  | Flare Traversable RT?       | N/A  |
|                                         | N/A                    | Landing Length (in)   | N/A  | N/A  | DWS Provided?               | N/A  |
|                                         | N/A                    | Landing Width (in)    | N/A  | N/A  | DWS Contrast?               | N/A  |
|                                         | N/A                    | Landing Slope (%)     | N/A  | N/A  | DWS Length (in)             | N/A  |
|                                         | N/A                    | Landing X Slope (%)   | N/A  | N/A  | DWS Full Width?             | N/A  |
|                                         | N/A                    | Landing Curb? (Y/N)   | N/A  | N/A  | DWS Offset (in)             | N/A  |
|                                         | N/A                    | Shared Landing?       | N/A  |      |                             |      |
|                                         | N/A                    | Gutter Ponding?       | N/A  | N/A  | Gutter Slope (%)            | N/A  |
|                                         | N/A                    | Gutter Lip Ht (in)    | N/A  | N/A  | Gutter X Slope (%)          | N/A  |
|                                         | N/A                    | Painted X Walk1?      | No   | N/A  | Painted X Walk2?            | No   |
|                                         |                        | X Walk 1 Direction    | To E |      | X Walk 2 Direction          | To N |
|                                         | N/A                    | X Walk 1 Width (in)   | N/A  | N/A  | X Walk 2 Width (in)         | N/A  |
|                                         |                        | X Walk 1 Slope (%)    | 0.1  |      | X Walk 2 Slope (%)          | 3.9  |
|                                         |                        | X Walk 1 X Slope (%)  | 0.6  |      | X Walk 2 X Slope (%)        | 2.1  |
|                                         | N/A                    | Ramp inside XWalk1?   | N/A  | N/A  | Ramp inside XWalk2?         | N/A  |
|                                         |                        | Road Slope (%)        | 0.9  | N/A  | Clear Space?                | N/A  |
|                                         |                        | Road X Slope (%)      | 0.3  | N/A  | Clear Space to XWalk (in)   | N/A  |
|                                         | N/A                    | Any Obstructions?     | N/A  | N/A  | Storm Grate/Utility Hazard? | N/A  |
|                                         |                        | Obstruction Type      |      |      | Storm Grate/Utility Type    |      |
|                                         |                        |                       | N/A  |      |                             | N/A  |
|                                         |                        |                       |      | Yes  | Surface Condition? (G/P)    | Good |
|                                         | SIMPLES                |                       |      |      |                             |      |