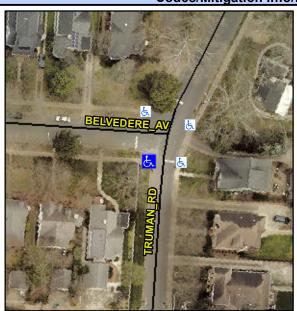

## Access Compliance Report Public Rights-of-Way (Curb Ramps)

Intersection ID: 12589 Main Street: BELVEDERE\_AV Cross Street: TRUMAN\_RD Location: SW

ADA ID: 55C419C16883 Ramp Type: PerpDiag Initial Pass/Fail: Fail Overall Compliance: No Severity Score: 8.75