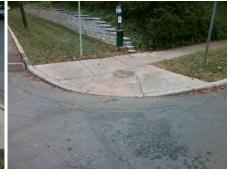

## Field Measurements/Component Compliance

Street 1 Name
Stop Condition-Street 2
Street 2 Name
Stop Condition-Street 1

TRUMAN RD StopSign BELVEDERE AV StopSign Possible Solutions:

Remove & Replace Curb Ramp With Two New Directional Ramps or Equivalent.

Surveyor Notes:

N/A

PROW/ADA:

Not Found, R304.5.1

Total Cost: \$ 3200.00

| Field Measurements/Component Compliance |                        |                       |      |      |                             |      |
|-----------------------------------------|------------------------|-----------------------|------|------|-----------------------------|------|
|                                         | Compliance Description |                       | Data | Comp | liance Description          | Data |
|                                         | N/A                    | Ramp Length (in)      | 49.0 | Yes  | Ramp Slope (%)              | 6.0  |
|                                         | No                     | Ramp Width (in)       | 43.0 | Yes  | Ramp XSlope (%)             | 0.8  |
|                                         | N/A                    | Flare Type LT         | N/A  | N/A  | Flare Type RT               | N/A  |
|                                         | N/A                    | Flare Slope LT (%)    | N/A  | N/A  | Flare Slope RT (%)          | N/A  |
|                                         | N/A                    | Flare Traversable LT? | N/A  | N/A  | Flare Traversable RT?       | N/A  |
|                                         | N/A                    | Landing Length (in)   | N/A  | N/A  | DWS Provided?               | N/A  |
|                                         | N/A                    | Landing Width (in)    | N/A  | N/A  | DWS Contrast?               | N/A  |
|                                         | N/A                    | Landing Slope (%)     | N/A  | N/A  | DWS Length (in)             | N/A  |
|                                         | N/A                    | Landing X Slope (%)   | N/A  | N/A  | DWS Full Width?             | N/A  |
|                                         | N/A                    | Landing Curb? (Y/N)   | N/A  | N/A  | DWS Offset (in)             | N/A  |
|                                         | N/A                    | Shared Landing?       | N/A  |      |                             |      |
|                                         | N/A                    | Gutter Ponding?       | N/A  | N/A  | Gutter Slope (%)            | N/A  |
|                                         | N/A                    | Gutter Lip Ht (in)    | N/A  | N/A  | Gutter X Slope (%)          | N/A  |
|                                         | N/A                    | Painted X Walk1?      | No   | N/A  | Painted X Walk2?            | No   |
|                                         |                        | X Walk 1 Direction    | To E |      | X Walk 2 Direction          | To N |
|                                         | N/A                    | X Walk 1 Width (in)   | N/A  | N/A  | X Walk 2 Width (in)         | N/A  |
|                                         |                        | X Walk 1 Slope (%)    | 0.1  |      | X Walk 2 Slope (%)          | 3.9  |
|                                         |                        | X Walk 1 X Slope (%)  | 0.6  |      | X Walk 2 X Slope (%)        | 2.1  |
|                                         | N/A                    | Ramp inside XWalk1?   | N/A  | N/A  | Ramp inside XWalk2?         | N/A  |
|                                         |                        | Road Slope (%)        | 0.9  | N/A  | Clear Space?                | N/A  |
|                                         |                        | Road X Slope (%)      | 0.3  | N/A  | Clear Space to XWalk (in)   | N/A  |
|                                         | N/A                    | Any Obstructions?     | N/A  | N/A  | Storm Grate/Utility Hazard? | N/A  |
|                                         |                        | Obstruction Type      |      |      | Storm Grate/Utility Type    |      |
|                                         |                        |                       | N/A  |      |                             | N/A  |
|                                         |                        |                       |      | Yes  | Surface Condition? (G/P)    | Good |
|                                         | SIMPLES                |                       |      |      |                             |      |