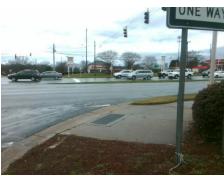

## Field Measurements/Component Compliance

Street 1 Name
Stop Condition-Street 2
Street 2 Name
Stop Condition-Street 1

E INDEPENDENCE BV Signal VILLAGE LAKE DR Signal Possible Solutions:

Remove & Replace Curb Ramp With Two New Directional Ramps or Equivalent.

Surveyor Notes:

N/A

PROW/ADA:

Not Found, R304.5.3

Total Cost: \$ 3200.00

| Field Measurements/Component Compnance |      |                       |       |                        |                             |       |
|----------------------------------------|------|-----------------------|-------|------------------------|-----------------------------|-------|
|                                        | Comp | liance Description    | Data  | Compliance Description |                             | Data  |
|                                        | N/A  | Ramp Length (in)      | 111.0 | Yes                    | Ramp Slope (%)              | 6.5   |
|                                        | Yes  | Ramp Width (in)       | 51.0  | No                     | Ramp XSlope (%)             | 7.5   |
|                                        | N/A  | Flare Type LT         | N/A   | N/A                    | Flare Type RT               | N/A   |
|                                        | N/A  | Flare Slope LT (%)    | N/A   | N/A                    | Flare Slope RT (%)          | N/A   |
|                                        | N/A  | Flare Traversable LT? | N/A   | N/A                    | Flare Traversable RT?       | N/A   |
|                                        | N/A  | Landing Length (in)   | N/A   | N/A                    | DWS Provided?               | N/A   |
|                                        | N/A  | Landing Width (in)    | N/A   | N/A                    | DWS Contrast?               | N/A   |
|                                        | N/A  | Landing Slope (%)     | N/A   | N/A                    | DWS Length (in)             | N/A   |
|                                        | N/A  | Landing X Slope (%)   | N/A   | N/A                    | DWS Full Width?             | N/A   |
|                                        | N/A  | Landing Curb? (Y/N)   | N/A   | N/A                    | DWS Offset (in)             | N/A   |
|                                        | N/A  | Shared Landing?       | N/A   |                        |                             |       |
|                                        | N/A  | Gutter Ponding?       | N/A   | N/A                    | Gutter Slope (%)            | N/A   |
|                                        | N/A  | Gutter Lip Ht (in)    | N/A   | N/A                    | Gutter X Slope (%)          | N/A   |
|                                        | N/A  | Painted X Walk1?      | No    | N/A                    | Painted X Walk2?            | Yes   |
|                                        |      | X Walk 1 Direction    | To SW |                        | X Walk 2 Direction          | To SE |
|                                        | N/A  | X Walk 1 Width (in)   | N/A   | N/A                    | X Walk 2 Width (in)         | 109.0 |
|                                        |      | X Walk 1 Slope (%)    | 3.8   |                        | X Walk 2 Slope (%)          | 4.9   |
|                                        |      | X Walk 1 X Slope (%)  | 1.8   |                        | X Walk 2 X Slope (%)        | 3.3   |
|                                        | N/A  | Ramp inside XWalk1?   | N/A   | N/A                    | Ramp inside XWalk2?         | Yes   |
|                                        |      | Road Slope (%)        | 5.8   | N/A                    | Clear Space?                | N/A   |
|                                        |      | Road X Slope (%)      | 0.3   | N/A                    | Clear Space to XWalk (in)   | N/A   |
|                                        | N/A  | Any Obstructions?     | N/A   | N/A                    | Storm Grate/Utility Hazard? | N/A   |
|                                        |      | Obstruction Type      |       | l                      | Storm Grate/Utility Type    |       |
|                                        |      |                       | N/A   |                        |                             | N/A   |
|                                        |      |                       |       | Yes                    | Surface Condition? (G/P)    | Good  |
|                                        |      |                       |       |                        |                             |       |