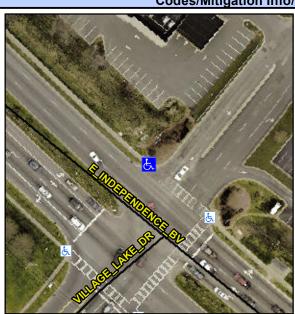

## Access Compliance Report Public Rights-of-Way (Curb Ramps)

Intersection ID: 19152 Main Street: E\_INDEPENDENCE\_BV Cross Street: VILLAGE\_LAKE\_DR Location: N

ADA ID: 55CA76E25BE6 Ramp Type: PerpDiag Initial Pass/Fail: Fail Overall Compliance: No Severity Score: 25

## Field Measurements/Component Compliance

Street 1 Name
Stop Condition-Street 2
Street 2 Name
Stop Condition-Street 1

E INDEPENDENCE BV Signal VILLAGE LAKE DR Signal Possible Solutions:

Remove & Replace Curb Ramp With Two New Directional Ramps or Equivalent.