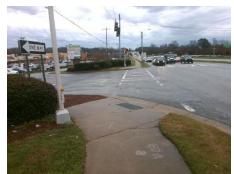

## Field Measurements/Component Compliance

Street 1 Name
Stop Condition-Street 2
Street 2 Name
Stop Condition-Street 1

E INDEPENDENCE BV Signal VILLAGE LAKE DR Signal Possible Solutions:

Remove & Replace Curb Ramp With Two New Directional Ramps or Equivalent.

Surveyor Notes:

N/A

PROW/ADA:

Not Found, R304.5.3

Total Cost: \$ 3200.00

| Field Measurements/Component Compnance |      |                       |       |                        |                             |       |
|----------------------------------------|------|-----------------------|-------|------------------------|-----------------------------|-------|
|                                        | Comp | liance Description    | Data  | Compliance Description |                             | Data  |
|                                        | N/A  | Ramp Length (in)      | 111.0 | Yes                    | Ramp Slope (%)              | 6.5   |
|                                        | Yes  | Ramp Width (in)       | 51.0  | No                     | Ramp XSlope (%)             | 7.5   |
|                                        | N/A  | Flare Type LT         | N/A   | N/A                    | Flare Type RT               | N/A   |
|                                        | N/A  | Flare Slope LT (%)    | N/A   | N/A                    | Flare Slope RT (%)          | N/A   |
|                                        | N/A  | Flare Traversable LT? | N/A   | N/A                    | Flare Traversable RT?       | N/A   |
|                                        | N/A  | Landing Length (in)   | N/A   | N/A                    | DWS Provided?               | N/A   |
|                                        | N/A  | Landing Width (in)    | N/A   | N/A                    | DWS Contrast?               | N/A   |
|                                        | N/A  | Landing Slope (%)     | N/A   | N/A                    | DWS Length (in)             | N/A   |
|                                        | N/A  | Landing X Slope (%)   | N/A   | N/A                    | DWS Full Width?             | N/A   |
|                                        | N/A  | Landing Curb? (Y/N)   | N/A   | N/A                    | DWS Offset (in)             | N/A   |
|                                        | N/A  | Shared Landing?       | N/A   |                        |                             |       |
|                                        | N/A  | Gutter Ponding?       | N/A   | N/A                    | Gutter Slope (%)            | N/A   |
|                                        | N/A  | Gutter Lip Ht (in)    | N/A   | N/A                    | Gutter X Slope (%)          | N/A   |
|                                        | N/A  | Painted X Walk1?      | No    | N/A                    | Painted X Walk2?            | Yes   |
|                                        |      | X Walk 1 Direction    | To SW |                        | X Walk 2 Direction          | To SE |
|                                        | N/A  | X Walk 1 Width (in)   | N/A   | N/A                    | X Walk 2 Width (in)         | 109.0 |
|                                        |      | X Walk 1 Slope (%)    | 3.8   |                        | X Walk 2 Slope (%)          | 4.9   |
|                                        |      | X Walk 1 X Slope (%)  | 1.8   |                        | X Walk 2 X Slope (%)        | 3.3   |
|                                        | N/A  | Ramp inside XWalk1?   | N/A   | N/A                    | Ramp inside XWalk2?         | Yes   |
|                                        |      | Road Slope (%)        | 5.8   | N/A                    | Clear Space?                | N/A   |
|                                        |      | Road X Slope (%)      | 0.3   | N/A                    | Clear Space to XWalk (in)   | N/A   |
|                                        | N/A  | Any Obstructions?     | N/A   | N/A                    | Storm Grate/Utility Hazard? | N/A   |
|                                        |      | Obstruction Type      |       | l                      | Storm Grate/Utility Type    |       |
|                                        |      |                       | N/A   |                        |                             | N/A   |
|                                        |      |                       |       | Yes                    | Surface Condition? (G/P)    | Good  |
|                                        |      |                       |       |                        |                             |       |