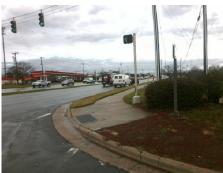

## Field Measurements/Component Compliance

Street 1 Name
Stop Condition-Street 2
Street 2 Name
Stop Condition-Street 1

E INDEPENDENCE BV Signal VILLAGE LAKE DR Signal Possible Solutions:

Remove & Replace Curb Ramp With Two New Directional Ramps or Equivalent.

Surveyor Notes:

N/A

PROW/ADA:

Not Found, R304.5.3

Total Cost: \$ 3200.00

| Field Measurements/Component Compnance |      |                       |       |                        |                             |       |
|----------------------------------------|------|-----------------------|-------|------------------------|-----------------------------|-------|
|                                        | Comp | liance Description    | Data  | Compliance Description |                             | Data  |
|                                        | N/A  | Ramp Length (in)      | 111.0 | Yes                    | Ramp Slope (%)              | 6.5   |
|                                        | Yes  | Ramp Width (in)       | 51.0  | No                     | Ramp XSlope (%)             | 7.5   |
|                                        | N/A  | Flare Type LT         | N/A   | N/A                    | Flare Type RT               | N/A   |
|                                        | N/A  | Flare Slope LT (%)    | N/A   | N/A                    | Flare Slope RT (%)          | N/A   |
|                                        | N/A  | Flare Traversable LT? | N/A   | N/A                    | Flare Traversable RT?       | N/A   |
|                                        | N/A  | Landing Length (in)   | N/A   | N/A                    | DWS Provided?               | N/A   |
|                                        | N/A  | Landing Width (in)    | N/A   | N/A                    | DWS Contrast?               | N/A   |
|                                        | N/A  | Landing Slope (%)     | N/A   | N/A                    | DWS Length (in)             | N/A   |
|                                        | N/A  | Landing X Slope (%)   | N/A   | N/A                    | DWS Full Width?             | N/A   |
|                                        | N/A  | Landing Curb? (Y/N)   | N/A   | N/A                    | DWS Offset (in)             | N/A   |
|                                        | N/A  | Shared Landing?       | N/A   |                        |                             |       |
|                                        | N/A  | Gutter Ponding?       | N/A   | N/A                    | Gutter Slope (%)            | N/A   |
|                                        | N/A  | Gutter Lip Ht (in)    | N/A   | N/A                    | Gutter X Slope (%)          | N/A   |
|                                        | N/A  | Painted X Walk1?      | No    | N/A                    | Painted X Walk2?            | Yes   |
|                                        |      | X Walk 1 Direction    | To SW |                        | X Walk 2 Direction          | To SE |
|                                        | N/A  | X Walk 1 Width (in)   | N/A   | N/A                    | X Walk 2 Width (in)         | 109.0 |
|                                        |      | X Walk 1 Slope (%)    | 3.8   |                        | X Walk 2 Slope (%)          | 4.9   |
|                                        |      | X Walk 1 X Slope (%)  | 1.8   |                        | X Walk 2 X Slope (%)        | 3.3   |
|                                        | N/A  | Ramp inside XWalk1?   | N/A   | N/A                    | Ramp inside XWalk2?         | Yes   |
|                                        |      | Road Slope (%)        | 5.8   | N/A                    | Clear Space?                | N/A   |
|                                        |      | Road X Slope (%)      | 0.3   | N/A                    | Clear Space to XWalk (in)   | N/A   |
|                                        | N/A  | Any Obstructions?     | N/A   | N/A                    | Storm Grate/Utility Hazard? | N/A   |
|                                        |      | Obstruction Type      |       | l                      | Storm Grate/Utility Type    |       |
|                                        |      |                       | N/A   |                        |                             | N/A   |
|                                        |      |                       |       | Yes                    | Surface Condition? (G/P)    | Good  |
|                                        |      |                       |       |                        |                             |       |