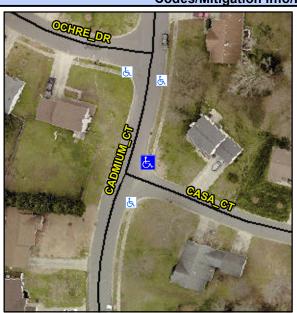

## Access Compliance Report Public Rights-of-Way (Curb Ramps)

Intersection ID: 9741Main Street: CADMIUM\_CTCross Street: CASA\_CTLocation:EADA ID: 55CD26C1451ARamp Type: PerpInitial Pass/Fail: FailOverall Compliance: NoSeverity Score:10

Codes/Mitigation Info/Possible Solution

| Street 1 Name           | CASA CT  |
|-------------------------|----------|
| Stop Condition-Street 2 | StopSign |
| Street 2 Name           | N/A      |
| Stop Condition-Street 1 | N/A      |