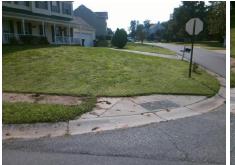

Total Cost:

1850.00

| Field Measurements/Component Compliance |                       |       |      |        |                         |      |
|-----------------------------------------|-----------------------|-------|------|--------|-------------------------|------|
| Comp                                    | liance Description    | Data  | Comp | liance | Description             | Data |
| N/A                                     | Ramp Length (in)      | 56.5  | Yes  | Ramp   | Slope (%)               | 6.2  |
| No                                      | Ramp Width (in)       | 47.0  | No   | Ramp   | XSlope (%)              | 5.0  |
| N/A                                     | Flare Type LT         | N/A   | N/A  | Flare  | Type RT                 | N/A  |
| N/A                                     | Flare Slope LT (%)    | N/A   | N/A  | Flare  | Slope RT (%)            | N/A  |
| N/A                                     | Flare Traversable LT? | N/A   | N/A  | Flare  | Traversable RT?         | N/A  |
| N/A                                     | Landing Length (in)   | N/A   | N/A  | DWS    | Provided?               | N/A  |
| N/A                                     | Landing Width (in)    | N/A   | N/A  | DWS    | Contrast?               | N/A  |
| N/A                                     | Landing Slope (%)     | N/A   | N/A  | DWS    | Length (in)             | N/A  |
| N/A                                     | Landing X Slope (%)   | N/A   | N/A  | DWS    | Full Width?             | N/A  |
| N/A                                     | Landing Curb? (Y/N)   | N/A   | N/A  | DWS    | Offset (in)             | N/A  |
| N/A                                     | Shared Landing?       | N/A   |      |        |                         |      |
| N/A                                     | Gutter Ponding?       | N/A   | N/A  | Gutte  | r Slope (%)             | N/A  |
| N/A                                     | Gutter Lip Ht (in)    | N/A   | N/A  | Gutte  | er X Slope (%)          | N/A  |
| N/A                                     | Painted X Walk1?      | No    | N/A  | Paint  | ed X Walk2?             | N/A  |
|                                         | X Walk 1 Direction    | To SW |      | X Wa   | lk 2 Direction          | N/A  |
| N/A                                     | X Walk 1 Width (in)   | N/A   | N/A  | X Wa   | lk 2 Width (in)         | N/A  |
|                                         | X Walk 1 Slope (%)    | 0.5   |      | X Wa   | lk 2 Slope (%)          | N/A  |
|                                         | X Walk 1 X Slope (%)  | 1.1   |      | X Wa   | lk 2 X Slope (%)        | N/A  |
| N/A                                     | Ramp inside XWalk1?   | N/A   | N/A  | Ram    | inside XWalk2?          | N/A  |
|                                         | Road Slope (%)        | N/A   | N/A  | Clear  | Space?                  | N/A  |
|                                         | Road X Slope (%)      | N/A   | N/A  | Clear  | Space to XWalk (in)     | N/A  |
| N/A                                     | Any Obstructions?     | N/A   | N/A  | Storn  | n Grate/Utility Hazard? | N/A  |
|                                         | Obstruction Type      |       |      | Storn  | n Grate/Utility Type    |      |
|                                         |                       | N/A   |      |        |                         | N/A  |

Yes

Surface Condition? (G/P)

Good