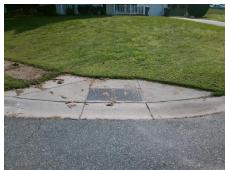

Total Cost:

1850.00

| Field Measurements/Component Compliance |                       |       |      |        |                         |      |
|-----------------------------------------|-----------------------|-------|------|--------|-------------------------|------|
| Comp                                    | liance Description    | Data  | Comp | liance | Description             | Data |
| N/A                                     | Ramp Length (in)      | 56.5  | Yes  | Ramp   | Slope (%)               | 6.2  |
| No                                      | Ramp Width (in)       | 47.0  | No   | Ramp   | XSlope (%)              | 5.0  |
| N/A                                     | Flare Type LT         | N/A   | N/A  | Flare  | Type RT                 | N/A  |
| N/A                                     | Flare Slope LT (%)    | N/A   | N/A  | Flare  | Slope RT (%)            | N/A  |
| N/A                                     | Flare Traversable LT? | N/A   | N/A  | Flare  | Traversable RT?         | N/A  |
| N/A                                     | Landing Length (in)   | N/A   | N/A  | DWS    | Provided?               | N/A  |
| N/A                                     | Landing Width (in)    | N/A   | N/A  | DWS    | Contrast?               | N/A  |
| N/A                                     | Landing Slope (%)     | N/A   | N/A  | DWS    | Length (in)             | N/A  |
| N/A                                     | Landing X Slope (%)   | N/A   | N/A  | DWS    | Full Width?             | N/A  |
| N/A                                     | Landing Curb? (Y/N)   | N/A   | N/A  | DWS    | Offset (in)             | N/A  |
| N/A                                     | Shared Landing?       | N/A   |      |        |                         |      |
| N/A                                     | Gutter Ponding?       | N/A   | N/A  | Gutte  | r Slope (%)             | N/A  |
| N/A                                     | Gutter Lip Ht (in)    | N/A   | N/A  | Gutte  | er X Slope (%)          | N/A  |
| N/A                                     | Painted X Walk1?      | No    | N/A  | Paint  | ed X Walk2?             | N/A  |
|                                         | X Walk 1 Direction    | To SW |      | X Wa   | lk 2 Direction          | N/A  |
| N/A                                     | X Walk 1 Width (in)   | N/A   | N/A  | X Wa   | lk 2 Width (in)         | N/A  |
|                                         | X Walk 1 Slope (%)    | 0.5   |      | X Wa   | lk 2 Slope (%)          | N/A  |
|                                         | X Walk 1 X Slope (%)  | 1.1   |      | X Wa   | lk 2 X Slope (%)        | N/A  |
| N/A                                     | Ramp inside XWalk1?   | N/A   | N/A  | Ram    | inside XWalk2?          | N/A  |
|                                         | Road Slope (%)        | N/A   | N/A  | Clear  | Space?                  | N/A  |
|                                         | Road X Slope (%)      | N/A   | N/A  | Clear  | Space to XWalk (in)     | N/A  |
| N/A                                     | Any Obstructions?     | N/A   | N/A  | Storn  | n Grate/Utility Hazard? | N/A  |
|                                         | Obstruction Type      |       |      | Storn  | n Grate/Utility Type    |      |
|                                         |                       | N/A   |      |        |                         | N/A  |

Yes

Surface Condition? (G/P)

Good