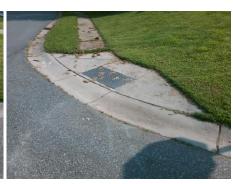

Total Cost:

1850.00

| Field Measurements/Component Compliance |                       |       |      |        |                         |      |
|-----------------------------------------|-----------------------|-------|------|--------|-------------------------|------|
| Comp                                    | liance Description    | Data  | Comp | liance | Description             | Data |
| N/A                                     | Ramp Length (in)      | 56.5  | Yes  | Ramp   | Slope (%)               | 6.2  |
| No                                      | Ramp Width (in)       | 47.0  | No   | Ramp   | XSlope (%)              | 5.0  |
| N/A                                     | Flare Type LT         | N/A   | N/A  | Flare  | Type RT                 | N/A  |
| N/A                                     | Flare Slope LT (%)    | N/A   | N/A  | Flare  | Slope RT (%)            | N/A  |
| N/A                                     | Flare Traversable LT? | N/A   | N/A  | Flare  | Traversable RT?         | N/A  |
| N/A                                     | Landing Length (in)   | N/A   | N/A  | DWS    | Provided?               | N/A  |
| N/A                                     | Landing Width (in)    | N/A   | N/A  | DWS    | Contrast?               | N/A  |
| N/A                                     | Landing Slope (%)     | N/A   | N/A  | DWS    | Length (in)             | N/A  |
| N/A                                     | Landing X Slope (%)   | N/A   | N/A  | DWS    | Full Width?             | N/A  |
| N/A                                     | Landing Curb? (Y/N)   | N/A   | N/A  | DWS    | Offset (in)             | N/A  |
| N/A                                     | Shared Landing?       | N/A   |      |        |                         |      |
| N/A                                     | Gutter Ponding?       | N/A   | N/A  | Gutte  | r Slope (%)             | N/A  |
| N/A                                     | Gutter Lip Ht (in)    | N/A   | N/A  | Gutte  | er X Slope (%)          | N/A  |
| N/A                                     | Painted X Walk1?      | No    | N/A  | Paint  | ed X Walk2?             | N/A  |
|                                         | X Walk 1 Direction    | To SW |      | X Wa   | lk 2 Direction          | N/A  |
| N/A                                     | X Walk 1 Width (in)   | N/A   | N/A  | X Wa   | lk 2 Width (in)         | N/A  |
|                                         | X Walk 1 Slope (%)    | 0.5   |      | X Wa   | lk 2 Slope (%)          | N/A  |
|                                         | X Walk 1 X Slope (%)  | 1.1   |      | X Wa   | lk 2 X Slope (%)        | N/A  |
| N/A                                     | Ramp inside XWalk1?   | N/A   | N/A  | Ram    | inside XWalk2?          | N/A  |
|                                         | Road Slope (%)        | N/A   | N/A  | Clear  | Space?                  | N/A  |
|                                         | Road X Slope (%)      | N/A   | N/A  | Clear  | Space to XWalk (in)     | N/A  |
| N/A                                     | Any Obstructions?     | N/A   | N/A  | Storn  | n Grate/Utility Hazard? | N/A  |
|                                         | Obstruction Type      |       |      | Storn  | n Grate/Utility Type    |      |
|                                         |                       | N/A   |      |        |                         | N/A  |

Yes

Surface Condition? (G/P)

Good