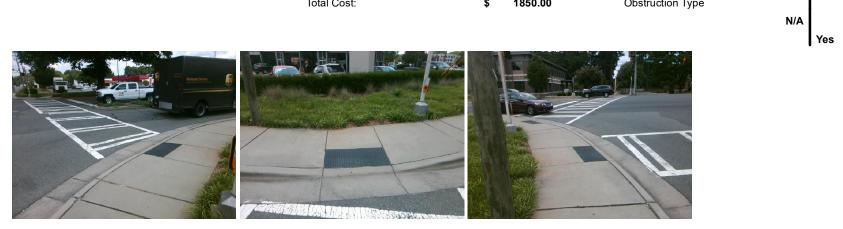

## Access Compliance Report Public Rights-of-Way (Curb Ramps)

| Intersection ID: 18011                  | Main St         | reet: PARK_RD                | Cross Street: HEATHER LN                |                                                |               |                             |                    | Location:                   | SE   |
|-----------------------------------------|-----------------|------------------------------|-----------------------------------------|------------------------------------------------|---------------|-----------------------------|--------------------|-----------------------------|------|
| ADA ID: 55D4C2EEB4FB                    | Ramp Type: Perp |                              |                                         | Initial Pass/Fail: Fail Overall Compliance: No |               |                             |                    |                             | 12.5 |
|                                         |                 |                              |                                         |                                                |               |                             |                    |                             | 12.5 |
| Codes/Mitigation Info/Possible Solution |                 |                              | Field Measurements/Component Compliance |                                                |               |                             |                    |                             |      |
|                                         |                 | Possible Solutions:          | Compliance Description                  |                                                |               | Data Compliance Description |                    |                             | Data |
|                                         | R               | Remove & Replace Entire Ramp | . N/A                                   | Ramp Le                                        | ength (in)    | 72.0                        | No                 | Ramp Slope (%)              | 8.8  |
|                                         |                 |                              | Yes                                     | Ramp W                                         | /idth (in)    | 48.0                        | Yes                | Ramp XSlope (%)             | 0.6  |
|                                         | 140-            |                              | N/A                                     | Flare Ty                                       | pe LT         | N/A                         | N/A                | Flare Type RT               | N/A  |
| mild.                                   | C. N. A.        |                              | N/A                                     | Flare SI                                       | ope LT (%)    | N/A                         | N/A                | Flare Slope RT (%)          | N/A  |
| BARK RD COM                             | 1 5             | 7                            | N/A                                     | Flare Tra                                      | aversable LT? | N/A                         | N/A                | Flare Traversable RT?       | N/A  |
| HEATIHER LIN SHOPPI                     | NG_CENTER_DR    |                              | N/A                                     | Landing                                        | Length (in)   | N/A                         | N/A                | DWS Provided?               | N/A  |
|                                         |                 | Surveyor Notes:              | N/A                                     | Landing                                        | Width (in)    | N/A                         | N/A                | DWS Contrast?               | N/A  |
| et and the second                       |                 | N/A                          | N/A                                     | Landing                                        | Slope (%)     | N/A                         | N/A                | DWS Length (in)             | N/A  |
| B & CAR                                 |                 |                              | N/A                                     | Landing                                        | X Slope (%)   | N/A                         | N/A                | DWS Full Width?             | N/A  |
|                                         |                 |                              | N/A                                     | Landing                                        | Curb? (Y/N)   | N/A                         | N/A                | DWS Offset (in)             | N/A  |
|                                         |                 |                              | N/A                                     | Shared I                                       | Landing?      | N/A                         |                    |                             |      |
|                                         | PROW/ADA:       | N/A                          | Gutter F                                | onding?                                        | N/A           | N/A                         | Gutter Slope (%)   | N/A                         |      |
|                                         |                 | Not Found, R304.2.2          | N/A                                     | Gutter L                                       | ip Ht (in)    | N/A                         | N/A                | Gutter X Slope (%)          | N/A  |
|                                         | -               |                              | N/A                                     | Painted                                        | X Walk1?      | Yes                         | N/A                | Painted X Walk2?            | N/A  |
|                                         |                 |                              | X Walk <sup>2</sup>                     | 1 Direction                                    | To N          |                             | X Walk 2 Direction | N/A                         |      |
|                                         |                 |                              | N/A                                     | X Walk <sup>2</sup>                            | 1 Width (in)  | 107.0                       | N/A                | X Walk 2 Width (in)         | N/A  |
| Street 1 Name                           | HEATHER LN      | -                            |                                         |                                                | 1 Slope (%)   | 2.7                         |                    | X Walk 2 Slope (%)          | N/A  |
| Stop Condition-Street 2                 | Signal          |                              |                                         |                                                | 1 X Slope (%) | 3.5                         |                    | X Walk 2 X Slope (%)        | N/A  |
| Street 2 Name                           | N/A             |                              | N/A                                     |                                                | side XWalk1?  | Yes                         | N/A                | Ramp inside XWalk2?         | N/A  |
| Stop Condition-Street 1                 | N/A             |                              |                                         | Road Sl                                        |               | N/A                         | N/A                | Clear Space?                | N/A  |
|                                         |                 |                              |                                         |                                                | Slope (%)     | N/A                         | N/A                | Clear Space to XWalk (in)   | N/A  |
|                                         |                 |                              | N/A                                     |                                                | structions?   | N/A                         | N/A                | Storm Grate/Utility Hazard? | N/A  |
|                                         |                 | Total Cost: \$               | 1850.00                                 | •                                              | tion Type     | N/A                         |                    | Storm Grate/Utility Type    | 11/2 |
|                                         |                 |                              | 1000.00                                 | Obstruc                                        | ион туре      | N1/A                        |                    | Storm Grate/Otility Type    |      |
|                                         |                 |                              |                                         |                                                |               | N/A                         |                    |                             | N/A  |