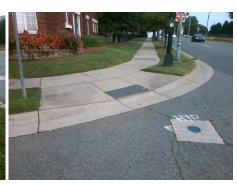

Intersection ID: 42631 Main Street: E\_11TH\_ST Cross Street: N\_ALEXANDER\_ST Location: W

ADA ID: 55D6ACEC85E8 Ramp Type: PerpDiag Initial Pass/Fail: Fail Overall Compliance: No Severity Score: 33.75

Compliance Description

Possible Solutions:

Remove & Replace Curb Ramp With Two New Directional Ramps or Equivalent.

Surveyor Notes:

N/A

PROW/ADA:

Not Found, R304.5.1, R304.2.2, R304.5.3

PROW/ADA:

Not Found, R304.5.1, R304.2.2, R304.5.3