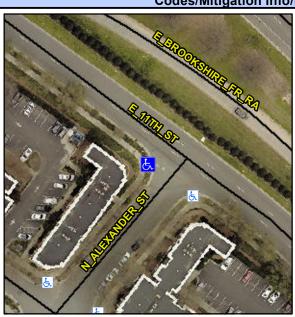

Intersection ID: 42631 Main Street: E\_11TH\_ST Cross Street: N\_ALEXANDER\_ST Location: W

ADA ID: 55D6ACEC85E8 Ramp Type: PerpDiag Initial Pass/Fail: Fail Overall Compliance: No Severity Score: 33.75

Compliance Description