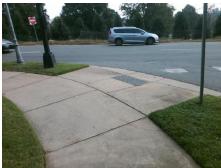

Intersection ID: 42631 Main Street: E\_11TH\_ST Cross Street: N\_ALEXANDER\_ST Location: W

ADA ID: 55D6ACEC85E8 Ramp Type: PerpDiag Initial Pass/Fail: Fail Overall Compliance: No Severity Score: 33.75

Compliance Description

Possible Solutions:

Remove & Replace Curb Ramp With Two New Directional Ramps or Equivalent.

Surveyor Notes:

N/A

PROW/ADA:

Not Found, R304.5.1, R304.2.2, R304.5.3

PROW/ADA:

Not Found, R304.5.1, R304.2.2, R304.5.3