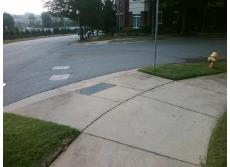

Intersection ID: 42631 Main Street: E\_11TH\_ST Cross Street: N\_ALEXANDER\_ST Location: W

ADA ID: 55D6ACEC85E8 Ramp Type: PerpDiag Initial Pass/Fail: Fail Overall Compliance: No Severity Score: 33.75

Compliance Description

Possible Solutions:

Remove & Replace Curb Ramp With Two New Directional Ramps or Equivalent.

Surveyor Notes:

N/A

PROW/ADA:

Not Found, R304.5.1, R304.2.2, R304.5.3

PROW/ADA:

Not Found, R304.5.1, R304.2.2, R304.5.3