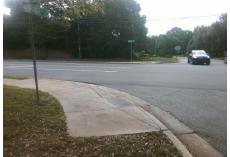

Intersection ID: 23225 Main Street: CARMEL RD Cross Street: HILLINGDON RD Location:

**Overall Compliance: No** ADA ID: 55E4E99DDB8C Ramp Type: PerpDiag Initial Pass/Fail: Fail Severity Score: 13.75

81.0

48.0

N/A

No

N/A

1.2

To SW

Street 1 Name Stop Condition-Street 2 Street 2 Name Stop Condition-Street 1 HILLINGTON RD StopSign **CARMEL RD** None Remove & Replace Curb Ramp With Two New Directional Ramps or Equivalent.

Surveyor Notes:

N/A

PROW/ADA:

Not Found, R304.2.2, R304.5.3

N/A Flare Type LT N/A Flare Slope LT (%) N/A Flare Traversable LT? N/A Landing Length (in) N/A Landing Width (in) N/A Landing Slope (%) N/A Landing X Slope (%) N/A Landing Curb? (Y/N) N/A Shared Landing? N/A **Gutter Ponding?** N/A Gutter Lip Ht (in) N/A Painted X Walk1? X Walk 1 Direction N/A X Walk 1 Width (in) X Walk 1 Slope (%) N/A N/A **Obstruction Type** 