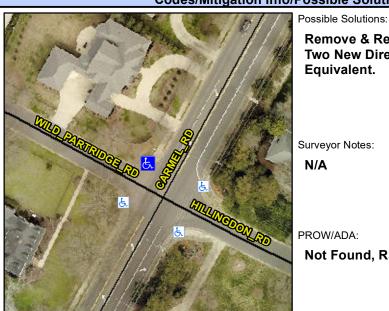

Intersection ID: 23225 Main Street: CARMEL RD Cross Street: HILLINGDON RD Location:

**Overall Compliance: No** ADA ID: 55E4E99DDB8C Ramp Type: PerpDiag Initial Pass/Fail: Fail Severity Score: 13.75

## **Codes/Mitigation Info/Possible Solution**

81.0

48.0

N/A

No

N/A

1.2

To SW

Street 1 Name Stop Condition-Street 2 Street 2 Name Stop Condition-Street 1 HILLINGTON RD StopSign **CARMEL RD** None Remove & Replace Curb Ramp With Two New Directional Ramps or Equivalent.

Surveyor Notes:

N/A

PROW/ADA:

Not Found, R304.2.2, R304.5.3

N/A Flare Type LT N/A Flare Slope LT (%) N/A Flare Traversable LT? N/A Landing Length (in) N/A Landing Width (in) N/A Landing Slope (%) N/A Landing X Slope (%) N/A Landing Curb? (Y/N) N/A Shared Landing? N/A **Gutter Ponding?** N/A Gutter Lip Ht (in) N/A Painted X Walk1? X Walk 1 Direction N/A X Walk 1 Width (in) X Walk 1 Slope (%) N/A N/A **Obstruction Type** 