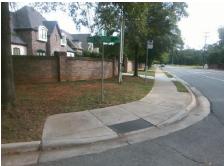

Intersection ID: 23225 Main Street: CARMEL RD Cross Street: HILLINGDON RD Location:

**Overall Compliance: No** ADA ID: 55E4E99DDB8C Ramp Type: PerpDiag Initial Pass/Fail: Fail Severity Score: 13.75

81.0

48.0

N/A

No

N/A

1.2

To SW

Street 1 Name Stop Condition-Street 2 Street 2 Name Stop Condition-Street 1 HILLINGTON RD StopSign **CARMEL RD** None Remove & Replace Curb Ramp With Two New Directional Ramps or Equivalent.

Surveyor Notes:

N/A

PROW/ADA:

Not Found, R304.2.2, R304.5.3

N/A Flare Type LT N/A Flare Slope LT (%) N/A Flare Traversable LT? N/A Landing Length (in) N/A Landing Width (in) N/A Landing Slope (%) N/A Landing X Slope (%) N/A Landing Curb? (Y/N) N/A Shared Landing? N/A **Gutter Ponding?** N/A Gutter Lip Ht (in) N/A Painted X Walk1? X Walk 1 Direction N/A X Walk 1 Width (in) X Walk 1 Slope (%) N/A N/A **Obstruction Type** 