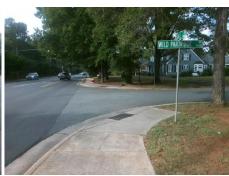

Intersection ID: 23225 Main Street: CARMEL RD Cross Street: HILLINGDON RD Location:

**Overall Compliance: No** ADA ID: 55E4E99DDB8C Ramp Type: PerpDiag Initial Pass/Fail: Fail Severity Score: 13.75

81.0

48.0

N/A

No

N/A

1.2

To SW

Street 1 Name Stop Condition-Street 2 Street 2 Name Stop Condition-Street 1 HILLINGTON RD StopSign **CARMEL RD** None Remove & Replace Curb Ramp With Two New Directional Ramps or Equivalent.

Surveyor Notes:

N/A

PROW/ADA:

Not Found, R304.2.2, R304.5.3

N/A Flare Type LT N/A Flare Slope LT (%) N/A Flare Traversable LT? N/A Landing Length (in) N/A Landing Width (in) N/A Landing Slope (%) N/A Landing X Slope (%) N/A Landing Curb? (Y/N) N/A Shared Landing? N/A **Gutter Ponding?** N/A Gutter Lip Ht (in) N/A Painted X Walk1? X Walk 1 Direction N/A X Walk 1 Width (in) X Walk 1 Slope (%) N/A N/A **Obstruction Type** 