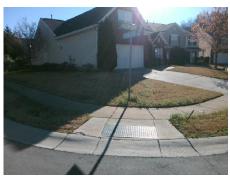

## Access Compliance Report Public Rights-of-Way (Curb Ramps)

N/A

Good

13.1

Intersection ID: 44482 Main Street: AINSWORTH\_ST Cross Street: REDDING\_GLEN\_AV Location: SE

ADA ID: 55E6DD3ED3EC Ramp Type: BlendTrans1 Initial Pass/Fail: Fail Overall Compliance: No Severity Score: 10

## Field Measurements/Component Compliance

Street 1 Name
Stop Condition-Street 1
Street 2 Name
Stop Condition-Street 2

REDDING GLEN AV StopSign AINSWORTH ST None Possible Solutions:

Remove & Replace Curb Ramp With Two New Directional Ramps or Equivalent.

Surveyor Notes:

N/A

PROW/ADA:

Not Found, R304.5.1, R304.5.3

Total Cost: \$ 3200.00

| Fleid Measurements/Component Compliance |                        |                       |      |                        |                             |      |
|-----------------------------------------|------------------------|-----------------------|------|------------------------|-----------------------------|------|
|                                         | Compliance Description |                       | Data | Compliance Description |                             | Data |
|                                         | N/A                    | Ramp Length (in)      | 46.5 | Yes                    | BlendTrans Slope (%)        | 3.8  |
|                                         | No                     | Ramp Width (in)       | 47.0 | No                     | BlendTrans XSlope (%)       | 3.9  |
|                                         | N/A                    | Flare Type LT         | N/A  | N/A                    | Flare Type RT               | N/A  |
|                                         | N/A                    | Flare Slope LT (%)    | N/A  | N/A                    | Flare Slope RT (%)          | N/A  |
|                                         | N/A                    | Flare Traversable LT? | N/A  | N/A                    | Flare Traversable RT?       | N/A  |
|                                         | N/A                    | Landing Length (in)   | N/A  | N/A                    | DWS Provided?               | N/A  |
|                                         | N/A                    | Landing Width (in)    | N/A  | N/A                    | DWS Contrast?               | N/A  |
|                                         | N/A                    | Landing Slope (%)     | N/A  | N/A                    | DWS Length (in)             | N/A  |
|                                         | N/A                    | Landing X Slope (%)   | N/A  | N/A                    | DWS Full Width?             | N/A  |
|                                         | N/A                    | Landing Curb? (Y/N)   | N/A  | N/A                    | DWS Offset (in)             | N/A  |
|                                         | N/A                    | Shared Landing?       | N/A  |                        |                             |      |
|                                         | N/A                    | Gutter Ponding?       | N/A  | N/A                    | Gutter Slope (%)            | N/A  |
|                                         | N/A                    | Gutter Lip Ht (in)    | N/A  | N/A                    | Gutter X Slope (%)          | N/A  |
|                                         | N/A                    | Painted X Walk1?      | No   | N/A                    | Painted X Walk2?            | No   |
|                                         |                        | X Walk 1 Direction    | To N |                        | X Walk 2 Direction          | To W |
|                                         |                        | X Walk 1 Width (in)   | N/A  |                        | X Walk 2 Width (in)         | N/A  |
|                                         |                        | X Walk 1 Slope (%)    | 4.2  |                        | X Walk 2 Slope (%)          | 2.8  |
|                                         |                        | X Walk 1 X Slope (%)  | 0.3  |                        | X Walk 2 X Slope (%)        | 3.3  |
|                                         | N/A                    | Ramp inside XWalk1?   | N/A  | N/A                    | Ramp inside XWalk2?         | N/A  |
|                                         |                        | Road Slope (%)        | 3.3  |                        | Clear Space?                | N/A  |
|                                         |                        | Road X Slope (%)      | 5.5  | N/A                    | Clear Space to XWalk (in)   | N/A  |
|                                         | N/A                    | Any Obstructions?     | N/A  | N/A                    | Storm Grate/Utility Hazard? | N/A  |
|                                         |                        | Obstruction Type      |      |                        | Storm Grate/Utility Type    |      |
|                                         |                        |                       |      |                        |                             |      |