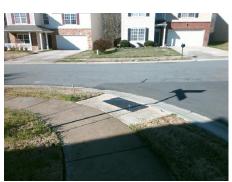

## Access Compliance Report Public Rights-of-Way (Curb Ramps)

N/A

Good

13.1

Intersection ID: 44482 Main Street: AINSWORTH\_ST Cross Street: REDDING\_GLEN\_AV Location: SE

ADA ID: 55E6DD3ED3EC Ramp Type: BlendTrans1 Initial Pass/Fail: Fail Overall Compliance: No Severity Score: 10

## Field Measurements/Component Compliance

Street 1 Name
Stop Condition-Street 1
Street 2 Name
Stop Condition-Street 2

REDDING GLEN AV StopSign AINSWORTH ST None Possible Solutions:

Remove & Replace Curb Ramp With Two New Directional Ramps or Equivalent.

Surveyor Notes:

N/A

PROW/ADA:

Not Found, R304.5.1, R304.5.3

Total Cost: \$ 3200.00

| Fleid Measurements/Component Compliance |                        |                       |      |                        |                             |      |
|-----------------------------------------|------------------------|-----------------------|------|------------------------|-----------------------------|------|
|                                         | Compliance Description |                       | Data | Compliance Description |                             | Data |
|                                         | N/A                    | Ramp Length (in)      | 46.5 | Yes                    | BlendTrans Slope (%)        | 3.8  |
|                                         | No                     | Ramp Width (in)       | 47.0 | No                     | BlendTrans XSlope (%)       | 3.9  |
|                                         | N/A                    | Flare Type LT         | N/A  | N/A                    | Flare Type RT               | N/A  |
|                                         | N/A                    | Flare Slope LT (%)    | N/A  | N/A                    | Flare Slope RT (%)          | N/A  |
|                                         | N/A                    | Flare Traversable LT? | N/A  | N/A                    | Flare Traversable RT?       | N/A  |
|                                         | N/A                    | Landing Length (in)   | N/A  | N/A                    | DWS Provided?               | N/A  |
|                                         | N/A                    | Landing Width (in)    | N/A  | N/A                    | DWS Contrast?               | N/A  |
|                                         | N/A                    | Landing Slope (%)     | N/A  | N/A                    | DWS Length (in)             | N/A  |
|                                         | N/A                    | Landing X Slope (%)   | N/A  | N/A                    | DWS Full Width?             | N/A  |
|                                         | N/A                    | Landing Curb? (Y/N)   | N/A  | N/A                    | DWS Offset (in)             | N/A  |
|                                         | N/A                    | Shared Landing?       | N/A  |                        |                             |      |
|                                         | N/A                    | Gutter Ponding?       | N/A  | N/A                    | Gutter Slope (%)            | N/A  |
|                                         | N/A                    | Gutter Lip Ht (in)    | N/A  | N/A                    | Gutter X Slope (%)          | N/A  |
|                                         | N/A                    | Painted X Walk1?      | No   | N/A                    | Painted X Walk2?            | No   |
|                                         |                        | X Walk 1 Direction    | To N |                        | X Walk 2 Direction          | To W |
|                                         |                        | X Walk 1 Width (in)   | N/A  |                        | X Walk 2 Width (in)         | N/A  |
|                                         |                        | X Walk 1 Slope (%)    | 4.2  |                        | X Walk 2 Slope (%)          | 2.8  |
|                                         |                        | X Walk 1 X Slope (%)  | 0.3  |                        | X Walk 2 X Slope (%)        | 3.3  |
|                                         | N/A                    | Ramp inside XWalk1?   | N/A  | N/A                    | Ramp inside XWalk2?         | N/A  |
|                                         |                        | Road Slope (%)        | 3.3  |                        | Clear Space?                | N/A  |
|                                         |                        | Road X Slope (%)      | 5.5  | N/A                    | Clear Space to XWalk (in)   | N/A  |
|                                         | N/A                    | Any Obstructions?     | N/A  | N/A                    | Storm Grate/Utility Hazard? | N/A  |
|                                         |                        | Obstruction Type      |      |                        | Storm Grate/Utility Type    |      |
|                                         |                        |                       |      |                        |                             |      |