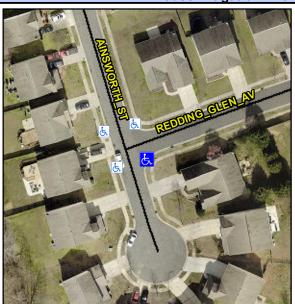

## Access Compliance Report Public Rights-of-Way (Curb Ramps)

N/A

Good

13.1

Intersection ID: 44482 Main Street: AINSWORTH\_ST Cross Street: REDDING\_GLEN\_AV Location: SE

ADA ID: 55E6DD3ED3EC Ramp Type: BlendTrans1 Initial Pass/Fail: Fail Overall Compliance: No Severity Score: 10