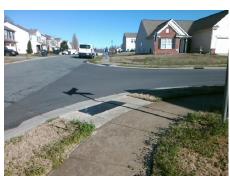

## Access Compliance Report Public Rights-of-Way (Curb Ramps)

N/A

Good

13.1

Intersection ID: 44482 Main Street: AINSWORTH\_ST Cross Street: REDDING\_GLEN\_AV Location: SE

ADA ID: 55E6DD3ED3EC Ramp Type: BlendTrans1 Initial Pass/Fail: Fail Overall Compliance: No Severity Score: 10

## Field Measurements/Component Compliance

Street 1 Name
Stop Condition-Street 1
Street 2 Name
Stop Condition-Street 2

REDDING GLEN AV StopSign AINSWORTH ST None Possible Solutions:

Remove & Replace Curb Ramp With Two New Directional Ramps or Equivalent.

Surveyor Notes:

N/A

PROW/ADA:

Not Found, R304.5.1, R304.5.3

Total Cost: \$ 3200.00

| Fleid Measurements/Component Compliance |                        |                       |      |                        |                             |      |
|-----------------------------------------|------------------------|-----------------------|------|------------------------|-----------------------------|------|
|                                         | Compliance Description |                       | Data | Compliance Description |                             | Data |
|                                         | N/A                    | Ramp Length (in)      | 46.5 | Yes                    | BlendTrans Slope (%)        | 3.8  |
|                                         | No                     | Ramp Width (in)       | 47.0 | No                     | BlendTrans XSlope (%)       | 3.9  |
|                                         | N/A                    | Flare Type LT         | N/A  | N/A                    | Flare Type RT               | N/A  |
|                                         | N/A                    | Flare Slope LT (%)    | N/A  | N/A                    | Flare Slope RT (%)          | N/A  |
|                                         | N/A                    | Flare Traversable LT? | N/A  | N/A                    | Flare Traversable RT?       | N/A  |
|                                         | N/A                    | Landing Length (in)   | N/A  | N/A                    | DWS Provided?               | N/A  |
|                                         | N/A                    | Landing Width (in)    | N/A  | N/A                    | DWS Contrast?               | N/A  |
|                                         | N/A                    | Landing Slope (%)     | N/A  | N/A                    | DWS Length (in)             | N/A  |
|                                         | N/A                    | Landing X Slope (%)   | N/A  | N/A                    | DWS Full Width?             | N/A  |
|                                         | N/A                    | Landing Curb? (Y/N)   | N/A  | N/A                    | DWS Offset (in)             | N/A  |
|                                         | N/A                    | Shared Landing?       | N/A  |                        |                             |      |
|                                         | N/A                    | Gutter Ponding?       | N/A  | N/A                    | Gutter Slope (%)            | N/A  |
|                                         | N/A                    | Gutter Lip Ht (in)    | N/A  | N/A                    | Gutter X Slope (%)          | N/A  |
|                                         | N/A                    | Painted X Walk1?      | No   | N/A                    | Painted X Walk2?            | No   |
|                                         |                        | X Walk 1 Direction    | To N |                        | X Walk 2 Direction          | To W |
|                                         |                        | X Walk 1 Width (in)   | N/A  |                        | X Walk 2 Width (in)         | N/A  |
|                                         |                        | X Walk 1 Slope (%)    | 4.2  |                        | X Walk 2 Slope (%)          | 2.8  |
|                                         |                        | X Walk 1 X Slope (%)  | 0.3  |                        | X Walk 2 X Slope (%)        | 3.3  |
|                                         | N/A                    | Ramp inside XWalk1?   | N/A  | N/A                    | Ramp inside XWalk2?         | N/A  |
|                                         |                        | Road Slope (%)        | 3.3  |                        | Clear Space?                | N/A  |
|                                         |                        | Road X Slope (%)      | 5.5  | N/A                    | Clear Space to XWalk (in)   | N/A  |
|                                         | N/A                    | Any Obstructions?     | N/A  | N/A                    | Storm Grate/Utility Hazard? | N/A  |
|                                         |                        | Obstruction Type      |      |                        | Storm Grate/Utility Type    |      |
|                                         |                        |                       |      |                        |                             |      |