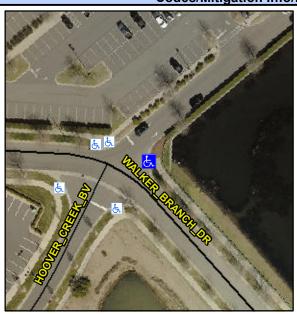

## Access Compliance Report Public Rights-of-Way (Curb Ramps)

Intersection ID: 52919 Main Street: HOOVER\_CREEK\_BV Cross Street: WALKER\_BRANCH\_DR Location: E

ADA ID: 55ECBF136A81 Ramp Type: PerpDiag Initial Pass/Fail: Fail Overall Compliance: No Severity Score: 8.75

## Field Measurements/Component Compliance

Street 1 Name
Stop Condition-Street 2
Street 2 Name
Stop Condition-Street 1

HOOVER CREEK BV StopSign WALKER BRANCH DR None Possible Solutions:

Remove & Replace Curb Ramp With Two New Directional Ramps or Equivalent.