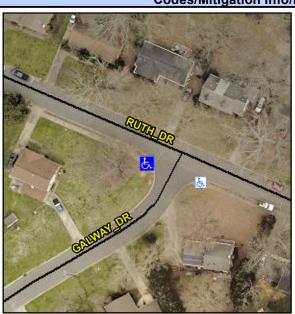

## Access Compliance Report Public Rights-of-Way (Curb Ramps)

Data

Intersection ID: 10457 Main Street: GALWAY\_DR Cross Street: RUTH\_DR Location: SW

ADA ID: 55F029AD4B4C Ramp Type: BlendTrans2 Initial Pass/Fail: Fail Overall Compliance: No Severity Score: 12.5