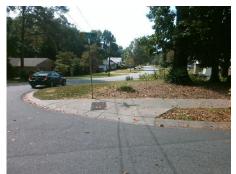

## Access Compliance Report Public Rights-of-Way (Curb Ramps)

Data

Intersection ID: 10457 Main Street: GALWAY\_DR Cross Street: RUTH\_DR Location: SW

ADA ID: 55F029AD4B4C Ramp Type: BlendTrans2 Initial Pass/Fail: Fail Overall Compliance: No Severity Score: 12.5

N/A

Possible Solutions:

Remove & Replace Curb Ramp With Two New Directional Ramps or Equivalent.

Surveyor Notes:

N/A

PROW/ADA:

Not Found, R304.5.3

PROW/ADA:
Not Found, R304.5.3