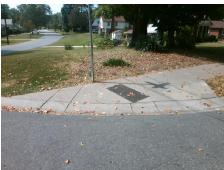

## Access Compliance Report Public Rights-of-Way (Curb Ramps)

Data

Intersection ID: 10457 Main Street: GALWAY\_DR Cross Street: RUTH\_DR Location: SW

ADA ID: 55F029AD4B4C Ramp Type: BlendTrans2 Initial Pass/Fail: Fail Overall Compliance: No Severity Score: 12.5

N/A

Possible Solutions:

Remove & Replace Curb Ramp With Two New Directional Ramps or Equivalent.

Surveyor Notes:

N/A

PROW/ADA:

Not Found, R304.5.3

PROW/ADA:
Not Found, R304.5.3