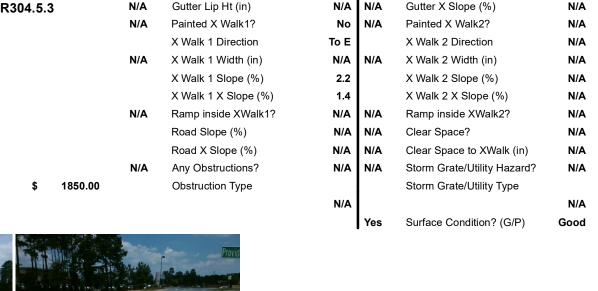

## Access Compliance Report Public Rights-of-Way (Curb Ramps)

Data

5.1

2.2

N/A

N/A

N/A

N/A

## Field Measurements/Component Compliance

Yes

No

N/A

N/A

N/A

N/A

N/A

N/A

N/A

N/A

N/A

Compliance Description

Ramp Slope (%)

Flare Type RT

Ramp XSlope (%)

Flare Slope RT (%)

**DWS Provided?** 

**DWS Contrast?** 

DWS Length (in)

DWS Full Width?

DWS Offset (in)

Gutter Slope (%)

Flare Traversable RT?