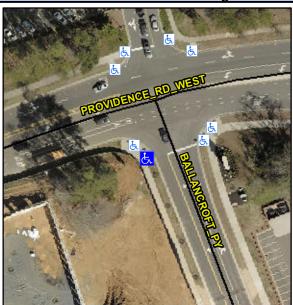

N/A

N/A

N/A

N/A

N/A

Intersection ID: 51721Main Street: PROVIDENCE\_RD\_WESTCross Street: BALLANCROFT\_PYLocation:SWADA ID: 55F13A9847CDRamp Type: PerpInitial Pass/Fail: FailOverall Compliance: NoSeverity Score:10

Data

96.0

47.0

N/A

Street 1 Name

BALLANCROFT PY
Stop Condition-Street 2
StopSign
Street 2 Name
N/A
Stop Condition-Street 1
N/A

| Remove & Replace Entire Ramp.           |  |
|-----------------------------------------|--|
| Surveyor Notes: N/A                     |  |
| PROW/ADA: Not Found, R304.5.1, R304.5.3 |  |
|                                         |  |