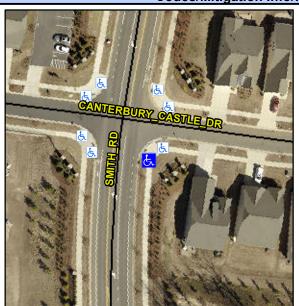

## Access Compliance Report Public Rights-of-Way (Curb Ramps)

Intersection ID: 53743 Main Street: SMITH\_RD Cross Street: CANTERBURY\_CASTLE\_DR Location: SE

ADA ID: 55F20481F6A3 Ramp Type: Perp Initial Pass/Fail: Fail Overall Compliance: No Severity Score: 21.25