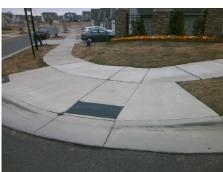

## Access Compliance Report Public Rights-of-Way (Curb Ramps)

Intersection ID: 53743 Main Street: SMITH\_RD Cross Street: CANTERBURY\_CASTLE\_DR Location: SE

ADA ID: 55F20481F6A3 Ramp Type: Perp Initial Pass/Fail: Fail Overall Compliance: No Severity Score: 21.25

| No. |
|-----|

Total Cost:

1850.00

| Field Measurements/Component Compliance |                       |       |      |                             |      |  |
|-----------------------------------------|-----------------------|-------|------|-----------------------------|------|--|
| Comp                                    | liance Description    | Data  | Comp | liance Description          | Data |  |
| N/A                                     | Ramp Length (in)      | 94.0  | Yes  | Ramp Slope (%)              | 5.7  |  |
| No                                      | Ramp Width (in)       | 44.0  | No   | Ramp XSlope (%)             | 5.3  |  |
| N/A                                     | Flare Type LT         | N/A   | N/A  | Flare Type RT               | N/A  |  |
| N/A                                     | Flare Slope LT (%)    | N/A   | N/A  | Flare Slope RT (%)          | N/A  |  |
| N/A                                     | Flare Traversable LT? | N/A   | N/A  | Flare Traversable RT?       | N/A  |  |
| N/A                                     | Landing Length (in)   | N/A   | N/A  | DWS Provided?               | N/A  |  |
| N/A                                     | Landing Width (in)    | N/A   | N/A  | DWS Contrast?               | N/A  |  |
| N/A                                     | Landing Slope (%)     | N/A   | N/A  | DWS Length (in)             | N/A  |  |
| N/A                                     | Landing X Slope (%)   | N/A   | N/A  | DWS Full Width?             | N/A  |  |
| N/A                                     | Landing Curb? (Y/N)   | N/A   | N/A  | DWS Offset (in)             | N/A  |  |
| N/A                                     | Shared Landing?       | N/A   |      |                             |      |  |
| N/A                                     | Gutter Ponding?       | N/A   | N/A  | Gutter Slope (%)            | N/A  |  |
| N/A                                     | Gutter Lip Ht (in)    | 1.0   | N/A  | Gutter X Slope (%)          | N/A  |  |
| N/A                                     | Painted X Walk1?      | No    | N/A  | Painted X Walk2?            | N/A  |  |
|                                         | X Walk 1 Direction    | To NW |      | X Walk 2 Direction          | N/A  |  |
| N/A                                     | X Walk 1 Width (in)   | N/A   | N/A  | X Walk 2 Width (in)         | N/A  |  |
|                                         | X Walk 1 Slope (%)    | 6.0   |      | X Walk 2 Slope (%)          | N/A  |  |
|                                         | X Walk 1 X Slope (%)  | 2.5   |      | X Walk 2 X Slope (%)        | N/A  |  |
| N/A                                     | Ramp inside XWalk1?   | N/A   | N/A  | Ramp inside XWalk2?         | N/A  |  |
|                                         | Road Slope (%)        | N/A   | N/A  | Clear Space?                | N/A  |  |
|                                         | Road X Slope (%)      | N/A   | N/A  | Clear Space to XWalk (in)   | N/A  |  |
| N/A                                     | Any Obstructions?     | N/A   | N/A  | Storm Grate/Utility Hazard? | N/A  |  |
|                                         | Obstruction Type      |       |      | Storm Grate/Utility Type    |      |  |
|                                         |                       | N/A   |      |                             | N/A  |  |
|                                         |                       |       | Yes  | Surface Condition? (G/P)    | Good |  |