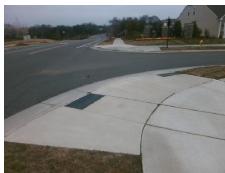

## Access Compliance Report Public Rights-of-Way (Curb Ramps)

Intersection ID: 53743 Main Street: SMITH\_RD Cross Street: CANTERBURY\_CASTLE\_DR Location: SE

ADA ID: 55F20481F6A3 Ramp Type: Perp Initial Pass/Fail: Fail Overall Compliance: No Severity Score: 21.25

| No. |
|-----|

Total Cost:

1850.00

| Field Measurements/Component Compliance |                       |       |      |                             |      |  |
|-----------------------------------------|-----------------------|-------|------|-----------------------------|------|--|
| Comp                                    | liance Description    | Data  | Comp | liance Description          | Data |  |
| N/A                                     | Ramp Length (in)      | 94.0  | Yes  | Ramp Slope (%)              | 5.7  |  |
| No                                      | Ramp Width (in)       | 44.0  | No   | Ramp XSlope (%)             | 5.3  |  |
| N/A                                     | Flare Type LT         | N/A   | N/A  | Flare Type RT               | N/A  |  |
| N/A                                     | Flare Slope LT (%)    | N/A   | N/A  | Flare Slope RT (%)          | N/A  |  |
| N/A                                     | Flare Traversable LT? | N/A   | N/A  | Flare Traversable RT?       | N/A  |  |
| N/A                                     | Landing Length (in)   | N/A   | N/A  | DWS Provided?               | N/A  |  |
| N/A                                     | Landing Width (in)    | N/A   | N/A  | DWS Contrast?               | N/A  |  |
| N/A                                     | Landing Slope (%)     | N/A   | N/A  | DWS Length (in)             | N/A  |  |
| N/A                                     | Landing X Slope (%)   | N/A   | N/A  | DWS Full Width?             | N/A  |  |
| N/A                                     | Landing Curb? (Y/N)   | N/A   | N/A  | DWS Offset (in)             | N/A  |  |
| N/A                                     | Shared Landing?       | N/A   |      |                             |      |  |
| N/A                                     | Gutter Ponding?       | N/A   | N/A  | Gutter Slope (%)            | N/A  |  |
| N/A                                     | Gutter Lip Ht (in)    | 1.0   | N/A  | Gutter X Slope (%)          | N/A  |  |
| N/A                                     | Painted X Walk1?      | No    | N/A  | Painted X Walk2?            | N/A  |  |
|                                         | X Walk 1 Direction    | To NW |      | X Walk 2 Direction          | N/A  |  |
| N/A                                     | X Walk 1 Width (in)   | N/A   | N/A  | X Walk 2 Width (in)         | N/A  |  |
|                                         | X Walk 1 Slope (%)    | 6.0   |      | X Walk 2 Slope (%)          | N/A  |  |
|                                         | X Walk 1 X Slope (%)  | 2.5   |      | X Walk 2 X Slope (%)        | N/A  |  |
| N/A                                     | Ramp inside XWalk1?   | N/A   | N/A  | Ramp inside XWalk2?         | N/A  |  |
|                                         | Road Slope (%)        | N/A   | N/A  | Clear Space?                | N/A  |  |
|                                         | Road X Slope (%)      | N/A   | N/A  | Clear Space to XWalk (in)   | N/A  |  |
| N/A                                     | Any Obstructions?     | N/A   | N/A  | Storm Grate/Utility Hazard? | N/A  |  |
|                                         | Obstruction Type      |       |      | Storm Grate/Utility Type    |      |  |
|                                         |                       | N/A   |      |                             | N/A  |  |
|                                         |                       |       | Yes  | Surface Condition? (G/P)    | Good |  |