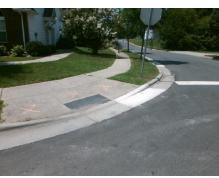

## Field Measurements/Component Compliance

Street 1 Name
Stop Condition-Street 2
Street 2 Name
Stop Condition-Street 1

HANBERRY BV None ST JOSEPH DR StopSign Possible Solutions:

Remove & Replace Curb Ramp With Two New Directional Ramps or Equivalent.

Surveyor Notes:

N/A

PROW/ADA:

Not Found, R304.5.1, R304.2.2, R304.5.3

Total Cost: \$ 3200.00

| Field Measurements/Component Compliance |                       |       |      |                             |       |
|-----------------------------------------|-----------------------|-------|------|-----------------------------|-------|
| Compliance Description                  |                       | Data  | Comp | liance Description          | Data  |
| N/A                                     | Ramp Length (in)      | 59.5  | No   | Ramp Slope (%)              | 10.1  |
| No                                      | Ramp Width (in)       | 46.5  | No   | Ramp XSlope (%)             | 3.8   |
| N/A                                     | Flare Type LT         | N/A   | N/A  | Flare Type RT               | N/A   |
| N/A                                     | Flare Slope LT (%)    | N/A   | N/A  | Flare Slope RT (%)          | N/A   |
| N/A                                     | Flare Traversable LT? | N/A   | N/A  | Flare Traversable RT?       | N/A   |
| N/A                                     | Landing Length (in)   | N/A   | N/A  | DWS Provided?               | N/A   |
| N/A                                     | Landing Width (in)    | N/A   | N/A  | DWS Contrast?               | N/A   |
| N/A                                     | Landing Slope (%)     | N/A   | N/A  | DWS Length (in)             | N/A   |
| N/A                                     | Landing X Slope (%)   | N/A   | N/A  | DWS Full Width?             | N/A   |
| N/A                                     | Landing Curb? (Y/N)   | N/A   | N/A  | DWS Offset (in)             | N/A   |
| N/A                                     | Shared Landing?       | N/A   |      |                             |       |
| N/A                                     | Gutter Ponding?       | N/A   | N/A  | Gutter Slope (%)            | N/A   |
| N/A                                     | Gutter Lip Ht (in)    | N/A   | N/A  | Gutter X Slope (%)          | N/A   |
| N/A                                     | Painted X Walk1?      | No    | N/A  | Painted X Walk2?            | No    |
|                                         | X Walk 1 Direction    | To NE |      | X Walk 2 Direction          | To NW |
| N/A                                     | X Walk 1 Width (in)   | N/A   | N/A  | X Walk 2 Width (in)         | N/A   |
|                                         | X Walk 1 Slope (%)    | 2.4   |      | X Walk 2 Slope (%)          | 2.8   |
|                                         | X Walk 1 X Slope (%)  | 0.7   |      | X Walk 2 X Slope (%)        | 0.5   |
| N/A                                     | Ramp inside XWalk1?   | N/A   | N/A  | Ramp inside XWalk2?         | N/A   |
|                                         | Road Slope (%)        | 5.1   | N/A  | Clear Space?                | N/A   |
|                                         | Road X Slope (%)      | 0.8   | N/A  | Clear Space to XWalk (in)   | N/A   |
| N/A                                     | Any Obstructions?     | N/A   | N/A  | Storm Grate/Utility Hazard? | N/A   |
|                                         | Obstruction Type      |       |      | Storm Grate/Utility Type    |       |
|                                         |                       | N/A   |      |                             | N/A   |
|                                         |                       |       | Yes  | Surface Condition? (G/P)    | Good  |
| 200                                     |                       |       |      |                             |       |