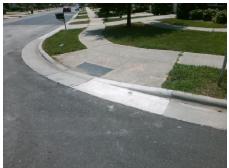

## Field Measurements/Component Compliance

Street 1 Name
Stop Condition-Street 2
Street 2 Name
Stop Condition-Street 1

HANBERRY BV None ST JOSEPH DR StopSign Possible Solutions:

Remove & Replace Curb Ramp With Two New Directional Ramps or Equivalent.

Surveyor Notes:

N/A

PROW/ADA:

Not Found, R304.5.1, R304.2.2, R304.5.3

Total Cost: \$ 3200.00

| Field Measurements/Component Compliance |                       |       |      |                             |       |
|-----------------------------------------|-----------------------|-------|------|-----------------------------|-------|
| Compliance Description                  |                       | Data  | Comp | liance Description          | Data  |
| N/A                                     | Ramp Length (in)      | 59.5  | No   | Ramp Slope (%)              | 10.1  |
| No                                      | Ramp Width (in)       | 46.5  | No   | Ramp XSlope (%)             | 3.8   |
| N/A                                     | Flare Type LT         | N/A   | N/A  | Flare Type RT               | N/A   |
| N/A                                     | Flare Slope LT (%)    | N/A   | N/A  | Flare Slope RT (%)          | N/A   |
| N/A                                     | Flare Traversable LT? | N/A   | N/A  | Flare Traversable RT?       | N/A   |
| N/A                                     | Landing Length (in)   | N/A   | N/A  | DWS Provided?               | N/A   |
| N/A                                     | Landing Width (in)    | N/A   | N/A  | DWS Contrast?               | N/A   |
| N/A                                     | Landing Slope (%)     | N/A   | N/A  | DWS Length (in)             | N/A   |
| N/A                                     | Landing X Slope (%)   | N/A   | N/A  | DWS Full Width?             | N/A   |
| N/A                                     | Landing Curb? (Y/N)   | N/A   | N/A  | DWS Offset (in)             | N/A   |
| N/A                                     | Shared Landing?       | N/A   |      |                             |       |
| N/A                                     | Gutter Ponding?       | N/A   | N/A  | Gutter Slope (%)            | N/A   |
| N/A                                     | Gutter Lip Ht (in)    | N/A   | N/A  | Gutter X Slope (%)          | N/A   |
| N/A                                     | Painted X Walk1?      | No    | N/A  | Painted X Walk2?            | No    |
|                                         | X Walk 1 Direction    | To NE |      | X Walk 2 Direction          | To NW |
| N/A                                     | X Walk 1 Width (in)   | N/A   | N/A  | X Walk 2 Width (in)         | N/A   |
|                                         | X Walk 1 Slope (%)    | 2.4   |      | X Walk 2 Slope (%)          | 2.8   |
|                                         | X Walk 1 X Slope (%)  | 0.7   |      | X Walk 2 X Slope (%)        | 0.5   |
| N/A                                     | Ramp inside XWalk1?   | N/A   | N/A  | Ramp inside XWalk2?         | N/A   |
|                                         | Road Slope (%)        | 5.1   | N/A  | Clear Space?                | N/A   |
|                                         | Road X Slope (%)      | 0.8   | N/A  | Clear Space to XWalk (in)   | N/A   |
| N/A                                     | Any Obstructions?     | N/A   | N/A  | Storm Grate/Utility Hazard? | N/A   |
|                                         | Obstruction Type      |       |      | Storm Grate/Utility Type    |       |
|                                         |                       | N/A   |      |                             | N/A   |
|                                         |                       |       | Yes  | Surface Condition? (G/P)    | Good  |
| 200                                     |                       |       |      |                             |       |