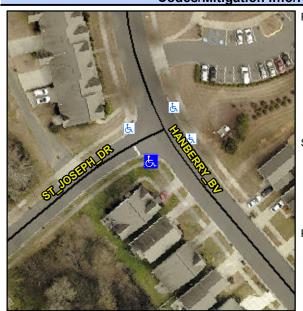

## Access Compliance Report Public Rights-of-Way (Curb Ramps)

Intersection ID: 5819 Main Street: HANBERRY\_BV Cross Street: ST\_JOSEPH\_DR Location: SW

ADA ID: 55F57A750CDC Ramp Type: PerpDiag Initial Pass/Fail: Fail Overall Compliance: No Severity Score: 22.5