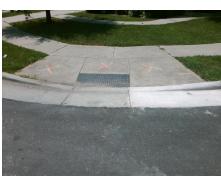

## Field Measurements/Component Compliance

Street 1 Name
Stop Condition-Street 2
Street 2 Name
Stop Condition-Street 1

HANBERRY BV None ST JOSEPH DR StopSign Possible Solutions:

Remove & Replace Curb Ramp With Two New Directional Ramps or Equivalent.

Surveyor Notes:

N/A

PROW/ADA:

Not Found, R304.5.1, R304.2.2, R304.5.3

Total Cost: \$ 3200.00

| Field Measurements/Component Compliance |                       |       |      |                             |       |
|-----------------------------------------|-----------------------|-------|------|-----------------------------|-------|
| Compliance Description                  |                       | Data  | Comp | liance Description          | Data  |
| N/A                                     | Ramp Length (in)      | 59.5  | No   | Ramp Slope (%)              | 10.1  |
| No                                      | Ramp Width (in)       | 46.5  | No   | Ramp XSlope (%)             | 3.8   |
| N/A                                     | Flare Type LT         | N/A   | N/A  | Flare Type RT               | N/A   |
| N/A                                     | Flare Slope LT (%)    | N/A   | N/A  | Flare Slope RT (%)          | N/A   |
| N/A                                     | Flare Traversable LT? | N/A   | N/A  | Flare Traversable RT?       | N/A   |
| N/A                                     | Landing Length (in)   | N/A   | N/A  | DWS Provided?               | N/A   |
| N/A                                     | Landing Width (in)    | N/A   | N/A  | DWS Contrast?               | N/A   |
| N/A                                     | Landing Slope (%)     | N/A   | N/A  | DWS Length (in)             | N/A   |
| N/A                                     | Landing X Slope (%)   | N/A   | N/A  | DWS Full Width?             | N/A   |
| N/A                                     | Landing Curb? (Y/N)   | N/A   | N/A  | DWS Offset (in)             | N/A   |
| N/A                                     | Shared Landing?       | N/A   |      |                             |       |
| N/A                                     | Gutter Ponding?       | N/A   | N/A  | Gutter Slope (%)            | N/A   |
| N/A                                     | Gutter Lip Ht (in)    | N/A   | N/A  | Gutter X Slope (%)          | N/A   |
| N/A                                     | Painted X Walk1?      | No    | N/A  | Painted X Walk2?            | No    |
|                                         | X Walk 1 Direction    | To NE |      | X Walk 2 Direction          | To NW |
| N/A                                     | X Walk 1 Width (in)   | N/A   | N/A  | X Walk 2 Width (in)         | N/A   |
|                                         | X Walk 1 Slope (%)    | 2.4   |      | X Walk 2 Slope (%)          | 2.8   |
|                                         | X Walk 1 X Slope (%)  | 0.7   |      | X Walk 2 X Slope (%)        | 0.5   |
| N/A                                     | Ramp inside XWalk1?   | N/A   | N/A  | Ramp inside XWalk2?         | N/A   |
|                                         | Road Slope (%)        | 5.1   | N/A  | Clear Space?                | N/A   |
|                                         | Road X Slope (%)      | 0.8   | N/A  | Clear Space to XWalk (in)   | N/A   |
| N/A                                     | Any Obstructions?     | N/A   | N/A  | Storm Grate/Utility Hazard? | N/A   |
|                                         | Obstruction Type      |       |      | Storm Grate/Utility Type    |       |
|                                         |                       | N/A   |      |                             | N/A   |
|                                         |                       |       | Yes  | Surface Condition? (G/P)    | Good  |
| 200                                     |                       |       |      |                             |       |