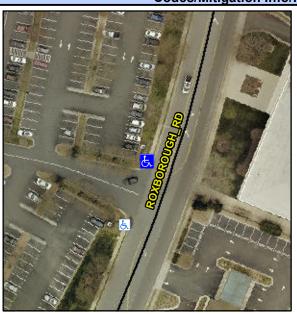

## Access Compliance Report Public Rights-of-Way (Curb Ramps)

Intersection ID: 10036434Main Street:ROXBOROUGH\_RDCross Street:N/ALocation:NWADA ID: 55F7D91208F2Ramp Type:PerpDiagInitial Pass/Fail:FailOverall Compliance:NoSeverity Score:12.5

**Codes/Mitigation Info/Possible Solution** 

Field Measurements/Component Compliance

Street 1 Name
Stop Condition-Street 2
Street 2 Name
Stop Condition-Street 1

ENTRANCE StopSign ROXBOROUGH RD None Possible Solutions: