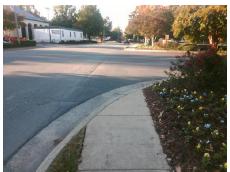

**Codes/Mitigation Info/Possible Solution** 

Field Measurements/Component Compliance

Street 1 Name
Stop Condition-Street 2
Street 2 Name
Stop Condition-Street 1

ENTRANCE StopSign ROXBOROUGH RD None Possible Solutions:

Remove & Replace Curb Ramp With Two New Directional Ramps or Equivalent.

Surveyor Notes:

N/A

PROW/ADA:

Not Found, R304.2.2

Total Cost: \$ 3200.00

| Compliance Description |                       | Data | Compliance Description |                             | Data |
|------------------------|-----------------------|------|------------------------|-----------------------------|------|
| N/A                    | Ramp Length (in)      | 43.0 | No                     | Ramp Slope (%)              | 8.7  |
| Yes                    | Ramp Width (in)       | 48.0 | Yes                    | Ramp XSlope (%)             | 1.6  |
| N/A                    | Flare Type LT         | N/A  | N/A                    | Flare Type RT               | N/A  |
| N/A                    | Flare Slope LT (%)    | N/A  | N/A                    | Flare Slope RT (%)          | N/A  |
| N/A                    | Flare Traversable LT? | N/A  | N/A                    | Flare Traversable RT?       | N/A  |
| N/A                    | Landing Length (in)   | N/A  | N/A                    | DWS Provided?               | N/A  |
| N/A                    | Landing Width (in)    | N/A  | N/A                    | DWS Contrast?               | N/A  |
| N/A                    | Landing Slope (%)     | N/A  | N/A                    | DWS Length (in)             | N/A  |
| N/A                    | Landing X Slope (%)   | N/A  | N/A                    | DWS Full Width?             | N/A  |
| N/A                    | Landing Curb? (Y/N)   | N/A  | N/A                    | DWS Offset (in)             | N/A  |
| N/A                    | Shared Landing?       | N/A  |                        |                             |      |
| N/A                    | Gutter Ponding?       | N/A  | N/A                    | Gutter Slope (%)            | N/A  |
| N/A                    | Gutter Lip Ht (in)    | N/A  | N/A                    | Gutter X Slope (%)          | N/A  |
| N/A                    | Painted X Walk1?      | No   | N/A                    | Painted X Walk2?            | No   |
|                        | X Walk 1 Direction    | To S |                        | X Walk 2 Direction          | ТоЕ  |
| N/A                    | X Walk 1 Width (in)   | N/A  | N/A                    | X Walk 2 Width (in)         | N/A  |
|                        | X Walk 1 Slope (%)    | 4.0  |                        | X Walk 2 Slope (%)          | 6.3  |
|                        | X Walk 1 X Slope (%)  | 5.3  |                        | X Walk 2 X Slope (%)        | 2.4  |
| N/A                    | Ramp inside XWalk1?   | N/A  | N/A                    | Ramp inside XWalk2?         | N/A  |
|                        | Road Slope (%)        | 2.0  | N/A                    | Clear Space?                | N/A  |
|                        | Road X Slope (%)      | 12.2 | N/A                    | Clear Space to XWalk (in)   | N/A  |
| N/A                    | Any Obstructions?     | N/A  | N/A                    | Storm Grate/Utility Hazard? | N/A  |
|                        | Obstruction Type      |      |                        | Storm Grate/Utility Type    |      |
|                        |                       | N/A  |                        |                             | N/A  |
|                        |                       |      | Yes                    | Surface Condition? (G/P)    | Good |