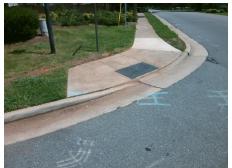

## Access Compliance Report Public Rights-of-Way (Curb Ramps)

Intersection ID: 28936Main Street: CHRISTENBURY\_RDCross Street: BRANDIE\_GLEN\_RDLocation:NEADA ID: 55FA4B859BADRamp Type: PerpInitial Pass/Fail: FailOverall Compliance: NoSeverity Score: 21.25

Total Cost: \$ 1850.00

| Field Measurements/Component Compliance |                       |       |      |                             |      |  |
|-----------------------------------------|-----------------------|-------|------|-----------------------------|------|--|
| Comp                                    | liance Description    | Data  | Comp | liance Description          | Data |  |
| N/A                                     | Ramp Length (in)      | 70.0  | No   | Ramp Slope (%)              | 9.3  |  |
| No                                      | Ramp Width (in)       | 40.0  | Yes  | Ramp XSlope (%)             | 0.4  |  |
| N/A                                     | Flare Type LT         | N/A   | N/A  | Flare Type RT               | N/A  |  |
| N/A                                     | Flare Slope LT (%)    | N/A   | N/A  | Flare Slope RT (%)          | N/A  |  |
| N/A                                     | Flare Traversable LT? | N/A   | N/A  | Flare Traversable RT?       | N/A  |  |
| N/A                                     | Landing Length (in)   | N/A   | N/A  | DWS Provided?               | N/A  |  |
| N/A                                     | Landing Width (in)    | N/A   | N/A  | DWS Contrast?               | N/A  |  |
| N/A                                     | Landing Slope (%)     | N/A   | N/A  | DWS Length (in)             | N/A  |  |
| N/A                                     | Landing X Slope (%)   | N/A   | N/A  | DWS Full Width?             | N/A  |  |
| N/A                                     | Landing Curb? (Y/N)   | N/A   | N/A  | DWS Offset (in)             | N/A  |  |
| N/A                                     | Shared Landing?       | N/A   |      |                             |      |  |
| N/A                                     | Gutter Ponding?       | N/A   | N/A  | Gutter Slope (%)            | N/A  |  |
| N/A                                     | Gutter Lip Ht (in)    | N/A   | N/A  | Gutter X Slope (%)          | N/A  |  |
| N/A                                     | Painted X Walk1?      | No    | N/A  | Painted X Walk2?            | N/A  |  |
|                                         | X Walk 1 Direction    | To SW |      | X Walk 2 Direction          | N/A  |  |
| N/A                                     | X Walk 1 Width (in)   | N/A   | N/A  | X Walk 2 Width (in)         | N/A  |  |
|                                         | X Walk 1 Slope (%)    | 1.0   |      | X Walk 2 Slope (%)          | N/A  |  |
|                                         | X Walk 1 X Slope (%)  | 1.6   |      | X Walk 2 X Slope (%)        | N/A  |  |
| N/A                                     | Ramp inside XWalk1?   | N/A   | N/A  | Ramp inside XWalk2?         | N/A  |  |
|                                         | Road Slope (%)        | N/A   | N/A  | Clear Space?                | N/A  |  |
|                                         | Road X Slope (%)      | N/A   | N/A  | Clear Space to XWalk (in)   | N/A  |  |
| N/A                                     | Any Obstructions?     | N/A   | N/A  | Storm Grate/Utility Hazard? | N/A  |  |
|                                         | Obstruction Type      |       |      | Storm Grate/Utility Type    |      |  |
|                                         |                       | N/A   |      |                             | N/A  |  |
|                                         |                       |       | Yes  | Surface Condition? (G/P)    | Good |  |
| Section Section                         |                       |       |      |                             |      |  |