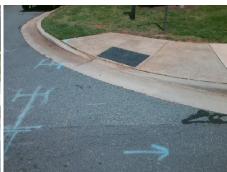

## Access Compliance Report Public Rights-of-Way (Curb Ramps)

Intersection ID: 28936Main Street: CHRISTENBURY\_RDCross Street: BRANDIE\_GLEN\_RDLocation:NEADA ID: 55FA4B859BADRamp Type: PerpInitial Pass/Fail: FailOverall Compliance: NoSeverity Score: 21.25

Total Cost: \$ 1850.00

| Field Measurements/Component Compliance |                       |       |      |                             |      |  |
|-----------------------------------------|-----------------------|-------|------|-----------------------------|------|--|
| Comp                                    | liance Description    | Data  | Comp | liance Description          | Data |  |
| N/A                                     | Ramp Length (in)      | 70.0  | No   | Ramp Slope (%)              | 9.3  |  |
| No                                      | Ramp Width (in)       | 40.0  | Yes  | Ramp XSlope (%)             | 0.4  |  |
| N/A                                     | Flare Type LT         | N/A   | N/A  | Flare Type RT               | N/A  |  |
| N/A                                     | Flare Slope LT (%)    | N/A   | N/A  | Flare Slope RT (%)          | N/A  |  |
| N/A                                     | Flare Traversable LT? | N/A   | N/A  | Flare Traversable RT?       | N/A  |  |
| N/A                                     | Landing Length (in)   | N/A   | N/A  | DWS Provided?               | N/A  |  |
| N/A                                     | Landing Width (in)    | N/A   | N/A  | DWS Contrast?               | N/A  |  |
| N/A                                     | Landing Slope (%)     | N/A   | N/A  | DWS Length (in)             | N/A  |  |
| N/A                                     | Landing X Slope (%)   | N/A   | N/A  | DWS Full Width?             | N/A  |  |
| N/A                                     | Landing Curb? (Y/N)   | N/A   | N/A  | DWS Offset (in)             | N/A  |  |
| N/A                                     | Shared Landing?       | N/A   |      |                             |      |  |
| N/A                                     | Gutter Ponding?       | N/A   | N/A  | Gutter Slope (%)            | N/A  |  |
| N/A                                     | Gutter Lip Ht (in)    | N/A   | N/A  | Gutter X Slope (%)          | N/A  |  |
| N/A                                     | Painted X Walk1?      | No    | N/A  | Painted X Walk2?            | N/A  |  |
|                                         | X Walk 1 Direction    | To SW |      | X Walk 2 Direction          | N/A  |  |
| N/A                                     | X Walk 1 Width (in)   | N/A   | N/A  | X Walk 2 Width (in)         | N/A  |  |
|                                         | X Walk 1 Slope (%)    | 1.0   |      | X Walk 2 Slope (%)          | N/A  |  |
|                                         | X Walk 1 X Slope (%)  | 1.6   |      | X Walk 2 X Slope (%)        | N/A  |  |
| N/A                                     | Ramp inside XWalk1?   | N/A   | N/A  | Ramp inside XWalk2?         | N/A  |  |
|                                         | Road Slope (%)        | N/A   | N/A  | Clear Space?                | N/A  |  |
|                                         | Road X Slope (%)      | N/A   | N/A  | Clear Space to XWalk (in)   | N/A  |  |
| N/A                                     | Any Obstructions?     | N/A   | N/A  | Storm Grate/Utility Hazard? | N/A  |  |
|                                         | Obstruction Type      |       |      | Storm Grate/Utility Type    |      |  |
|                                         |                       | N/A   |      |                             | N/A  |  |
|                                         |                       |       | Yes  | Surface Condition? (G/P)    | Good |  |
| Section Section                         |                       |       |      |                             |      |  |