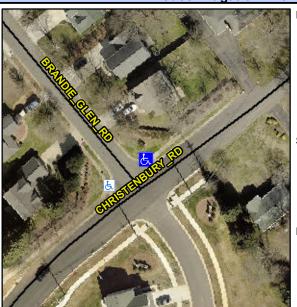

## Access Compliance Report Public Rights-of-Way (Curb Ramps)

Intersection ID: 28936Main Street: CHRISTENBURY\_RDCross Street: BRANDIE\_GLEN\_RDLocation:NEADA ID: 55FA4B859BADRamp Type: PerpInitial Pass/Fail: FailOverall Compliance: NoSeverity Score: 21.25