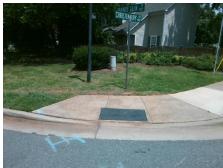

## Access Compliance Report Public Rights-of-Way (Curb Ramps)

Intersection ID: 28936Main Street: CHRISTENBURY\_RDCross Street: BRANDIE\_GLEN\_RDLocation:NEADA ID: 55FA4B859BADRamp Type: PerpInitial Pass/Fail: FailOverall Compliance: NoSeverity Score: 21.25

Total Cost: \$ 1850.00

| Field Measurements/Component Compliance |                       |       |      |                             |      |  |
|-----------------------------------------|-----------------------|-------|------|-----------------------------|------|--|
| Comp                                    | liance Description    | Data  | Comp | liance Description          | Data |  |
| N/A                                     | Ramp Length (in)      | 70.0  | No   | Ramp Slope (%)              | 9.3  |  |
| No                                      | Ramp Width (in)       | 40.0  | Yes  | Ramp XSlope (%)             | 0.4  |  |
| N/A                                     | Flare Type LT         | N/A   | N/A  | Flare Type RT               | N/A  |  |
| N/A                                     | Flare Slope LT (%)    | N/A   | N/A  | Flare Slope RT (%)          | N/A  |  |
| N/A                                     | Flare Traversable LT? | N/A   | N/A  | Flare Traversable RT?       | N/A  |  |
| N/A                                     | Landing Length (in)   | N/A   | N/A  | DWS Provided?               | N/A  |  |
| N/A                                     | Landing Width (in)    | N/A   | N/A  | DWS Contrast?               | N/A  |  |
| N/A                                     | Landing Slope (%)     | N/A   | N/A  | DWS Length (in)             | N/A  |  |
| N/A                                     | Landing X Slope (%)   | N/A   | N/A  | DWS Full Width?             | N/A  |  |
| N/A                                     | Landing Curb? (Y/N)   | N/A   | N/A  | DWS Offset (in)             | N/A  |  |
| N/A                                     | Shared Landing?       | N/A   |      |                             |      |  |
| N/A                                     | Gutter Ponding?       | N/A   | N/A  | Gutter Slope (%)            | N/A  |  |
| N/A                                     | Gutter Lip Ht (in)    | N/A   | N/A  | Gutter X Slope (%)          | N/A  |  |
| N/A                                     | Painted X Walk1?      | No    | N/A  | Painted X Walk2?            | N/A  |  |
|                                         | X Walk 1 Direction    | To SW |      | X Walk 2 Direction          | N/A  |  |
| N/A                                     | X Walk 1 Width (in)   | N/A   | N/A  | X Walk 2 Width (in)         | N/A  |  |
|                                         | X Walk 1 Slope (%)    | 1.0   |      | X Walk 2 Slope (%)          | N/A  |  |
|                                         | X Walk 1 X Slope (%)  | 1.6   |      | X Walk 2 X Slope (%)        | N/A  |  |
| N/A                                     | Ramp inside XWalk1?   | N/A   | N/A  | Ramp inside XWalk2?         | N/A  |  |
|                                         | Road Slope (%)        | N/A   | N/A  | Clear Space?                | N/A  |  |
|                                         | Road X Slope (%)      | N/A   | N/A  | Clear Space to XWalk (in)   | N/A  |  |
| N/A                                     | Any Obstructions?     | N/A   | N/A  | Storm Grate/Utility Hazard? | N/A  |  |
|                                         | Obstruction Type      |       |      | Storm Grate/Utility Type    |      |  |
|                                         |                       | N/A   |      |                             | N/A  |  |
|                                         |                       |       | Yes  | Surface Condition? (G/P)    | Good |  |
| Section Section                         |                       |       |      |                             |      |  |