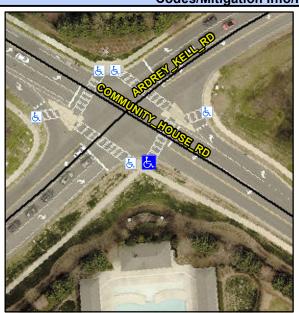

N/A

N/A

N/A

N/A

**Cross Street: ARDREY KELL RD** Intersection ID: 28291 Main Street: COMMUNITY HOUSE RD Location: SE **Overall Compliance: No** ADA ID: 55FC5C27EA3B Ramp Type: Perp Initial Pass/Fail: Fail **Severity Score:** 8.75

N/A

Flare Traversable LT?

**COMMUNITY HOUSE RD** Street 1 Name Stop Condition-Street 2 Signal Street 2 Name N/A Stop Condition-Street 1 N/A

| Possible Solutions: Complia       |                      |
|-----------------------------------|----------------------|
| Remove & Replace Entire Ramp. N/A | Ramp Length (in)     |
| <br>No                            | Ramp Width (in)      |
| N/A                               | Flare Type LT        |
| N/A                               | Flare Slope LT (%)   |
| N/A                               | Flare Traversable LT |
| N/A                               | Landing Length (in)  |
| Surveyor Notes: N/A               | Landing Width (in)   |
| N/A N/A                           | Landing Slope (%)    |
| N/A                               | Landing X Slope (%   |
| N/A                               | Landing Curb? (Y/N   |
| N/A                               | Shared Landing?      |
| PROW/ADA: N/A                     | Gutter Ponding?      |
| Not Found, R304.5.1               | Gutter Lip Ht (in)   |
| ,<br>N/A                          | Painted X Walk1?     |
|                                   | X Walk 1 Direction   |
| N/A                               | X Walk 1 Width (in)  |
|                                   | X Walk 1 Slope (%)   |
|                                   | X Walk 1 X Slope (%  |
| N/A                               | Ramp inside XWalk    |