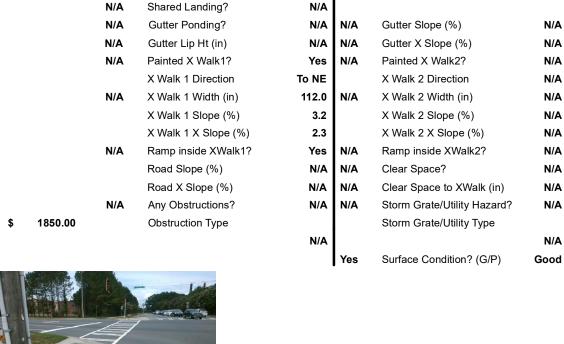

N/A

Flare Traversable LT?

**COMMUNITY HOUSE RD** Street 1 Name Stop Condition-Street 2 Signal Street 2 Name N/A Stop Condition-Street 1 N/A

| Possible Solutions: Complia       |                      |
|-----------------------------------|----------------------|
| Remove & Replace Entire Ramp. N/A | Ramp Length (in)     |
| <br>No                            | Ramp Width (in)      |
| N/A                               | Flare Type LT        |
| N/A                               | Flare Slope LT (%)   |
| N/A                               | Flare Traversable LT |
| N/A                               | Landing Length (in)  |
| Surveyor Notes: N/A               | Landing Width (in)   |
| N/A N/A                           | Landing Slope (%)    |
| N/A                               | Landing X Slope (%   |
| N/A                               | Landing Curb? (Y/N   |
| N/A                               | Shared Landing?      |
| PROW/ADA: N/A                     | Gutter Ponding?      |
| Not Found, R304.5.1               | Gutter Lip Ht (in)   |
| ,<br>N/A                          | Painted X Walk1?     |
|                                   | X Walk 1 Direction   |
| N/A                               | X Walk 1 Width (in)  |
|                                   | X Walk 1 Slope (%)   |
|                                   | X Walk 1 X Slope (%  |
| N/A                               | Ramp inside XWalk    |

|             |          |               | N/A |
|-------------|----------|---------------|-----|
| PROW/ADA:   |          |               | N/A |
| Not Found,  | R304.5.1 |               | N/A |
|             |          |               | N/A |
| Total Cost: |          | \$<br>1850.00 |     |

| \$ | 1850.00 | Obstruction Ty |
|----|---------|----------------|
|    |         | 1              |
|    |         |                |
|    |         |                |
| A  |         |                |