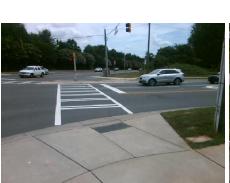

N/A

Flare Traversable LT?

**COMMUNITY HOUSE RD** Street 1 Name Stop Condition-Street 2 Signal Street 2 Name N/A Stop Condition-Street 1 N/A

| Possible Solutions: Complia       |                      |
|-----------------------------------|----------------------|
| Remove & Replace Entire Ramp. N/A | Ramp Length (in)     |
| <br>No                            | Ramp Width (in)      |
| N/A                               | Flare Type LT        |
| N/A                               | Flare Slope LT (%)   |
| N/A                               | Flare Traversable LT |
| N/A                               | Landing Length (in)  |
| Surveyor Notes: N/A               | Landing Width (in)   |
| N/A N/A                           | Landing Slope (%)    |
| N/A                               | Landing X Slope (%   |
| N/A                               | Landing Curb? (Y/N   |
| N/A                               | Shared Landing?      |
| PROW/ADA: N/A                     | Gutter Ponding?      |
| Not Found, R304.5.1               | Gutter Lip Ht (in)   |
| ,<br>N/A                          | Painted X Walk1?     |
|                                   | X Walk 1 Direction   |
| N/A                               | X Walk 1 Width (in)  |
|                                   | X Walk 1 Slope (%)   |
|                                   | X Walk 1 X Slope (%  |
| N/A                               | Ramp inside XWalk    |