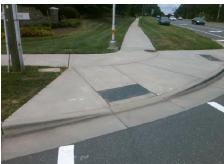

N/A

Flare Traversable LT?

**COMMUNITY HOUSE RD** Street 1 Name Stop Condition-Street 2 Signal Street 2 Name N/A Stop Condition-Street 1 N/A

| Possible Solutions: Complia       |                      |
|-----------------------------------|----------------------|
| Remove & Replace Entire Ramp. N/A | Ramp Length (in)     |
| <br>No                            | Ramp Width (in)      |
| N/A                               | Flare Type LT        |
| N/A                               | Flare Slope LT (%)   |
| N/A                               | Flare Traversable LT |
| N/A                               | Landing Length (in)  |
| Surveyor Notes: N/A               | Landing Width (in)   |
| N/A N/A                           | Landing Slope (%)    |
| N/A                               | Landing X Slope (%   |
| N/A                               | Landing Curb? (Y/N   |
| N/A                               | Shared Landing?      |
| PROW/ADA: N/A                     | Gutter Ponding?      |
| Not Found, R304.5.1               | Gutter Lip Ht (in)   |
| ,<br>N/A                          | Painted X Walk1?     |
|                                   | X Walk 1 Direction   |
| N/A                               | X Walk 1 Width (in)  |
|                                   | X Walk 1 Slope (%)   |
|                                   | X Walk 1 X Slope (%  |
| N/A                               | Ramp inside XWalk    |