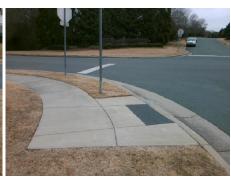

## Field Measurements/Component Compliance

Street 1 Name
ARBORHILL RD
Stop Condition-Street 2
StopSign
Street 2 Name
N/A
Stop Condition-Street 1
N/A

Possible Solutions:

Remove & Replace Entire Ramp.

Surveyor Notes:

N/A

PROW/ADA:

Not Found, R304.5.3

Total Cost: \$ 1850.00

| Field Measurements/Component Compnance |                       |       |                        |                             |      |
|----------------------------------------|-----------------------|-------|------------------------|-----------------------------|------|
| Compliance Description                 |                       | Data  | Compliance Description |                             | Data |
| N/A                                    | Ramp Length (in)      | 48.0  | Yes                    | Ramp Slope (%)              | 6.3  |
| Yes                                    | Ramp Width (in)       | 48.0  | No                     | Ramp XSlope (%)             | 6.1  |
| N/A                                    | Flare Type LT         | N/A   | N/A                    | Flare Type RT               | N/A  |
| N/A                                    | Flare Slope LT (%)    | N/A   | N/A                    | Flare Slope RT (%)          | N/A  |
| N/A                                    | Flare Traversable LT? | N/A   | N/A                    | Flare Traversable RT?       | N/A  |
| N/A                                    | Landing Length (in)   | N/A   | N/A                    | DWS Provided?               | N/A  |
| N/A                                    | Landing Width (in)    | N/A   | N/A                    | DWS Contrast?               | N/A  |
| N/A                                    | Landing Slope (%)     | N/A   | N/A                    | DWS Length (in)             | N/A  |
| N/A                                    | Landing X Slope (%)   | N/A   | N/A                    | DWS Full Width?             | N/A  |
| N/A                                    | Landing Curb? (Y/N)   | N/A   | N/A                    | DWS Offset (in)             | N/A  |
| N/A                                    | Shared Landing?       | N/A   |                        |                             |      |
| N/A                                    | Gutter Ponding?       | N/A   | N/A                    | Gutter Slope (%)            | N/A  |
| N/A                                    | Gutter Lip Ht (in)    | N/A   | N/A                    | Gutter X Slope (%)          | N/A  |
| N/A                                    | Painted X Walk1?      | No    | N/A                    | Painted X Walk2?            | N/A  |
|                                        | X Walk 1 Direction    | To SE |                        | X Walk 2 Direction          | N/A  |
| N/A                                    | X Walk 1 Width (in)   | N/A   | N/A                    | X Walk 2 Width (in)         | N/A  |
|                                        | X Walk 1 Slope (%)    | 3.0   |                        | X Walk 2 Slope (%)          | N/A  |
|                                        | X Walk 1 X Slope (%)  | 0.7   |                        | X Walk 2 X Slope (%)        | N/A  |
| N/A                                    | Ramp inside XWalk1?   | N/A   | N/A                    | Ramp inside XWalk2?         | N/A  |
|                                        | Road Slope (%)        | N/A   | N/A                    | Clear Space?                | N/A  |
|                                        | Road X Slope (%)      | N/A   | N/A                    | Clear Space to XWalk (in)   | N/A  |
| N/A                                    | Any Obstructions?     | N/A   | N/A                    | Storm Grate/Utility Hazard? | N/A  |
|                                        | Obstruction Type      |       |                        | Storm Grate/Utility Type    |      |
|                                        |                       | N/A   |                        |                             | N/A  |
|                                        |                       |       | Yes                    | Surface Condition? (G/P)    | Good |