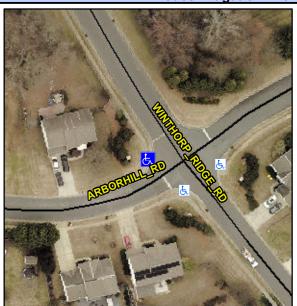

## Access Compliance Report Public Rights-of-Way (Curb Ramps)

Intersection ID: 26586 Main Street: ARBORHILL\_RD Cross Street: WINTHORP\_RIDGE\_RD Location: W

ADA ID: 55FDAF285DC4 Ramp Type: Perp Initial Pass/Fail: Fail Overall Compliance: No Severity Score: 12.5