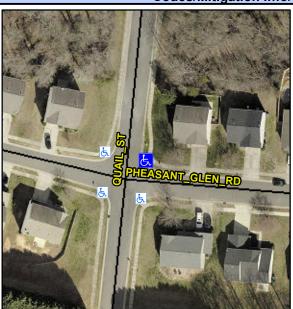

## **Access Compliance Report Public Rights-of-Way** (Curb Ramps)

Data

2.3

Intersection ID: 7635 Main Street: PHEASANT GLEN RD **Cross Street: QUAIL ST** Location: NE ADA ID: 55FEDA4E93C2 Ramp Type: BlendTrans2 Initial Pass/Fail: Fail **Overall Compliance: No** Severity Score: 33.75

**Codes/Mitigation Info/Possible Solution** 

**QUAIL ST** 

StopSign

None

Field Measurements/Component Compliance

105.0

Yes

**Data Compliance Description** 

BlendTrans Slope (%)

Street 1 Name Stop Condition-Street 1 Street 2 Name PHEASANT GLEN RD Stop Condition-Street 2

Possible Solutions: Remove & Replace Curb Ramp With Two New Directional Ramps or Equivalent. Surveyor Notes: N/A PROW/ADA: Not Found, R304.5.1, R304.5.3