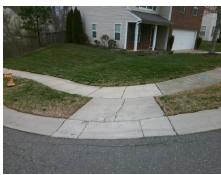

## **Access Compliance Report Public Rights-of-Way** (Curb Ramps)

Data

2.3

Intersection ID: 7635 Main Street: PHEASANT GLEN RD **Cross Street: QUAIL ST** Location: NE ADA ID: 55FEDA4E93C2 Ramp Type: BlendTrans2 Initial Pass/Fail: Fail **Overall Compliance: No** Severity Score: 33.75