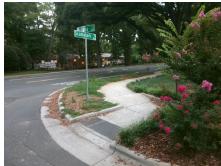

## **Access Compliance Report Public Rights-of-Way** (Curb Ramps)

Intersection ID: 17896 Main Street: BELROSE LN **Cross Street: SCALEYBARK RD** Location: NE ADA ID: 560055C0A3C7 Ramp Type: Para Initial Pass/Fail: Fail **Overall Compliance: No Severity Score:** 1.25

**Codes/Mitigation Info/Possible Solution** 

**BELROSE LN** Street 1 Name StopSign Stop Condition-Street 1 Street 2 Name N/A Stop Condition-Street 2 N/A Possible Solutions: Remove & Replace Entire Ramp. Surveyor Notes: N/A PROW/ADA: R304.5.3