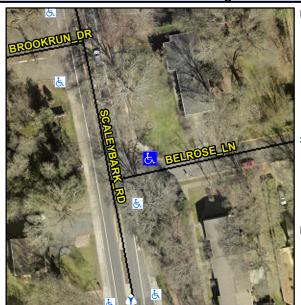

## **Access Compliance Report Public Rights-of-Way** (Curb Ramps)

Intersection ID: 17896 Main Street: BELROSE LN **Cross Street: SCALEYBARK RD** Location: NE ADA ID: 560055C0A3C7 Ramp Type: Para Initial Pass/Fail: Fail **Overall Compliance: No Severity Score:** 1.25

**Codes/Mitigation Info/Possible Solution** 

**BELROSE LN** Street 1 Name StopSign Stop Condition-Street 1 Street 2 Name N/A Stop Condition-Street 2 N/A Possible Solutions: Remove & Replace Entire Ramp. Surveyor Notes: N/A PROW/ADA: R304.5.3