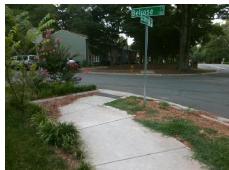

## **Access Compliance Report Public Rights-of-Way** (Curb Ramps)

Intersection ID: 17896 Main Street: BELROSE LN **Cross Street: SCALEYBARK RD** Location: NE ADA ID: 560055C0A3C7 Ramp Type: Para Initial Pass/Fail: Fail **Overall Compliance: No Severity Score:** 1.25

**Codes/Mitigation Info/Possible Solution** 

**BELROSE LN** Street 1 Name StopSign Stop Condition-Street 1 Street 2 Name N/A Stop Condition-Street 2 N/A Possible Solutions: Remove & Replace Entire Ramp. Surveyor Notes: N/A PROW/ADA: R304.5.3