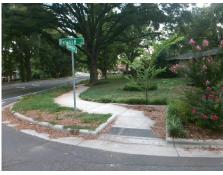

## **Access Compliance Report Public Rights-of-Way** (Curb Ramps)

Intersection ID: 17896 Main Street: BELROSE LN **Cross Street: SCALEYBARK RD** Location: NE ADA ID: 560055C0A3C7 Ramp Type: Para Initial Pass/Fail: Fail **Overall Compliance: No Severity Score:** 1.25

**Codes/Mitigation Info/Possible Solution** 

**BELROSE LN** Street 1 Name StopSign Stop Condition-Street 1 Street 2 Name N/A Stop Condition-Street 2 N/A Possible Solutions: Remove & Replace Entire Ramp. Surveyor Notes: N/A PROW/ADA: R304.5.3