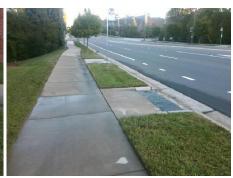

ADA ID: 56052F566D25 Ramp Type: Perp Initial Pass/Fail: Fail Overall Compliance: No Severity Score: 13.75

Codes/Mitigation Info/Possible Solution

| rrossible Solution            |     |         |      | i ielu ivieasui e     | ###################################### | onipoi | nent comphance              |
|-------------------------------|-----|---------|------|-----------------------|----------------------------------------|--------|-----------------------------|
| Possible Solutions:           |     |         | Comp | Data                  | Data Compliance Description            |        |                             |
| Remove & Replace Entire       | Ram | ıp.     | N/A  | Ramp Length (in)      | 72.0                                   | No     | Ramp Slope (%)              |
| ·                             |     | •       | Yes  | Ramp Width (in)       | 80.0                                   | No     | Ramp XSlope (%)             |
|                               |     |         | N/A  | Flare Type LT         | N/A                                    | N/A    | Flare Type RT               |
|                               |     |         | N/A  | Flare Slope LT (%)    | N/A                                    | N/A    | Flare Slope RT (%)          |
|                               |     |         | N/A  | Flare Traversable LT? | N/A                                    | N/A    | Flare Traversable RT?       |
|                               |     |         | N/A  | Landing Length (in)   | N/A                                    | N/A    | DWS Provided?               |
| Surveyor Notes:               |     |         | N/A  | Landing Width (in)    | N/A                                    | N/A    | DWS Contrast?               |
| N/A                           |     |         | N/A  | Landing Slope (%)     | N/A                                    | N/A    | DWS Length (in)             |
|                               |     |         | N/A  | Landing X Slope (%)   | N/A                                    | N/A    | DWS Full Width?             |
| 4                             |     |         | N/A  | Landing Curb? (Y/N)   | N/A                                    | N/A    | DWS Offset (in)             |
|                               |     |         | N/A  | Shared Landing?       | N/A                                    |        |                             |
| PROW/ADA:                     |     |         | N/A  | Gutter Ponding?       | N/A                                    | N/A    | Gutter Slope (%)            |
| Not Found, R304.2.2, R304.5.3 |     |         | N/A  | Gutter Lip Ht (in)    | N/A                                    | N/A    | Gutter X Slope (%)          |
|                               |     |         | N/A  | Painted X Walk1?      | No                                     | N/A    | Painted X Walk2?            |
|                               |     |         |      | X Walk 1 Direction    | To E                                   |        | X Walk 2 Direction          |
|                               |     |         | N/A  | X Walk 1 Width (in)   | N/A                                    | N/A    | X Walk 2 Width (in)         |
|                               |     |         |      | X Walk 1 Slope (%)    | 1.6                                    |        | X Walk 2 Slope (%)          |
|                               |     |         |      | X Walk 1 X Slope (%)  | 3.3                                    |        | X Walk 2 X Slope (%)        |
|                               |     |         | N/A  | Ramp inside XWalk1?   | N/A                                    | N/A    | Ramp inside XWalk2?         |
|                               |     |         |      | Road Slope (%)        | N/A                                    | N/A    | Clear Space?                |
|                               |     |         |      | Road X Slope (%)      | N/A                                    | N/A    | Clear Space to XWalk (in)   |
|                               |     |         | N/A  | Any Obstructions?     | N/A                                    | N/A    | Storm Grate/Utility Hazard? |
| Total Cost:                   | \$  | 1850.00 |      | Obstruction Type      |                                        | l      | Storm Grate/Utility Type    |
|                               |     |         |      |                       |                                        | I      |                             |