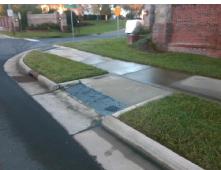

ADA ID: 56052F566D25 Ramp Type: Perp Initial Pass/Fail: Fail Overall Compliance: No Severity Score: 13.75

Codes/Mitigation Info/Possible Solution

| rrossible Solution            |     |         |      | i ielu ivieasui e     | ###################################### | onipoi | nent comphance              |
|-------------------------------|-----|---------|------|-----------------------|----------------------------------------|--------|-----------------------------|
| Possible Solutions:           |     |         | Comp | Data                  | Data Compliance Description            |        |                             |
| Remove & Replace Entire       | Ram | ıp.     | N/A  | Ramp Length (in)      | 72.0                                   | No     | Ramp Slope (%)              |
| ·                             |     | •       | Yes  | Ramp Width (in)       | 80.0                                   | No     | Ramp XSlope (%)             |
|                               |     |         | N/A  | Flare Type LT         | N/A                                    | N/A    | Flare Type RT               |
|                               |     |         | N/A  | Flare Slope LT (%)    | N/A                                    | N/A    | Flare Slope RT (%)          |
|                               |     |         | N/A  | Flare Traversable LT? | N/A                                    | N/A    | Flare Traversable RT?       |
|                               |     |         | N/A  | Landing Length (in)   | N/A                                    | N/A    | DWS Provided?               |
| Surveyor Notes:               |     |         | N/A  | Landing Width (in)    | N/A                                    | N/A    | DWS Contrast?               |
| N/A                           |     |         | N/A  | Landing Slope (%)     | N/A                                    | N/A    | DWS Length (in)             |
|                               |     |         | N/A  | Landing X Slope (%)   | N/A                                    | N/A    | DWS Full Width?             |
| 4                             |     |         | N/A  | Landing Curb? (Y/N)   | N/A                                    | N/A    | DWS Offset (in)             |
|                               |     |         | N/A  | Shared Landing?       | N/A                                    |        |                             |
| PROW/ADA:                     |     |         | N/A  | Gutter Ponding?       | N/A                                    | N/A    | Gutter Slope (%)            |
| Not Found, R304.2.2, R304.5.3 |     |         | N/A  | Gutter Lip Ht (in)    | N/A                                    | N/A    | Gutter X Slope (%)          |
|                               |     |         | N/A  | Painted X Walk1?      | No                                     | N/A    | Painted X Walk2?            |
|                               |     |         |      | X Walk 1 Direction    | To E                                   |        | X Walk 2 Direction          |
|                               |     |         | N/A  | X Walk 1 Width (in)   | N/A                                    | N/A    | X Walk 2 Width (in)         |
|                               |     |         |      | X Walk 1 Slope (%)    | 1.6                                    |        | X Walk 2 Slope (%)          |
|                               |     |         |      | X Walk 1 X Slope (%)  | 3.3                                    |        | X Walk 2 X Slope (%)        |
|                               |     |         | N/A  | Ramp inside XWalk1?   | N/A                                    | N/A    | Ramp inside XWalk2?         |
|                               |     |         |      | Road Slope (%)        | N/A                                    | N/A    | Clear Space?                |
|                               |     |         |      | Road X Slope (%)      | N/A                                    | N/A    | Clear Space to XWalk (in)   |
|                               |     |         | N/A  | Any Obstructions?     | N/A                                    | N/A    | Storm Grate/Utility Hazard? |
| Total Cost:                   | \$  | 1850.00 |      | Obstruction Type      |                                        | l      | Storm Grate/Utility Type    |
|                               |     |         |      |                       |                                        | I      |                             |