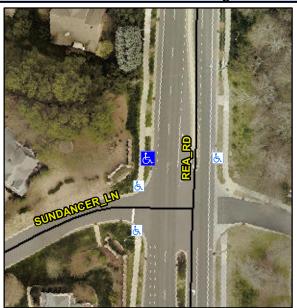

## Access Compliance Report Public Rights-of-Way (Curb Ramps)

8.4 4.6 N/A N/A N/A N/A N/A N/A

> N/A N/A N/A N/A N/A N/A N/A

N/A

N/A

Good

Surface Condition? (G/P)

Intersection ID: 25705 Main Street: REA\_RD Cross Street: SUNDANCER\_LN Location: NW

## Field Measurements/Component Compliance

| Street 1 Name           | REA RD |
|-------------------------|--------|
| Stop Condition-Street 2 | None   |
| Street 2 Name           | N/A    |
| Stop Condition-Street 1 | N/A    |