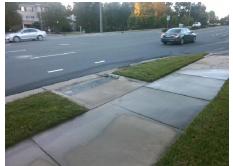

ADA ID: 56052F566D25 Ramp Type: Perp Initial Pass/Fail: Fail Overall Compliance: No Severity Score: 13.75

Codes/Mitigation Info/Possible Solution

| rrossible Solution            |     |         |      | i ielu ivieasui e     | ###################################### | onipoi | nent comphance              |
|-------------------------------|-----|---------|------|-----------------------|----------------------------------------|--------|-----------------------------|
| Possible Solutions:           |     |         | Comp | Data                  | Data Compliance Description            |        |                             |
| Remove & Replace Entire       | Ram | ıp.     | N/A  | Ramp Length (in)      | 72.0                                   | No     | Ramp Slope (%)              |
| ·                             |     | •       | Yes  | Ramp Width (in)       | 80.0                                   | No     | Ramp XSlope (%)             |
|                               |     |         | N/A  | Flare Type LT         | N/A                                    | N/A    | Flare Type RT               |
|                               |     |         | N/A  | Flare Slope LT (%)    | N/A                                    | N/A    | Flare Slope RT (%)          |
|                               |     |         | N/A  | Flare Traversable LT? | N/A                                    | N/A    | Flare Traversable RT?       |
|                               |     |         | N/A  | Landing Length (in)   | N/A                                    | N/A    | DWS Provided?               |
| Surveyor Notes:               |     |         | N/A  | Landing Width (in)    | N/A                                    | N/A    | DWS Contrast?               |
| N/A                           |     |         | N/A  | Landing Slope (%)     | N/A                                    | N/A    | DWS Length (in)             |
|                               |     |         | N/A  | Landing X Slope (%)   | N/A                                    | N/A    | DWS Full Width?             |
| 4                             |     |         | N/A  | Landing Curb? (Y/N)   | N/A                                    | N/A    | DWS Offset (in)             |
|                               |     |         | N/A  | Shared Landing?       | N/A                                    |        |                             |
| PROW/ADA:                     |     |         | N/A  | Gutter Ponding?       | N/A                                    | N/A    | Gutter Slope (%)            |
| Not Found, R304.2.2, R304.5.3 |     |         | N/A  | Gutter Lip Ht (in)    | N/A                                    | N/A    | Gutter X Slope (%)          |
|                               |     |         | N/A  | Painted X Walk1?      | No                                     | N/A    | Painted X Walk2?            |
|                               |     |         |      | X Walk 1 Direction    | To E                                   |        | X Walk 2 Direction          |
|                               |     |         | N/A  | X Walk 1 Width (in)   | N/A                                    | N/A    | X Walk 2 Width (in)         |
|                               |     |         |      | X Walk 1 Slope (%)    | 1.6                                    |        | X Walk 2 Slope (%)          |
|                               |     |         |      | X Walk 1 X Slope (%)  | 3.3                                    |        | X Walk 2 X Slope (%)        |
|                               |     |         | N/A  | Ramp inside XWalk1?   | N/A                                    | N/A    | Ramp inside XWalk2?         |
|                               |     |         |      | Road Slope (%)        | N/A                                    | N/A    | Clear Space?                |
|                               |     |         |      | Road X Slope (%)      | N/A                                    | N/A    | Clear Space to XWalk (in)   |
|                               |     |         | N/A  | Any Obstructions?     | N/A                                    | N/A    | Storm Grate/Utility Hazard? |
| Total Cost:                   | \$  | 1850.00 |      | Obstruction Type      |                                        | l      | Storm Grate/Utility Type    |
|                               |     |         |      |                       |                                        | I      |                             |