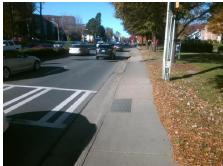

## Field Measurements/Component Compliance

Street 1 Name FAIRVIEW RD
Stop Condition-Street 1 Signal
Street 2 Name N/A
Stop Condition-Street 2 N/A

| Possible Solutions:           |  |  |  |  |  |  |
|-------------------------------|--|--|--|--|--|--|
| Remove & Replace Entire Ramp. |  |  |  |  |  |  |
|                               |  |  |  |  |  |  |
|                               |  |  |  |  |  |  |
|                               |  |  |  |  |  |  |
|                               |  |  |  |  |  |  |
| Surveyor Notes:               |  |  |  |  |  |  |
| N/A                           |  |  |  |  |  |  |
| NA                            |  |  |  |  |  |  |
|                               |  |  |  |  |  |  |
|                               |  |  |  |  |  |  |
| PROW/ADA:                     |  |  |  |  |  |  |
| R304.5.3                      |  |  |  |  |  |  |
|                               |  |  |  |  |  |  |
|                               |  |  |  |  |  |  |
|                               |  |  |  |  |  |  |
|                               |  |  |  |  |  |  |
|                               |  |  |  |  |  |  |

Total Cost: \$ 1600.00

| Compliance Description D |                      | scription Data Compliance Description |     | liance Description          | Data |  |
|--------------------------|----------------------|---------------------------------------|-----|-----------------------------|------|--|
| N/A                      | Ramp Length LT (in)  | 72.0                                  | N/A | Ramp Length RT (in)         | 72.0 |  |
| Yes                      | Ramp Width LT (in)   | 60.0                                  | Yes | Ramp Width RT (in)          | 60.0 |  |
| Yes                      | Ramp Slope LT (%)    | 5.9                                   | Yes | Ramp Slope RT (%)           | 5.6  |  |
| No                       | Ramp XSlope LT (%)   | 3.5                                   | Yes | Ramp XSlope RT (%)          | 1.7  |  |
| Yes                      | Landing Length (in)  | 65.0                                  | Yes | DWS Provided?               | Yes  |  |
| Yes                      | Landing Width (in)   | 48.0                                  | Yes | DWS Contrast?               | Yes  |  |
| Yes                      | Landing Slope (%)    | 2.0                                   | Yes | DWS Length (in)             | 25.0 |  |
| Yes                      | Landing X Slope (%)  | 0.8                                   | Yes | DWS Full Width?             | Yes  |  |
| N/A                      | Landing Curb? (Y/N)  | No                                    | Yes | DWS Offset (in)             | 0.0  |  |
| N/A                      | Shared Landing?      | No                                    |     |                             |      |  |
| Yes                      | Gutter Ponding?      | No                                    | Yes | Gutter Slope (%)            | 0.6  |  |
| Yes                      | Gutter Lip Ht (in)   | 0.0                                   | Yes | Gutter X Slope (%)          | 0.0  |  |
| N/A                      | Painted X Walk1?     | Yes                                   | N/A | Painted X Walk2?            | N/A  |  |
|                          | X Walk 1 Direction   | To SW                                 |     | X Walk 2 Direction          | N/A  |  |
| N/A                      | X Walk 1 Width (in)  | 108.0                                 | N/A | X Walk 2 Width (in)         | N/A  |  |
|                          | X Walk 1 Slope (%)   | 3.7                                   |     | X Walk 2 Slope (%)          | N/A  |  |
|                          | X Walk 1 X Slope (%) | 0.4                                   |     | X Walk 2 X Slope (%)        | N/A  |  |
| Yes                      | Ramp inside XWalk1?  | Yes                                   | N/A | Ramp inside XWalk2?         | N/A  |  |
|                          | Road Slope (%)       | N/A                                   | N/A | Clear Space?                | Yes  |  |
|                          | Road X Slope (%)     | N/A                                   | N/A | Clear Space to XWalk (in)   | N/A  |  |
| Yes                      | Any Obstructions?    | No                                    | Yes | Storm Grate/Utility Hazard? | No   |  |
|                          | Obstruction Type     |                                       |     | Storm Grate/Utility Type    |      |  |
|                          |                      | N/A                                   |     |                             | N/A  |  |
|                          |                      |                                       | Yes | Surface Condition? (G/P)    | Good |  |
|                          |                      |                                       | N/A | Curb Slope (%)              | 0.7  |  |