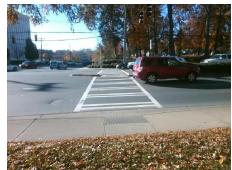

## Field Measurements/Component Compliance

Street 1 Name FAIRVIEW RD
Stop Condition-Street 1 Signal
Street 2 Name N/A
Stop Condition-Street 2 N/A

| Possible Solutions:           |  |  |  |  |  |  |
|-------------------------------|--|--|--|--|--|--|
| Remove & Replace Entire Ramp. |  |  |  |  |  |  |
|                               |  |  |  |  |  |  |
|                               |  |  |  |  |  |  |
|                               |  |  |  |  |  |  |
|                               |  |  |  |  |  |  |
| Surveyor Notes:               |  |  |  |  |  |  |
| N/A                           |  |  |  |  |  |  |
| NA                            |  |  |  |  |  |  |
|                               |  |  |  |  |  |  |
|                               |  |  |  |  |  |  |
| PROW/ADA:                     |  |  |  |  |  |  |
| R304.5.3                      |  |  |  |  |  |  |
|                               |  |  |  |  |  |  |
|                               |  |  |  |  |  |  |
|                               |  |  |  |  |  |  |
|                               |  |  |  |  |  |  |
|                               |  |  |  |  |  |  |

Total Cost: \$ 1600.00

| Compliance Description D |                      | scription Data Compliance Description |     | liance Description          | Data |  |
|--------------------------|----------------------|---------------------------------------|-----|-----------------------------|------|--|
| N/A                      | Ramp Length LT (in)  | 72.0                                  | N/A | Ramp Length RT (in)         | 72.0 |  |
| Yes                      | Ramp Width LT (in)   | 60.0                                  | Yes | Ramp Width RT (in)          | 60.0 |  |
| Yes                      | Ramp Slope LT (%)    | 5.9                                   | Yes | Ramp Slope RT (%)           | 5.6  |  |
| No                       | Ramp XSlope LT (%)   | 3.5                                   | Yes | Ramp XSlope RT (%)          | 1.7  |  |
| Yes                      | Landing Length (in)  | 65.0                                  | Yes | DWS Provided?               | Yes  |  |
| Yes                      | Landing Width (in)   | 48.0                                  | Yes | DWS Contrast?               | Yes  |  |
| Yes                      | Landing Slope (%)    | 2.0                                   | Yes | DWS Length (in)             | 25.0 |  |
| Yes                      | Landing X Slope (%)  | 0.8                                   | Yes | DWS Full Width?             | Yes  |  |
| N/A                      | Landing Curb? (Y/N)  | No                                    | Yes | DWS Offset (in)             | 0.0  |  |
| N/A                      | Shared Landing?      | No                                    |     |                             |      |  |
| Yes                      | Gutter Ponding?      | No                                    | Yes | Gutter Slope (%)            | 0.6  |  |
| Yes                      | Gutter Lip Ht (in)   | 0.0                                   | Yes | Gutter X Slope (%)          | 0.0  |  |
| N/A                      | Painted X Walk1?     | Yes                                   | N/A | Painted X Walk2?            | N/A  |  |
|                          | X Walk 1 Direction   | To SW                                 |     | X Walk 2 Direction          | N/A  |  |
| N/A                      | X Walk 1 Width (in)  | 108.0                                 | N/A | X Walk 2 Width (in)         | N/A  |  |
|                          | X Walk 1 Slope (%)   | 3.7                                   |     | X Walk 2 Slope (%)          | N/A  |  |
|                          | X Walk 1 X Slope (%) | 0.4                                   |     | X Walk 2 X Slope (%)        | N/A  |  |
| Yes                      | Ramp inside XWalk1?  | Yes                                   | N/A | Ramp inside XWalk2?         | N/A  |  |
|                          | Road Slope (%)       | N/A                                   | N/A | Clear Space?                | Yes  |  |
|                          | Road X Slope (%)     | N/A                                   | N/A | Clear Space to XWalk (in)   | N/A  |  |
| Yes                      | Any Obstructions?    | No                                    | Yes | Storm Grate/Utility Hazard? | No   |  |
|                          | Obstruction Type     |                                       |     | Storm Grate/Utility Type    |      |  |
|                          |                      | N/A                                   |     |                             | N/A  |  |
|                          |                      |                                       | Yes | Surface Condition? (G/P)    | Good |  |
|                          |                      |                                       | N/A | Curb Slope (%)              | 0.7  |  |