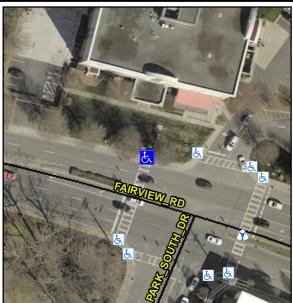

## Access Compliance Report Public Rights-of-Way (Curb Ramps)

Intersection ID: 20146Main Street:FAIRVIEW\_RDCross Street:PARK\_SOUTH\_DRLocation:NWADA ID: 5607E8846A79Ramp Type:ParaInitial Pass/Fail:PassOverall Compliance:NoSeverity Score:0.25

## Field Measurements/Component Compliance

Street 1 Name FAIRVIEW RD
Stop Condition-Street 1 Signal
Street 2 Name N/A
Stop Condition-Street 2 N/A

| Possible Solutions:           |  |  |  |  |  |  |
|-------------------------------|--|--|--|--|--|--|
| Remove & Replace Entire Ramp. |  |  |  |  |  |  |
|                               |  |  |  |  |  |  |
|                               |  |  |  |  |  |  |
|                               |  |  |  |  |  |  |
|                               |  |  |  |  |  |  |
| Surveyor Notes:               |  |  |  |  |  |  |
| N/A                           |  |  |  |  |  |  |
| NA                            |  |  |  |  |  |  |
|                               |  |  |  |  |  |  |
|                               |  |  |  |  |  |  |
| PROW/ADA:                     |  |  |  |  |  |  |
| R304.5.3                      |  |  |  |  |  |  |
|                               |  |  |  |  |  |  |
|                               |  |  |  |  |  |  |
|                               |  |  |  |  |  |  |
|                               |  |  |  |  |  |  |
|                               |  |  |  |  |  |  |