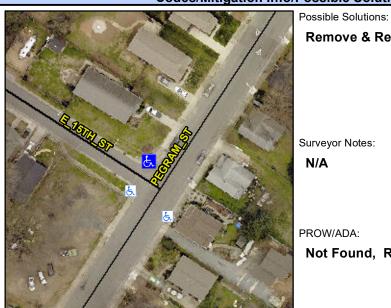

## Access Compliance Report Public Rights-of-Way (Curb Ramps)

Intersection ID: 12329 Main Street: E\_15TH\_ST Cross Street: PEGRAM\_ST Location: N

ADA ID: 560FD801AB4A Ramp Type: Perp Initial Pass/Fail: Fail Overall Compliance: No Severity Score: 8.75

## Codes/Mitigation Info/Possible Solution

|                         | A CONTRACTOR OF THE PARTY OF TH |
|-------------------------|--------------------------------------------------------------------------------------------------------------------------------------------------------------------------------------------------------------------------------------------------------------------------------------------------------------------------------------------------------------------------------------------------------------------------------------------------------------------------------------------------------------------------------------------------------------------------------------------------------------------------------------------------------------------------------------------------------------------------------------------------------------------------------------------------------------------------------------------------------------------------------------------------------------------------------------------------------------------------------------------------------------------------------------------------------------------------------------------------------------------------------------------------------------------------------------------------------------------------------------------------------------------------------------------------------------------------------------------------------------------------------------------------------------------------------------------------------------------------------------------------------------------------------------------------------------------------------------------------------------------------------------------------------------------------------------------------------------------------------------------------------------------------------------------------------------------------------------------------------------------------------------------------------------------------------------------------------------------------------------------------------------------------------------------------------------------------------------------------------------------------------|
| Street 1 Name           | E 15TH ST                                                                                                                                                                                                                                                                                                                                                                                                                                                                                                                                                                                                                                                                                                                                                                                                                                                                                                                                                                                                                                                                                                                                                                                                                                                                                                                                                                                                                                                                                                                                                                                                                                                                                                                                                                                                                                                                                                                                                                                                                                                                                                                      |
| Stop Condition-Street 2 | StopSign                                                                                                                                                                                                                                                                                                                                                                                                                                                                                                                                                                                                                                                                                                                                                                                                                                                                                                                                                                                                                                                                                                                                                                                                                                                                                                                                                                                                                                                                                                                                                                                                                                                                                                                                                                                                                                                                                                                                                                                                                                                                                                                       |
| Street 2 Name           | N/A                                                                                                                                                                                                                                                                                                                                                                                                                                                                                                                                                                                                                                                                                                                                                                                                                                                                                                                                                                                                                                                                                                                                                                                                                                                                                                                                                                                                                                                                                                                                                                                                                                                                                                                                                                                                                                                                                                                                                                                                                                                                                                                            |
| Stop Condition-Street 1 | N/A                                                                                                                                                                                                                                                                                                                                                                                                                                                                                                                                                                                                                                                                                                                                                                                                                                                                                                                                                                                                                                                                                                                                                                                                                                                                                                                                                                                                                                                                                                                                                                                                                                                                                                                                                                                                                                                                                                                                                                                                                                                                                                                            |

| Remove & Replace Entire Ramp. | N/A |
|-------------------------------|-----|
| •                             | No  |
|                               | N/A |
|                               | N/A |
|                               | N/A |
|                               | N/A |
| Surveyor Notes:               | N/A |
| N/A                           | N/A |
|                               | N/A |
|                               | N/A |
|                               | N/A |
| PROW/ADA:                     | N/A |
| Not Found, R304.5.1           | N/A |
|                               | N/A |
|                               | N/A |
|                               | N/A |
|                               |     |