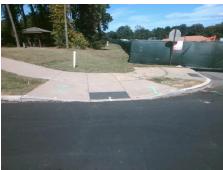

## **Access Compliance Report Public Rights-of-Way** (Curb Ramps)

Intersection ID: 13714 Main Street: HANOVER\_ST Cross Street: MCCLINTOCK\_RD Location: NW ADA ID: 561019C2A5BB Ramp Type: Perp Initial Pass/Fail: Fail **Overall Compliance: No Severity Score:** 10

Total Cost: 1850.00

| Field Measurements/Component Compliance |                                        |      |      |                    |                         |      |
|-----------------------------------------|----------------------------------------|------|------|--------------------|-------------------------|------|
| Compl                                   | liance Description                     | Data | Comp | iance              | Description             | Data |
| N/A                                     | Ramp Length (in)                       | 72.0 | Yes  | Ramp               | Slope (%)               | 6.9  |
| No                                      | Ramp Width (in)                        | 47.0 | No   | Ramp               | XSlope (%)              | 3.3  |
| N/A                                     | Flare Type LT                          | N/A  | N/A  | Flare              | Type RT                 | N/A  |
| N/A                                     | Flare Slope LT (%)                     | N/A  | N/A  | Flare Slope RT (%) |                         | N/A  |
| N/A                                     | Flare Traversable LT?                  | N/A  | N/A  | Flare              | Traversable RT?         | N/A  |
| N/A                                     | Landing Length (in)                    | N/A  | N/A  | DWS                | Provided?               | N/A  |
| N/A                                     | Landing Width (in)                     | N/A  | N/A  | DWS                | Contrast?               | N/A  |
| N/A                                     | Landing Slope (%)                      | N/A  | N/A  | DWS                | Length (in)             | N/A  |
| N/A                                     | Landing X Slope (%)                    | N/A  | N/A  | DWS                | Full Width?             | N/A  |
| N/A                                     | Landing Curb? (Y/N)                    | N/A  | N/A  | DWS                | Offset (in)             | N/A  |
| N/A                                     | Shared Landing?                        | N/A  |      |                    |                         |      |
| N/A                                     | Gutter Ponding?                        | N/A  | N/A  | Gutte              | er Slope (%)            | N/A  |
| N/A                                     | Gutter Lip Ht (in)                     | N/A  | N/A  | Gutte              | er X Slope (%)          | N/A  |
| N/A                                     | Painted X Walk1?                       | No   | N/A  | Paint              | ed X Walk2?             | N/A  |
|                                         | X Walk 1 Direction                     | To S |      | X Wa               | lk 2 Direction          | N/A  |
| N/A                                     | X Walk 1 Width (in)                    | N/A  | N/A  | X Wa               | lk 2 Width (in)         | N/A  |
|                                         | X Walk 1 Slope (%)                     | 2.1  |      | X Wa               | lk 2 Slope (%)          | N/A  |
|                                         | X Walk 1 X Slope (%)                   | 3.2  |      | X Wa               | lk 2 X Slope (%)        | N/A  |
| N/A                                     | Ramp inside XWalk1?                    | N/A  | N/A  | Ram                | o inside XWalk2?        | N/A  |
|                                         | Road Slope (%)                         | N/A  | N/A  | Clear              | Space?                  | N/A  |
|                                         | Road X Slope (%)                       | N/A  | N/A  | Clear              | Space to XWalk (in)     | N/A  |
| N/A                                     | Any Obstructions?                      | N/A  | N/A  | Storn              | n Grate/Utility Hazard? | N/A  |
|                                         | Obstruction Type                       |      |      | Storn              | n Grate/Utility Type    |      |
|                                         |                                        | N/A  |      |                    |                         | N/A  |
|                                         |                                        |      | Yes  | Surfa              | ce Condition? (G/P)     | Good |
|                                         | ************************************** |      |      |                    |                         |      |