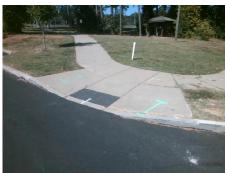

## **Access Compliance Report Public Rights-of-Way** (Curb Ramps)

Intersection ID: 13714 Main Street: HANOVER\_ST Cross Street: MCCLINTOCK\_RD Location: NW ADA ID: 561019C2A5BB Ramp Type: Perp Initial Pass/Fail: Fail **Overall Compliance: No Severity Score:** 10

Total Cost: 1850.00

| Field Measurements/Component Compliance |                                        |      |      |                    |                         |      |
|-----------------------------------------|----------------------------------------|------|------|--------------------|-------------------------|------|
| Compl                                   | liance Description                     | Data | Comp | iance              | Description             | Data |
| N/A                                     | Ramp Length (in)                       | 72.0 | Yes  | Ramp               | Slope (%)               | 6.9  |
| No                                      | Ramp Width (in)                        | 47.0 | No   | Ramp               | XSlope (%)              | 3.3  |
| N/A                                     | Flare Type LT                          | N/A  | N/A  | Flare              | Type RT                 | N/A  |
| N/A                                     | Flare Slope LT (%)                     | N/A  | N/A  | Flare Slope RT (%) |                         | N/A  |
| N/A                                     | Flare Traversable LT?                  | N/A  | N/A  | Flare              | Traversable RT?         | N/A  |
| N/A                                     | Landing Length (in)                    | N/A  | N/A  | DWS                | Provided?               | N/A  |
| N/A                                     | Landing Width (in)                     | N/A  | N/A  | DWS                | Contrast?               | N/A  |
| N/A                                     | Landing Slope (%)                      | N/A  | N/A  | DWS                | Length (in)             | N/A  |
| N/A                                     | Landing X Slope (%)                    | N/A  | N/A  | DWS                | Full Width?             | N/A  |
| N/A                                     | Landing Curb? (Y/N)                    | N/A  | N/A  | DWS                | Offset (in)             | N/A  |
| N/A                                     | Shared Landing?                        | N/A  |      |                    |                         |      |
| N/A                                     | Gutter Ponding?                        | N/A  | N/A  | Gutte              | er Slope (%)            | N/A  |
| N/A                                     | Gutter Lip Ht (in)                     | N/A  | N/A  | Gutte              | er X Slope (%)          | N/A  |
| N/A                                     | Painted X Walk1?                       | No   | N/A  | Paint              | ed X Walk2?             | N/A  |
|                                         | X Walk 1 Direction                     | To S |      | X Wa               | lk 2 Direction          | N/A  |
| N/A                                     | X Walk 1 Width (in)                    | N/A  | N/A  | X Wa               | lk 2 Width (in)         | N/A  |
|                                         | X Walk 1 Slope (%)                     | 2.1  |      | X Wa               | lk 2 Slope (%)          | N/A  |
|                                         | X Walk 1 X Slope (%)                   | 3.2  |      | X Wa               | lk 2 X Slope (%)        | N/A  |
| N/A                                     | Ramp inside XWalk1?                    | N/A  | N/A  | Ram                | o inside XWalk2?        | N/A  |
|                                         | Road Slope (%)                         | N/A  | N/A  | Clear              | Space?                  | N/A  |
|                                         | Road X Slope (%)                       | N/A  | N/A  | Clear              | Space to XWalk (in)     | N/A  |
| N/A                                     | Any Obstructions?                      | N/A  | N/A  | Storn              | n Grate/Utility Hazard? | N/A  |
|                                         | Obstruction Type                       |      |      | Storn              | n Grate/Utility Type    |      |
|                                         |                                        | N/A  |      |                    |                         | N/A  |
|                                         |                                        |      | Yes  | Surfa              | ce Condition? (G/P)     | Good |
|                                         | ************************************** |      |      |                    |                         |      |