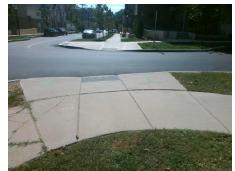

## **Access Compliance Report Public Rights-of-Way** (Curb Ramps)

Intersection ID: 13714 Main Street: HANOVER\_ST Cross Street: MCCLINTOCK\_RD Location: NW ADA ID: 561019C2A5BB Ramp Type: Perp Initial Pass/Fail: Fail **Overall Compliance: No Severity Score:** 10

Total Cost: 1850.00

| Field Measurements/Component Compliance |                                        |      |      |                    |                         |      |
|-----------------------------------------|----------------------------------------|------|------|--------------------|-------------------------|------|
| Compl                                   | liance Description                     | Data | Comp | iance              | Description             | Data |
| N/A                                     | Ramp Length (in)                       | 72.0 | Yes  | Ramp               | Slope (%)               | 6.9  |
| No                                      | Ramp Width (in)                        | 47.0 | No   | Ramp               | XSlope (%)              | 3.3  |
| N/A                                     | Flare Type LT                          | N/A  | N/A  | Flare              | Type RT                 | N/A  |
| N/A                                     | Flare Slope LT (%)                     | N/A  | N/A  | Flare Slope RT (%) |                         | N/A  |
| N/A                                     | Flare Traversable LT?                  | N/A  | N/A  | Flare              | Traversable RT?         | N/A  |
| N/A                                     | Landing Length (in)                    | N/A  | N/A  | DWS                | Provided?               | N/A  |
| N/A                                     | Landing Width (in)                     | N/A  | N/A  | DWS                | Contrast?               | N/A  |
| N/A                                     | Landing Slope (%)                      | N/A  | N/A  | DWS                | Length (in)             | N/A  |
| N/A                                     | Landing X Slope (%)                    | N/A  | N/A  | DWS                | Full Width?             | N/A  |
| N/A                                     | Landing Curb? (Y/N)                    | N/A  | N/A  | DWS                | Offset (in)             | N/A  |
| N/A                                     | Shared Landing?                        | N/A  |      |                    |                         |      |
| N/A                                     | Gutter Ponding?                        | N/A  | N/A  | Gutte              | er Slope (%)            | N/A  |
| N/A                                     | Gutter Lip Ht (in)                     | N/A  | N/A  | Gutte              | er X Slope (%)          | N/A  |
| N/A                                     | Painted X Walk1?                       | No   | N/A  | Paint              | ed X Walk2?             | N/A  |
|                                         | X Walk 1 Direction                     | To S |      | X Wa               | lk 2 Direction          | N/A  |
| N/A                                     | X Walk 1 Width (in)                    | N/A  | N/A  | X Wa               | lk 2 Width (in)         | N/A  |
|                                         | X Walk 1 Slope (%)                     | 2.1  |      | X Wa               | lk 2 Slope (%)          | N/A  |
|                                         | X Walk 1 X Slope (%)                   | 3.2  |      | X Wa               | lk 2 X Slope (%)        | N/A  |
| N/A                                     | Ramp inside XWalk1?                    | N/A  | N/A  | Ram                | o inside XWalk2?        | N/A  |
|                                         | Road Slope (%)                         | N/A  | N/A  | Clear              | Space?                  | N/A  |
|                                         | Road X Slope (%)                       | N/A  | N/A  | Clear              | Space to XWalk (in)     | N/A  |
| N/A                                     | Any Obstructions?                      | N/A  | N/A  | Storn              | n Grate/Utility Hazard? | N/A  |
|                                         | Obstruction Type                       |      |      | Storn              | n Grate/Utility Type    |      |
|                                         |                                        | N/A  |      |                    |                         | N/A  |
|                                         |                                        |      | Yes  | Surfa              | ce Condition? (G/P)     | Good |
|                                         | ************************************** |      |      |                    |                         |      |