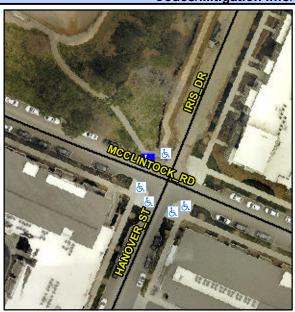

## **Access Compliance Report Public Rights-of-Way** (Curb Ramps)

Intersection ID: 13714 Main Street: HANOVER\_ST Cross Street: MCCLINTOCK\_RD Location: NW ADA ID: 561019C2A5BB Ramp Type: Perp Initial Pass/Fail: Fail **Overall Compliance: No Severity Score:** 10