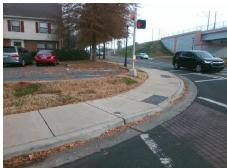

## **Access Compliance Report Public Rights-of-Way** (Curb Ramps)

Intersection ID: 19953 Main Street: ARCHDALE DR Cross Street: OLD\_PINEVILLE\_RD Location: NW **Overall Compliance: No** ADA ID: 56104E2F9869 Ramp Type: Perp Initial Pass/Fail: Fail Severity Score: 21.25

**Codes/Mitigation Info/Possible Solution** 

**ARCHDALE DR** Street 1 Name Stop Condition-Street 2 Signal Street 2 Name N/A Stop Condition-Street 1 N/A

| Possible Solutions:           | Compliand |     |
|-------------------------------|-----------|-----|
| Remove & Replace Entire Ramp. | N/A       | Ra  |
| •                             | No        | Ra  |
|                               | N/A       | Fla |
|                               | N/A       | Fla |
|                               | N/A       | Fla |
|                               | N/A       | La  |
| Surveyor Notes:               | N/A       | La  |
| N/A                           | N/A       | La  |
|                               | N/A       | La  |
|                               | N/A       | La  |
|                               | N/A       | Sh  |
| PROW/ADA:                     | N/A       | Gι  |
| Not Found, R304.5.1, R304.5.3 | N/A       | Gι  |
|                               | N/A       | Pa  |
|                               |           | X١  |
|                               | N/A       | X١  |
|                               |           | X١  |
|                               |           | X١  |
|                               | N/A       | Ra  |
|                               |           | Ro  |
|                               |           | Po  |

Total Cost:

1850.00

| Field Measurements/Component Compliance |                       |       |      |        |                         |      |  |  |
|-----------------------------------------|-----------------------|-------|------|--------|-------------------------|------|--|--|
| Comp                                    | liance Description    | Data  | Comp | liance | Description             | Data |  |  |
| N/A                                     | Ramp Length (in)      | 72.0  | Yes  | Ramp   | Slope (%)               | 6.1  |  |  |
| No                                      | Ramp Width (in)       | 45.0  | No   | Ramp   | XSlope (%)              | 5.2  |  |  |
| N/A                                     | Flare Type LT         | N/A   | N/A  | Flare  | Type RT                 | N/A  |  |  |
| N/A                                     | Flare Slope LT (%)    | N/A   | N/A  | Flare  | Slope RT (%)            | N/A  |  |  |
| N/A                                     | Flare Traversable LT? | N/A   | N/A  | Flare  | Traversable RT?         | N/A  |  |  |
| N/A                                     | Landing Length (in)   | N/A   | N/A  | DWS    | Provided?               | N/A  |  |  |
| N/A                                     | Landing Width (in)    | N/A   | N/A  | DWS    | Contrast?               | N/A  |  |  |
| N/A                                     | Landing Slope (%)     | N/A   | N/A  | DWS    | Length (in)             | N/A  |  |  |
| N/A                                     | Landing X Slope (%)   | N/A   | N/A  | DWS    | Full Width?             | N/A  |  |  |
| N/A                                     | Landing Curb? (Y/N)   | N/A   | N/A  | DWS    | Offset (in)             | N/A  |  |  |
| N/A                                     | Shared Landing?       | N/A   |      |        |                         |      |  |  |
| N/A                                     | Gutter Ponding?       | N/A   | N/A  | Gutte  | r Slope (%)             | N/A  |  |  |
| N/A                                     | Gutter Lip Ht (in)    | N/A   | N/A  | Gutte  | r X Slope (%)           | N/A  |  |  |
| N/A                                     | Painted X Walk1?      | Yes   | N/A  | Paint  | ed X Walk2?             | N/A  |  |  |
|                                         | X Walk 1 Direction    | To SW |      | X Wa   | lk 2 Direction          | N/A  |  |  |
| N/A                                     | X Walk 1 Width (in)   | 122.0 | N/A  | X Wa   | lk 2 Width (in)         | N/A  |  |  |
|                                         | X Walk 1 Slope (%)    | 0.8   |      | X Wa   | lk 2 Slope (%)          | N/A  |  |  |
|                                         | X Walk 1 X Slope (%)  | 4.5   |      | X Wa   | lk 2 X Slope (%)        | N/A  |  |  |
| N/A                                     | Ramp inside XWalk1?   | Yes   | N/A  | Ramp   | inside XWalk2?          | N/A  |  |  |
|                                         | Road Slope (%)        | N/A   | N/A  | Clear  | Space?                  | N/A  |  |  |
|                                         | Road X Slope (%)      | N/A   | N/A  | Clear  | Space to XWalk (in)     | N/A  |  |  |
| N/A                                     | Any Obstructions?     | N/A   | N/A  | Storm  | n Grate/Utility Hazard? | N/A  |  |  |
|                                         | Obstruction Type      |       |      | Storm  | n Grate/Utility Type    |      |  |  |
|                                         |                       | N/A   |      |        |                         | N/A  |  |  |
|                                         |                       |       | Yes  | Surfa  | ce Condition? (G/P)     | Good |  |  |