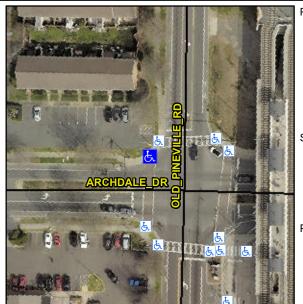

## **Access Compliance Report Public Rights-of-Way** (Curb Ramps)

Intersection ID: 19953 Main Street: ARCHDALE DR Cross Street: OLD\_PINEVILLE\_RD Location: NW **Overall Compliance: No** ADA ID: 56104E2F9869 Ramp Type: Perp Initial Pass/Fail: Fail Severity Score: 21.25