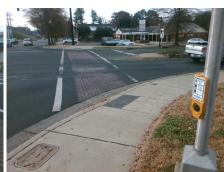

## **Access Compliance Report Public Rights-of-Way** (Curb Ramps)

Intersection ID: 19953 Main Street: ARCHDALE DR Cross Street: OLD\_PINEVILLE\_RD Location: NW **Overall Compliance: No** ADA ID: 56104E2F9869 Ramp Type: Perp Initial Pass/Fail: Fail Severity Score: 21.25

**Codes/Mitigation Info/Possible Solution** 

**ARCHDALE DR** Street 1 Name Stop Condition-Street 2 Signal Street 2 Name N/A Stop Condition-Street 1 N/A

| Possible Solutions:           | Compliand |     |
|-------------------------------|-----------|-----|
| Remove & Replace Entire Ramp. | N/A       | Ra  |
| •                             | No        | Ra  |
|                               | N/A       | Fla |
|                               | N/A       | Fla |
|                               | N/A       | Fla |
|                               | N/A       | La  |
| Surveyor Notes:               | N/A       | La  |
| N/A                           | N/A       | La  |
|                               | N/A       | La  |
|                               | N/A       | La  |
|                               | N/A       | Sh  |
| PROW/ADA:                     | N/A       | Gι  |
| Not Found, R304.5.1, R304.5.3 | N/A       | Gι  |
|                               | N/A       | Pa  |
|                               |           | X١  |
|                               | N/A       | X١  |
|                               |           | X١  |
|                               |           | X١  |
|                               | N/A       | Ra  |
|                               |           | Ro  |
|                               |           | Po  |

Total Cost:

1850.00

| Field Measurements/Component Compliance |                       |       |      |        |                         |      |  |  |
|-----------------------------------------|-----------------------|-------|------|--------|-------------------------|------|--|--|
| Comp                                    | liance Description    | Data  | Comp | liance | Description             | Data |  |  |
| N/A                                     | Ramp Length (in)      | 72.0  | Yes  | Ramp   | Slope (%)               | 6.1  |  |  |
| No                                      | Ramp Width (in)       | 45.0  | No   | Ramp   | XSlope (%)              | 5.2  |  |  |
| N/A                                     | Flare Type LT         | N/A   | N/A  | Flare  | Type RT                 | N/A  |  |  |
| N/A                                     | Flare Slope LT (%)    | N/A   | N/A  | Flare  | Slope RT (%)            | N/A  |  |  |
| N/A                                     | Flare Traversable LT? | N/A   | N/A  | Flare  | Traversable RT?         | N/A  |  |  |
| N/A                                     | Landing Length (in)   | N/A   | N/A  | DWS    | Provided?               | N/A  |  |  |
| N/A                                     | Landing Width (in)    | N/A   | N/A  | DWS    | Contrast?               | N/A  |  |  |
| N/A                                     | Landing Slope (%)     | N/A   | N/A  | DWS    | Length (in)             | N/A  |  |  |
| N/A                                     | Landing X Slope (%)   | N/A   | N/A  | DWS    | Full Width?             | N/A  |  |  |
| N/A                                     | Landing Curb? (Y/N)   | N/A   | N/A  | DWS    | Offset (in)             | N/A  |  |  |
| N/A                                     | Shared Landing?       | N/A   |      |        |                         |      |  |  |
| N/A                                     | Gutter Ponding?       | N/A   | N/A  | Gutte  | r Slope (%)             | N/A  |  |  |
| N/A                                     | Gutter Lip Ht (in)    | N/A   | N/A  | Gutte  | r X Slope (%)           | N/A  |  |  |
| N/A                                     | Painted X Walk1?      | Yes   | N/A  | Paint  | ed X Walk2?             | N/A  |  |  |
|                                         | X Walk 1 Direction    | To SW |      | X Wa   | lk 2 Direction          | N/A  |  |  |
| N/A                                     | X Walk 1 Width (in)   | 122.0 | N/A  | X Wa   | lk 2 Width (in)         | N/A  |  |  |
|                                         | X Walk 1 Slope (%)    | 0.8   |      | X Wa   | lk 2 Slope (%)          | N/A  |  |  |
|                                         | X Walk 1 X Slope (%)  | 4.5   |      | X Wa   | lk 2 X Slope (%)        | N/A  |  |  |
| N/A                                     | Ramp inside XWalk1?   | Yes   | N/A  | Ramp   | inside XWalk2?          | N/A  |  |  |
|                                         | Road Slope (%)        | N/A   | N/A  | Clear  | Space?                  | N/A  |  |  |
|                                         | Road X Slope (%)      | N/A   | N/A  | Clear  | Space to XWalk (in)     | N/A  |  |  |
| N/A                                     | Any Obstructions?     | N/A   | N/A  | Storm  | n Grate/Utility Hazard? | N/A  |  |  |
|                                         | Obstruction Type      |       |      | Storm  | n Grate/Utility Type    |      |  |  |
|                                         |                       | N/A   |      |        |                         | N/A  |  |  |
|                                         |                       |       | Yes  | Surfa  | ce Condition? (G/P)     | Good |  |  |