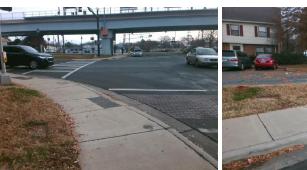

## **Access Compliance Report Public Rights-of-Way** (Curb Ramps)

Intersection ID: 19953 Main Street: ARCHDALE DR Cross Street: OLD\_PINEVILLE\_RD Location: NW **Overall Compliance: No** ADA ID: 56104E2F9869 Ramp Type: Perp Initial Pass/Fail: Fail Severity Score: 21.25

**Codes/Mitigation Info/Possible Solution** 

**ARCHDALE DR** Street 1 Name Stop Condition-Street 2 Signal Street 2 Name N/A Stop Condition-Street 1 N/A

| Possible Solutions:           | Compliand |     |
|-------------------------------|-----------|-----|
| Remove & Replace Entire Ramp. | N/A       | Ra  |
| •                             | No        | Ra  |
|                               | N/A       | Fla |
|                               | N/A       | Fla |
|                               | N/A       | Fla |
|                               | N/A       | La  |
| Surveyor Notes:               | N/A       | La  |
| N/A                           | N/A       | La  |
|                               | N/A       | La  |
|                               | N/A       | La  |
|                               | N/A       | Sh  |
| PROW/ADA:                     | N/A       | Gι  |
| Not Found, R304.5.1, R304.5.3 | N/A       | Gι  |
|                               | N/A       | Pa  |
|                               |           | X١  |
|                               | N/A       | X١  |
|                               |           | X١  |
|                               |           | X١  |
|                               | N/A       | Ra  |
|                               |           | Ro  |
|                               |           | Po  |

Total Cost:

1850.00

| Field Measurements/Component Compliance |                       |       |      |        |                         |      |  |  |
|-----------------------------------------|-----------------------|-------|------|--------|-------------------------|------|--|--|
| Comp                                    | liance Description    | Data  | Comp | liance | Description             | Data |  |  |
| N/A                                     | Ramp Length (in)      | 72.0  | Yes  | Ramp   | Slope (%)               | 6.1  |  |  |
| No                                      | Ramp Width (in)       | 45.0  | No   | Ramp   | XSlope (%)              | 5.2  |  |  |
| N/A                                     | Flare Type LT         | N/A   | N/A  | Flare  | Type RT                 | N/A  |  |  |
| N/A                                     | Flare Slope LT (%)    | N/A   | N/A  | Flare  | Slope RT (%)            | N/A  |  |  |
| N/A                                     | Flare Traversable LT? | N/A   | N/A  | Flare  | Traversable RT?         | N/A  |  |  |
| N/A                                     | Landing Length (in)   | N/A   | N/A  | DWS    | Provided?               | N/A  |  |  |
| N/A                                     | Landing Width (in)    | N/A   | N/A  | DWS    | Contrast?               | N/A  |  |  |
| N/A                                     | Landing Slope (%)     | N/A   | N/A  | DWS    | Length (in)             | N/A  |  |  |
| N/A                                     | Landing X Slope (%)   | N/A   | N/A  | DWS    | Full Width?             | N/A  |  |  |
| N/A                                     | Landing Curb? (Y/N)   | N/A   | N/A  | DWS    | Offset (in)             | N/A  |  |  |
| N/A                                     | Shared Landing?       | N/A   |      |        |                         |      |  |  |
| N/A                                     | Gutter Ponding?       | N/A   | N/A  | Gutte  | r Slope (%)             | N/A  |  |  |
| N/A                                     | Gutter Lip Ht (in)    | N/A   | N/A  | Gutte  | r X Slope (%)           | N/A  |  |  |
| N/A                                     | Painted X Walk1?      | Yes   | N/A  | Paint  | ed X Walk2?             | N/A  |  |  |
|                                         | X Walk 1 Direction    | To SW |      | X Wa   | lk 2 Direction          | N/A  |  |  |
| N/A                                     | X Walk 1 Width (in)   | 122.0 | N/A  | X Wa   | lk 2 Width (in)         | N/A  |  |  |
|                                         | X Walk 1 Slope (%)    | 0.8   |      | X Wa   | lk 2 Slope (%)          | N/A  |  |  |
|                                         | X Walk 1 X Slope (%)  | 4.5   |      | X Wa   | lk 2 X Slope (%)        | N/A  |  |  |
| N/A                                     | Ramp inside XWalk1?   | Yes   | N/A  | Ramp   | inside XWalk2?          | N/A  |  |  |
|                                         | Road Slope (%)        | N/A   | N/A  | Clear  | Space?                  | N/A  |  |  |
|                                         | Road X Slope (%)      | N/A   | N/A  | Clear  | Space to XWalk (in)     | N/A  |  |  |
| N/A                                     | Any Obstructions?     | N/A   | N/A  | Storm  | n Grate/Utility Hazard? | N/A  |  |  |
|                                         | Obstruction Type      |       |      | Storm  | n Grate/Utility Type    |      |  |  |
|                                         |                       | N/A   |      |        |                         | N/A  |  |  |
|                                         |                       |       | Yes  | Surfa  | ce Condition? (G/P)     | Good |  |  |