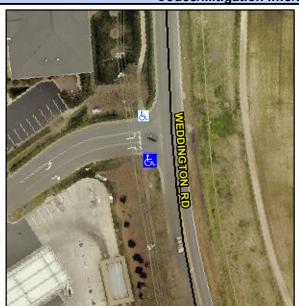

## Access Compliance Report Public Rights-of-Way (Curb Ramps)

Intersection ID: N/AMain Street:WEDDINGTON\_RDCross Street: N/ALocation:SWADA ID: 5610F6E5498DRamp Type:PerpDiagInitial Pass/Fail: FailOverall Compliance: NoSeverity Score:12.5

## Field Measurements/Component Compliance

Street 1 Name
Stop Condition-Street 2
Street 2 Name
Stop Condition-Street 1

WEDDINGTON RD None ENTRANCE StopSign Possible Solutions:

Remove & Replace Curb Ramp With Two New Directional Ramps or Equivalent.