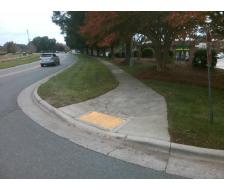

Surveyor Notes:

N/A

PROW/ADA:

Not Found, R304.2.2

Total Cost: \$ 3200.00

| Compliance Description |                       | Data | Compliance Description |                             | Data |
|------------------------|-----------------------|------|------------------------|-----------------------------|------|
| N/A                    | Ramp Length (in)      | 79.0 | No                     | Ramp Slope (%)              | 8.7  |
| Yes                    | Ramp Width (in)       | 48.0 | Yes                    | Ramp XSlope (%)             | 0.0  |
| N/A                    | Flare Type LT         | N/A  | N/A                    | Flare Type RT               | N/A  |
| N/A                    | Flare Slope LT (%)    | N/A  | N/A                    | Flare Slope RT (%)          | N/A  |
| N/A                    | Flare Traversable LT? | N/A  | N/A                    | Flare Traversable RT?       | N/A  |
| N/A                    | Landing Length (in)   | N/A  | N/A                    | DWS Provided?               | N/A  |
| N/A                    | Landing Width (in)    | N/A  | N/A                    | DWS Contrast?               | N/A  |
| N/A                    | Landing Slope (%)     | N/A  | N/A                    | DWS Length (in)             | N/A  |
| N/A                    | Landing X Slope (%)   | N/A  | N/A                    | DWS Full Width?             | N/A  |
| N/A                    | Landing Curb? (Y/N)   | N/A  | N/A                    | DWS Offset (in)             | N/A  |
| N/A                    | Shared Landing?       | N/A  |                        |                             |      |
| N/A                    | Gutter Ponding?       | N/A  | N/A                    | Gutter Slope (%)            | N/A  |
| N/A                    | Gutter Lip Ht (in)    | N/A  | N/A                    | Gutter X Slope (%)          | N/A  |
| N/A                    | Painted X Walk1?      | No   | N/A                    | Painted X Walk2?            | No   |
|                        | X Walk 1 Direction    | To E |                        | X Walk 2 Direction          | To N |
| N/A                    | X Walk 1 Width (in)   | N/A  | N/A                    | X Walk 2 Width (in)         | N/A  |
|                        | X Walk 1 Slope (%)    | 0.8  |                        | X Walk 2 Slope (%)          | 0.4  |
|                        | X Walk 1 X Slope (%)  | 0.3  |                        | X Walk 2 X Slope (%)        | 0.5  |
| N/A                    | Ramp inside XWalk1?   | N/A  | N/A                    | Ramp inside XWalk2?         | N/A  |
|                        | Road Slope (%)        | 3.6  | N/A                    | Clear Space?                | N/A  |
|                        | Road X Slope (%)      | 1.6  | N/A                    | Clear Space to XWalk (in)   | N/A  |
| N/A                    | Any Obstructions?     | N/A  | N/A                    | Storm Grate/Utility Hazard? | N/A  |
|                        | Obstruction Type      |      |                        | Storm Grate/Utility Type    |      |
|                        |                       | N/A  |                        |                             | N/A  |
|                        |                       |      | Yes                    | Surface Condition? (G/P)    | Good |