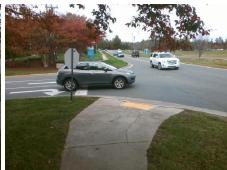

## Field Measurements/Component Compliance

Street 1 Name
Stop Condition-Street 2
Street 2 Name
Stop Condition-Street 1

WEDDINGTON RD None ENTRANCE StopSign Possible Solutions:

Remove & Replace Curb Ramp With Two New Directional Ramps or Equivalent.

Surveyor Notes:

N/A

PROW/ADA:

Not Found, R304.2.2

Total Cost: \$ 3200.00

| Compliance Description |                       | Data | Compliance Description |                             | Data |
|------------------------|-----------------------|------|------------------------|-----------------------------|------|
| N/A                    | Ramp Length (in)      | 79.0 | No                     | Ramp Slope (%)              | 8.7  |
| Yes                    | Ramp Width (in)       | 48.0 | Yes                    | Ramp XSlope (%)             | 0.0  |
| N/A                    | Flare Type LT         | N/A  | N/A                    | Flare Type RT               | N/A  |
| N/A                    | Flare Slope LT (%)    | N/A  | N/A                    | Flare Slope RT (%)          | N/A  |
| N/A                    | Flare Traversable LT? | N/A  | N/A                    | Flare Traversable RT?       | N/A  |
| N/A                    | Landing Length (in)   | N/A  | N/A                    | DWS Provided?               | N/A  |
| N/A                    | Landing Width (in)    | N/A  | N/A                    | DWS Contrast?               | N/A  |
| N/A                    | Landing Slope (%)     | N/A  | N/A                    | DWS Length (in)             | N/A  |
| N/A                    | Landing X Slope (%)   | N/A  | N/A                    | DWS Full Width?             | N/A  |
| N/A                    | Landing Curb? (Y/N)   | N/A  | N/A                    | DWS Offset (in)             | N/A  |
| N/A                    | Shared Landing?       | N/A  |                        |                             |      |
| N/A                    | Gutter Ponding?       | N/A  | N/A                    | Gutter Slope (%)            | N/A  |
| N/A                    | Gutter Lip Ht (in)    | N/A  | N/A                    | Gutter X Slope (%)          | N/A  |
| N/A                    | Painted X Walk1?      | No   | N/A                    | Painted X Walk2?            | No   |
|                        | X Walk 1 Direction    | To E |                        | X Walk 2 Direction          | To N |
| N/A                    | X Walk 1 Width (in)   | N/A  | N/A                    | X Walk 2 Width (in)         | N/A  |
|                        | X Walk 1 Slope (%)    | 0.8  |                        | X Walk 2 Slope (%)          | 0.4  |
|                        | X Walk 1 X Slope (%)  | 0.3  |                        | X Walk 2 X Slope (%)        | 0.5  |
| N/A                    | Ramp inside XWalk1?   | N/A  | N/A                    | Ramp inside XWalk2?         | N/A  |
|                        | Road Slope (%)        | 3.6  | N/A                    | Clear Space?                | N/A  |
|                        | Road X Slope (%)      | 1.6  | N/A                    | Clear Space to XWalk (in)   | N/A  |
| N/A                    | Any Obstructions?     | N/A  | N/A                    | Storm Grate/Utility Hazard? | N/A  |
|                        | Obstruction Type      |      |                        | Storm Grate/Utility Type    |      |
|                        |                       | N/A  |                        |                             | N/A  |
|                        |                       |      | Yes                    | Surface Condition? (G/P)    | Good |