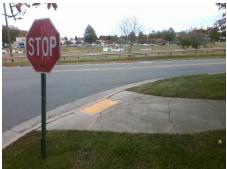

## Field Measurements/Component Compliance

Street 1 Name
Stop Condition-Street 2
Street 2 Name
Stop Condition-Street 1

WEDDINGTON RD None ENTRANCE StopSign Possible Solutions:

Remove & Replace Curb Ramp With Two New Directional Ramps or Equivalent.