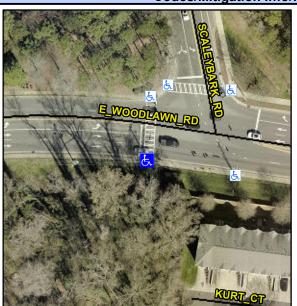

## Access Compliance Report Public Rights-of-Way (Curb Ramps)

Intersection ID: 18166Main Street:LALEX\_LNCross Street:E WOODLAWN RDLocation:SWADA ID: 561E76ABED85Ramp Type:ParaInitial Pass/Fail:FailOverall Compliance:NoSeverity Score:13.75

## Field Measurements/Component Compliance

Street 1 Name E WOODLAWN RD
Stop Condition-Street 1 Signal
Street 2 Name N/A
Stop Condition-Street 2 N/A

Possible Solutions:

Remove & Replace Entire Ramp.

N
N
N
Surveyor Notes: