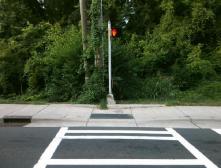

## Field Measurements/Component Compliance

Street 1 Name E WOODLAWN RD
Stop Condition-Street 1 Signal
Street 2 Name N/A
Stop Condition-Street 2 N/A

Possible Solutions:

Remove & Replace Entire Ramp.

N
N
N
Surveyor Notes:

N/A

N
PROW/ADA:

R304.3.2, R304.5.3

Total Cost: \$ 1600.00

| Compliance Description Data Compliance Description D |                      |       |     |                             |      |
|------------------------------------------------------|----------------------|-------|-----|-----------------------------|------|
| N/A                                                  | Ramp Length LT (in)  | 73.0  | N/A | Ramp Length RT (in)         | 72.0 |
| Yes                                                  | Ramp Width LT (in)   | 58.0  | Yes | Ramp Width RT (in)          | 58.0 |
| No                                                   | Ramp Slope LT (%)    | 8.9   | Yes | Ramp Slope RT (%)           | 5.9  |
| Yes                                                  | Ramp XSlope LT (%)   | 1.7   | No  | Ramp XSlope RT (%)          | 2.3  |
| N/A                                                  | Landing Length (in)  | N/A   | N/A | DWS Provided?               | N/A  |
| N/A                                                  | Landing Width (in)   | N/A   | N/A | DWS Contrast?               | N/A  |
| N/A                                                  | Landing Slope (%)    | N/A   | N/A | DWS Length (in)             | N/A  |
| N/A                                                  | Landing X Slope (%)  | N/A   | N/A | DWS Full Width?             | N/A  |
| N/A                                                  | Landing Curb? (Y/N)  | N/A   | N/A | DWS Offset (in)             | N/A  |
| N/A                                                  | Shared Landing?      | N/A   |     |                             |      |
| N/A                                                  | Gutter Ponding?      | N/A   | N/A | Gutter Slope (%)            | N/A  |
| N/A                                                  | Gutter Lip Ht (in)   | N/A   | N/A | Gutter X Slope (%)          | N/A  |
| N/A                                                  | Painted X Walk1?     | Yes   | N/A | Painted X Walk2?            | N/A  |
|                                                      | X Walk 1 Direction   | To N  |     | X Walk 2 Direction          | N/A  |
| N/A                                                  | X Walk 1 Width (in)  | 110.0 | N/A | X Walk 2 Width (in)         | N/A  |
|                                                      | X Walk 1 Slope (%)   | 2.6   |     | X Walk 2 Slope (%)          | N/A  |
|                                                      | X Walk 1 X Slope (%) | 1.8   |     | X Walk 2 X Slope (%)        | N/A  |
| N/A                                                  | Ramp inside XWalk1?  | Yes   | N/A | Ramp inside XWalk2?         | N/A  |
|                                                      | Road Slope (%)       | N/A   | N/A | Clear Space?                | N/A  |
|                                                      | Road X Slope (%)     | N/A   | N/A | Clear Space to XWalk (in)   | N/A  |
| N/A                                                  | Any Obstructions?    | N/A   | N/A | Storm Grate/Utility Hazard? | N/A  |
|                                                      | Obstruction Type     |       |     | Storm Grate/Utility Type    |      |
|                                                      |                      | N/A   |     |                             | N/A  |
|                                                      |                      |       | Yes | Surface Condition? (G/P)    | Good |
|                                                      |                      |       | N/A | Curb Slope (%)              | 7.0  |
|                                                      |                      |       |     |                             |      |