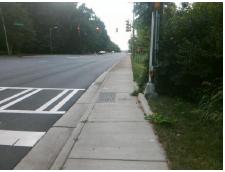

## Field Measurements/Component Compliance

Street 1 Name E WOODLAWN RD
Stop Condition-Street 1 Signal
Street 2 Name N/A
Stop Condition-Street 2 N/A

Possible Solutions:

Remove & Replace Entire Ramp.

N
N
N
Surveyor Notes:

N/A

N
PROW/ADA:

R304.3.2, R304.5.3

Total Cost: \$ 1600.00

| Compliance Description Data Compliance Description D |                      |       |     |                             |      |
|------------------------------------------------------|----------------------|-------|-----|-----------------------------|------|
| N/A                                                  | Ramp Length LT (in)  | 73.0  | N/A | Ramp Length RT (in)         | 72.0 |
| Yes                                                  | Ramp Width LT (in)   | 58.0  | Yes | Ramp Width RT (in)          | 58.0 |
| No                                                   | Ramp Slope LT (%)    | 8.9   | Yes | Ramp Slope RT (%)           | 5.9  |
| Yes                                                  | Ramp XSlope LT (%)   | 1.7   | No  | Ramp XSlope RT (%)          | 2.3  |
| N/A                                                  | Landing Length (in)  | N/A   | N/A | DWS Provided?               | N/A  |
| N/A                                                  | Landing Width (in)   | N/A   | N/A | DWS Contrast?               | N/A  |
| N/A                                                  | Landing Slope (%)    | N/A   | N/A | DWS Length (in)             | N/A  |
| N/A                                                  | Landing X Slope (%)  | N/A   | N/A | DWS Full Width?             | N/A  |
| N/A                                                  | Landing Curb? (Y/N)  | N/A   | N/A | DWS Offset (in)             | N/A  |
| N/A                                                  | Shared Landing?      | N/A   |     |                             |      |
| N/A                                                  | Gutter Ponding?      | N/A   | N/A | Gutter Slope (%)            | N/A  |
| N/A                                                  | Gutter Lip Ht (in)   | N/A   | N/A | Gutter X Slope (%)          | N/A  |
| N/A                                                  | Painted X Walk1?     | Yes   | N/A | Painted X Walk2?            | N/A  |
|                                                      | X Walk 1 Direction   | To N  |     | X Walk 2 Direction          | N/A  |
| N/A                                                  | X Walk 1 Width (in)  | 110.0 | N/A | X Walk 2 Width (in)         | N/A  |
|                                                      | X Walk 1 Slope (%)   | 2.6   |     | X Walk 2 Slope (%)          | N/A  |
|                                                      | X Walk 1 X Slope (%) | 1.8   |     | X Walk 2 X Slope (%)        | N/A  |
| N/A                                                  | Ramp inside XWalk1?  | Yes   | N/A | Ramp inside XWalk2?         | N/A  |
|                                                      | Road Slope (%)       | N/A   | N/A | Clear Space?                | N/A  |
|                                                      | Road X Slope (%)     | N/A   | N/A | Clear Space to XWalk (in)   | N/A  |
| N/A                                                  | Any Obstructions?    | N/A   | N/A | Storm Grate/Utility Hazard? | N/A  |
|                                                      | Obstruction Type     |       |     | Storm Grate/Utility Type    |      |
|                                                      |                      | N/A   |     |                             | N/A  |
|                                                      |                      |       | Yes | Surface Condition? (G/P)    | Good |
|                                                      |                      |       | N/A | Curb Slope (%)              | 7.0  |
|                                                      |                      |       |     |                             |      |