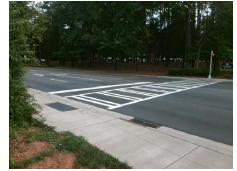

## Field Measurements/Component Compliance

Street 1 Name E WOODLAWN RD
Stop Condition-Street 1 Signal
Street 2 Name N/A
Stop Condition-Street 2 N/A

Possible Solutions:

Remove & Replace Entire Ramp.

N
N
N
Surveyor Notes:

N/A

N
PROW/ADA:

R304.3.2, R304.5.3

Total Cost: \$ 1600.00

| Compliance Description Data Compliance Description D |                      |       |     |                             |      |
|------------------------------------------------------|----------------------|-------|-----|-----------------------------|------|
| N/A                                                  | Ramp Length LT (in)  | 73.0  | N/A | Ramp Length RT (in)         | 72.0 |
| Yes                                                  | Ramp Width LT (in)   | 58.0  | Yes | Ramp Width RT (in)          | 58.0 |
| No                                                   | Ramp Slope LT (%)    | 8.9   | Yes | Ramp Slope RT (%)           | 5.9  |
| Yes                                                  | Ramp XSlope LT (%)   | 1.7   | No  | Ramp XSlope RT (%)          | 2.3  |
| N/A                                                  | Landing Length (in)  | N/A   | N/A | DWS Provided?               | N/A  |
| N/A                                                  | Landing Width (in)   | N/A   | N/A | DWS Contrast?               | N/A  |
| N/A                                                  | Landing Slope (%)    | N/A   | N/A | DWS Length (in)             | N/A  |
| N/A                                                  | Landing X Slope (%)  | N/A   | N/A | DWS Full Width?             | N/A  |
| N/A                                                  | Landing Curb? (Y/N)  | N/A   | N/A | DWS Offset (in)             | N/A  |
| N/A                                                  | Shared Landing?      | N/A   |     |                             |      |
| N/A                                                  | Gutter Ponding?      | N/A   | N/A | Gutter Slope (%)            | N/A  |
| N/A                                                  | Gutter Lip Ht (in)   | N/A   | N/A | Gutter X Slope (%)          | N/A  |
| N/A                                                  | Painted X Walk1?     | Yes   | N/A | Painted X Walk2?            | N/A  |
|                                                      | X Walk 1 Direction   | To N  |     | X Walk 2 Direction          | N/A  |
| N/A                                                  | X Walk 1 Width (in)  | 110.0 | N/A | X Walk 2 Width (in)         | N/A  |
|                                                      | X Walk 1 Slope (%)   | 2.6   |     | X Walk 2 Slope (%)          | N/A  |
|                                                      | X Walk 1 X Slope (%) | 1.8   |     | X Walk 2 X Slope (%)        | N/A  |
| N/A                                                  | Ramp inside XWalk1?  | Yes   | N/A | Ramp inside XWalk2?         | N/A  |
|                                                      | Road Slope (%)       | N/A   | N/A | Clear Space?                | N/A  |
|                                                      | Road X Slope (%)     | N/A   | N/A | Clear Space to XWalk (in)   | N/A  |
| N/A                                                  | Any Obstructions?    | N/A   | N/A | Storm Grate/Utility Hazard? | N/A  |
|                                                      | Obstruction Type     |       |     | Storm Grate/Utility Type    |      |
|                                                      |                      | N/A   |     |                             | N/A  |
|                                                      |                      |       | Yes | Surface Condition? (G/P)    | Good |
|                                                      |                      |       | N/A | Curb Slope (%)              | 7.0  |
|                                                      |                      |       |     |                             |      |