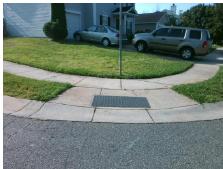

Remove & Replace Curb Ramp With Two New Directional Ramps or Equivalent.

Surveyor Notes:

N/A

PROW/ADA:

Not Found, R304.5.1, R304.5.3

Total Cost: \$

| Field Measurements/Component Compliance |                       |      |                        |                             |      |
|-----------------------------------------|-----------------------|------|------------------------|-----------------------------|------|
| Compliance Description                  |                       | Data | Compliance Description |                             | Data |
| N/A                                     | Ramp Length (in)      | 48.0 | Yes                    | Ramp Slope (%)              | 5.5  |
| No                                      | Ramp Width (in)       | 32.0 | No                     | Ramp XSlope (%)             | 3.2  |
| N/A                                     | Flare Type LT         | N/A  | N/A                    | Flare Type RT               | N/A  |
| N/A                                     | Flare Slope LT (%)    | N/A  | N/A                    | Flare Slope RT (%)          | N/A  |
| N/A                                     | Flare Traversable LT? | N/A  | N/A                    | Flare Traversable RT?       | N/A  |
| N/A                                     | Landing Length (in)   | N/A  | N/A                    | DWS Provided?               | N/A  |
| N/A                                     | Landing Width (in)    | N/A  | N/A                    | DWS Contrast?               | N/A  |
| N/A                                     | Landing Slope (%)     | N/A  | N/A                    | DWS Length (in)             | N/A  |
| N/A                                     | Landing X Slope (%)   | N/A  | N/A                    | DWS Full Width?             | N/A  |
| N/A                                     | Landing Curb? (Y/N)   | N/A  | N/A                    | DWS Offset (in)             | N/A  |
| N/A                                     | Shared Landing?       | N/A  |                        |                             |      |
| N/A                                     | Gutter Ponding?       | N/A  | N/A                    | Gutter Slope (%)            | N/A  |
| N/A                                     | Gutter Lip Ht (in)    | N/A  | N/A                    | Gutter X Slope (%)          | N/A  |
| N/A                                     | Painted X Walk1?      | No   | N/A                    | Painted X Walk2?            | No   |
|                                         | X Walk 1 Direction    | To N |                        | X Walk 2 Direction          | To W |
| N/A                                     | X Walk 1 Width (in)   | N/A  | N/A                    | X Walk 2 Width (in)         | N/A  |
|                                         | X Walk 1 Slope (%)    | 4.3  |                        | X Walk 2 Slope (%)          | 5.0  |
|                                         | X Walk 1 X Slope (%)  | 4.4  |                        | X Walk 2 X Slope (%)        | 5.4  |
| N/A                                     | Ramp inside XWalk1?   | N/A  | N/A                    | Ramp inside XWalk2?         | N/A  |
|                                         | Road Slope (%)        | 2.5  | N/A                    | Clear Space?                | N/A  |
|                                         | Road X Slope (%)      | 7.5  | N/A                    | Clear Space to XWalk (in)   | N/A  |
| N/A                                     | Any Obstructions?     | N/A  | N/A                    | Storm Grate/Utility Hazard? | N/A  |
|                                         | Obstruction Type      |      |                        | Storm Grate/Utility Type    |      |
|                                         |                       | N/A  |                        |                             | N/A  |
|                                         |                       |      | Yes                    | Surface Condition? (G/P)    | Good |