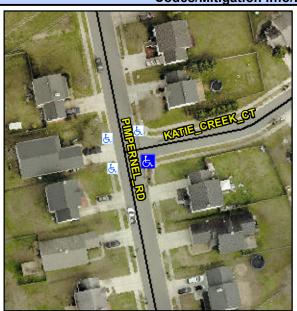

## Access Compliance Report Public Rights-of-Way (Curb Ramps)

Intersection ID: 30110 Main Street: KATIE\_CREEK\_CT Cross Street: PIMPERNEL\_RD Location: SE

ADA ID: 5623C963AE19 Ramp Type: PerpDiag Initial Pass/Fail: Fail Overall Compliance: No Severity Score: 18.75

**Codes/Mitigation Info/Possible Solution** 

Field Measurements/Component Compliance

Street 1 Name
Stop Condition-Street 2
Street 2 Name
Stop Condition-Street 1

KATIE CREEK CT StopSign PIMPERNEL RD None Possible Solutions: