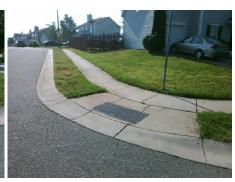

Remove & Replace Curb Ramp With Two New Directional Ramps or Equivalent.

Surveyor Notes:

N/A

PROW/ADA:

Not Found, R304.5.1, R304.5.3

Total Cost: \$

| Field Measurements/Component Compliance |                       |      |                        |                             |      |
|-----------------------------------------|-----------------------|------|------------------------|-----------------------------|------|
| Compliance Description                  |                       | Data | Compliance Description |                             | Data |
| N/A                                     | Ramp Length (in)      | 48.0 | Yes                    | Ramp Slope (%)              | 5.5  |
| No                                      | Ramp Width (in)       | 32.0 | No                     | Ramp XSlope (%)             | 3.2  |
| N/A                                     | Flare Type LT         | N/A  | N/A                    | Flare Type RT               | N/A  |
| N/A                                     | Flare Slope LT (%)    | N/A  | N/A                    | Flare Slope RT (%)          | N/A  |
| N/A                                     | Flare Traversable LT? | N/A  | N/A                    | Flare Traversable RT?       | N/A  |
| N/A                                     | Landing Length (in)   | N/A  | N/A                    | DWS Provided?               | N/A  |
| N/A                                     | Landing Width (in)    | N/A  | N/A                    | DWS Contrast?               | N/A  |
| N/A                                     | Landing Slope (%)     | N/A  | N/A                    | DWS Length (in)             | N/A  |
| N/A                                     | Landing X Slope (%)   | N/A  | N/A                    | DWS Full Width?             | N/A  |
| N/A                                     | Landing Curb? (Y/N)   | N/A  | N/A                    | DWS Offset (in)             | N/A  |
| N/A                                     | Shared Landing?       | N/A  |                        |                             |      |
| N/A                                     | Gutter Ponding?       | N/A  | N/A                    | Gutter Slope (%)            | N/A  |
| N/A                                     | Gutter Lip Ht (in)    | N/A  | N/A                    | Gutter X Slope (%)          | N/A  |
| N/A                                     | Painted X Walk1?      | No   | N/A                    | Painted X Walk2?            | No   |
|                                         | X Walk 1 Direction    | To N |                        | X Walk 2 Direction          | To W |
| N/A                                     | X Walk 1 Width (in)   | N/A  | N/A                    | X Walk 2 Width (in)         | N/A  |
|                                         | X Walk 1 Slope (%)    | 4.3  |                        | X Walk 2 Slope (%)          | 5.0  |
|                                         | X Walk 1 X Slope (%)  | 4.4  |                        | X Walk 2 X Slope (%)        | 5.4  |
| N/A                                     | Ramp inside XWalk1?   | N/A  | N/A                    | Ramp inside XWalk2?         | N/A  |
|                                         | Road Slope (%)        | 2.5  | N/A                    | Clear Space?                | N/A  |
|                                         | Road X Slope (%)      | 7.5  | N/A                    | Clear Space to XWalk (in)   | N/A  |
| N/A                                     | Any Obstructions?     | N/A  | N/A                    | Storm Grate/Utility Hazard? | N/A  |
|                                         | Obstruction Type      |      |                        | Storm Grate/Utility Type    |      |
|                                         |                       | N/A  |                        |                             | N/A  |
|                                         |                       |      | Yes                    | Surface Condition? (G/P)    | Good |