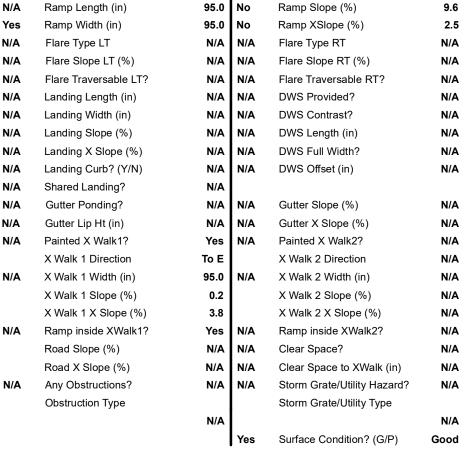

## Field Measurements/Component Compliance

Compliance Description

<u>Data</u>

Street 1 Name
VILLAGE WALK RD
Stop Condition-Street 2
StopSign
Street 2 Name
N/A
Stop Condition-Street 1
N/A

|                               |        |       | 1 1010 1110     |
|-------------------------------|--------|-------|-----------------|
| Possible Solutions:           | Compli | ance  | Description     |
| Remove & Replace Entire Ramp. | N/A    | Ramp  | Length (in)     |
| ·                             | Yes    | Ramp  | o Width (in)    |
|                               | N/A    | Flare | Type LT         |
|                               | N/A    | Flare | Slope LT (%)    |
|                               | N/A    | Flare | Traversable LT  |
|                               | N/A    | Landi | ing Length (in) |
| Surveyor Notes:               | N/A    | Landi | ing Width (in)  |
| N/A                           | N/A    | Landi | ing Slope (%)   |
|                               | N/A    | Landi | ing X Slope (%) |
|                               | N/A    | Landi | ing Curb? (Y/N  |
|                               | N/A    | Share | ed Landing?     |
| PROW/ADA:                     | N/A    | Gutte | er Ponding?     |
| R304.2.2, R304.5.3            | N/A    | Gutte | er Lip Ht (in)  |
|                               | N/A    | Paint | ed X Walk1?     |
|                               |        | X Wa  | lk 1 Direction  |
|                               | N/A    | X Wa  | lk 1 Width (in) |
|                               |        | X Wa  | lk 1 Slope (%)  |
|                               |        | X Wa  | lk 1 X Slope (% |
|                               | N/A    | Ramp  | o inside XWalk1 |
|                               |        | Road  | Slope (%)       |
|                               |        |       |                 |