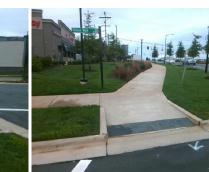

## Field Measurements/Component Compliance

Compliance Description

<u>Data</u>

Street 1 Name
VILLAGE WALK RD
Stop Condition-Street 2
StopSign
Street 2 Name
N/A
Stop Condition-Street 1
N/A

|                               |        |       | 1 1010 1110     |
|-------------------------------|--------|-------|-----------------|
| Possible Solutions:           | Compli | ance  | Description     |
| Remove & Replace Entire Ramp. | N/A    | Ramp  | Length (in)     |
| ·                             | Yes    | Ramp  | o Width (in)    |
|                               | N/A    | Flare | Type LT         |
|                               | N/A    | Flare | Slope LT (%)    |
|                               | N/A    | Flare | Traversable LT  |
|                               | N/A    | Landi | ing Length (in) |
| Surveyor Notes:               | N/A    | Landi | ing Width (in)  |
| N/A                           | N/A    | Landi | ing Slope (%)   |
|                               | N/A    | Landi | ing X Slope (%) |
|                               | N/A    | Landi | ing Curb? (Y/N  |
|                               | N/A    | Share | ed Landing?     |
| PROW/ADA:                     | N/A    | Gutte | er Ponding?     |
| R304.2.2, R304.5.3            | N/A    | Gutte | er Lip Ht (in)  |
|                               | N/A    | Paint | ed X Walk1?     |
|                               |        | X Wa  | lk 1 Direction  |
|                               | N/A    | X Wa  | lk 1 Width (in) |
|                               |        | X Wa  | lk 1 Slope (%)  |
|                               |        | X Wa  | lk 1 X Slope (% |
|                               | N/A    | Ramp  | o inside XWalk1 |
|                               |        | Road  | Slope (%)       |
|                               |        |       |                 |