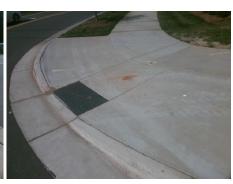

Possible Solutions:

Remove & Replace Curb Ramp With Two New Directional Ramps or Equivalent.

Surveyor Notes:

N/A

Not Found, R304.5.3

Total Cost:

| Compliance Description |                       | Data | Compliance |                 | Description             | Data  |
|------------------------|-----------------------|------|------------|-----------------|-------------------------|-------|
| N/A                    | Ramp Length (in)      | 86.0 | Yes        | Ramp            | Slope (%)               | 6.0   |
| Yes                    | Ramp Width (in)       | 48.0 | No         | Ramp XSlope (%) |                         | 6.6   |
| N/A                    | Flare Type LT         | N/A  | N/A        | Flare           | Type RT                 | N/A   |
| N/A                    | Flare Slope LT (%)    | N/A  | N/A        | Flare           | Slope RT (%)            | N/A   |
| N/A                    | Flare Traversable LT? | N/A  | N/A        | Flare           | Traversable RT?         | N/A   |
| N/A                    | Landing Length (in)   | N/A  | N/A        | DWS             | Provided?               | N/A   |
| N/A                    | Landing Width (in)    | N/A  | N/A        | DWS             | Contrast?               | N/A   |
| N/A                    | Landing Slope (%)     | N/A  | N/A        | DWS             | Length (in)             | N/A   |
| N/A                    | Landing X Slope (%)   | N/A  | N/A        | DWS             | Full Width?             | N/A   |
| N/A                    | Landing Curb? (Y/N)   | N/A  | N/A        | DWS             | Offset (in)             | N/A   |
| N/A                    | Shared Landing?       | N/A  |            |                 |                         |       |
| N/A                    | Gutter Ponding?       | N/A  | N/A        | Gutte           | er Slope (%)            | N/A   |
| N/A                    | Gutter Lip Ht (in)    | N/A  | N/A        | Gutte           | r X Slope (%)           | N/A   |
| N/A                    | Painted X Walk1?      | No   | N/A        | Paint           | ed X Walk2?             | No    |
|                        | X Walk 1 Direction    | To S |            | X Wa            | lk 2 Direction          | To SE |
| N/A                    | X Walk 1 Width (in)   | N/A  | N/A        | X Wa            | lk 2 Width (in)         | N/A   |
|                        | X Walk 1 Slope (%)    | 3.5  |            | X Wa            | lk 2 Slope (%)          | 2.5   |
|                        | X Walk 1 X Slope (%)  | 2.8  |            | X Wa            | lk 2 X Slope (%)        | 3.6   |
| N/A                    | Ramp inside XWalk1?   | N/A  | N/A        | Ram             | inside XWalk2?          | N/A   |
|                        | Road Slope (%)        | 4.2  | N/A        | Clear           | Space?                  | N/A   |
|                        | Road X Slope (%)      | 0.9  | N/A        | Clear           | Space to XWalk (in)     | N/A   |
| N/A                    | Any Obstructions?     | N/A  | N/A        | Storn           | n Grate/Utility Hazard? | N/A   |
|                        | Obstruction Type      |      | l          | Storn           | n Grate/Utility Type    |       |
|                        |                       | N/A  |            |                 |                         | N/A   |

Surface Condition? (G/P)

Good

3200.00