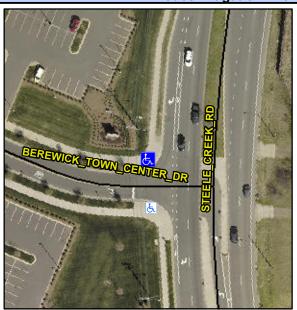

## Access Compliance Report Public Rights-of-Way (Curb Ramps)

Intersection ID: N/AMain Street:STEELE\_CREEK\_RDCross Street:BEREWICK\_COMMONS\_PYLocation:NWADA ID: 562EAC2EB8BCRamp Type:PerpDiagInitial Pass/Fail:FailOverall Compliance:NoSeverity Score:12.5

## Field Measurements/Component Compliance

Street 1 Name
Stop Condition-Street 2
Street 2 Name
Stop Condition-Street 1

Surveyor Not
N/A

PROW/ADA:
Not Four

BEREWICK COMMONS PY
StopSign
STEELE CREEK RD
None