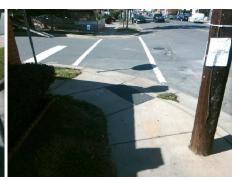

Surveyor Notes:

N/A

PROW/ADA:

Not Found, R304.5.1, R304.2.2, R304.5.3

Total Cost: \$ 3200.00

| Compliance Description |                       | Data  | Compliance Description |                           | Data  |
|------------------------|-----------------------|-------|------------------------|---------------------------|-------|
| N/A                    | Ramp Length (in)      | 57.5  | No                     | Ramp Slope (%)            | 9.3   |
| No                     | Ramp Width (in)       | 47.5  | No                     | Ramp XSlope (%)           | 6.7   |
| N/A                    | Flare Type LT         | N/A   | N/A                    | Flare Type RT             | N/A   |
| N/A                    | Flare Slope LT (%)    | N/A   | N/A                    | Flare Slope RT (%)        | N/A   |
| N/A                    | Flare Traversable LT? | N/A   | N/A                    | Flare Traversable RT?     | N/A   |
| N/A                    | Landing Length (in)   | N/A   | N/A                    | DWS Provided?             | N/A   |
| N/A                    | Landing Width (in)    | N/A   | N/A                    | DWS Contrast?             | N/A   |
| N/A                    | Landing Slope (%)     | N/A   | N/A                    | DWS Length (in)           | N/A   |
| N/A                    | Landing X Slope (%)   | N/A   | N/A                    | DWS Full Width?           | N/A   |
| N/A                    | Landing Curb? (Y/N)   | N/A   | N/A                    | DWS Offset (in)           | N/A   |
| N/A                    | Shared Landing?       | N/A   |                        |                           |       |
| N/A                    | Gutter Ponding?       | N/A   | N/A                    | Gutter Slope (%)          | N/A   |
| N/A                    | Gutter Lip Ht (in)    | 1.0   | N/A                    | Gutter X Slope (%)        | N/A   |
| N/A                    | Painted X Walk1?      | No    | N/A                    | Painted X Walk2?          | Yes   |
|                        | X Walk 1 Direction    | To NE |                        | X Walk 2 Direction        | To NW |
| N/A                    | X Walk 1 Width (in)   | N/A   | N/A                    | X Walk 2 Width (in)       | 111.0 |
|                        | X Walk 1 Slope (%)    | 4.2   |                        | X Walk 2 Slope (%)        | 2.5   |
|                        | X Walk 1 X Slope (%)  | 0.4   |                        | X Walk 2 X Slope (%)      | 0.1   |
| N/A                    | Ramp inside XWalk1?   | N/A   | N/A                    | Ramp inside XWalk2?       | Yes   |
|                        | Road Slope (%)        | 1.1   | N/A                    | Clear Space?              | N/A   |
|                        | Road X Slope (%)      | 3.2   | N/A                    | Clear Space to XWalk (in) | N/A   |