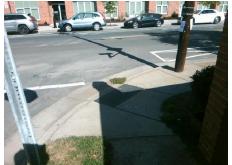

Surveyor Notes:

N/A

PROW/ADA:

Not Found, R304.5.1, R304.2.2, R304.5.3

Total Cost: \$ 3200.00

| Compliance Description |                       | Data  | Compliance Description |                           | Data  |
|------------------------|-----------------------|-------|------------------------|---------------------------|-------|
| N/A                    | Ramp Length (in)      | 57.5  | No                     | Ramp Slope (%)            | 9.3   |
| No                     | Ramp Width (in)       | 47.5  | No                     | Ramp XSlope (%)           | 6.7   |
| N/A                    | Flare Type LT         | N/A   | N/A                    | Flare Type RT             | N/A   |
| N/A                    | Flare Slope LT (%)    | N/A   | N/A                    | Flare Slope RT (%)        | N/A   |
| N/A                    | Flare Traversable LT? | N/A   | N/A                    | Flare Traversable RT?     | N/A   |
| N/A                    | Landing Length (in)   | N/A   | N/A                    | DWS Provided?             | N/A   |
| N/A                    | Landing Width (in)    | N/A   | N/A                    | DWS Contrast?             | N/A   |
| N/A                    | Landing Slope (%)     | N/A   | N/A                    | DWS Length (in)           | N/A   |
| N/A                    | Landing X Slope (%)   | N/A   | N/A                    | DWS Full Width?           | N/A   |
| N/A                    | Landing Curb? (Y/N)   | N/A   | N/A                    | DWS Offset (in)           | N/A   |
| N/A                    | Shared Landing?       | N/A   |                        |                           |       |
| N/A                    | Gutter Ponding?       | N/A   | N/A                    | Gutter Slope (%)          | N/A   |
| N/A                    | Gutter Lip Ht (in)    | 1.0   | N/A                    | Gutter X Slope (%)        | N/A   |
| N/A                    | Painted X Walk1?      | No    | N/A                    | Painted X Walk2?          | Yes   |
|                        | X Walk 1 Direction    | To NE |                        | X Walk 2 Direction        | To NW |
| N/A                    | X Walk 1 Width (in)   | N/A   | N/A                    | X Walk 2 Width (in)       | 111.0 |
|                        | X Walk 1 Slope (%)    | 4.2   |                        | X Walk 2 Slope (%)        | 2.5   |
|                        | X Walk 1 X Slope (%)  | 0.4   |                        | X Walk 2 X Slope (%)      | 0.1   |
| N/A                    | Ramp inside XWalk1?   | N/A   | N/A                    | Ramp inside XWalk2?       | Yes   |
|                        | Road Slope (%)        | 1.1   | N/A                    | Clear Space?              | N/A   |
|                        | Road X Slope (%)      | 3.2   | N/A                    | Clear Space to XWalk (in) | N/A   |