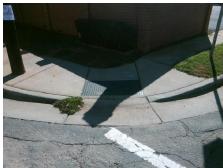

Surveyor Notes:

N/A

PROW/ADA:

Not Found, R304.5.1, R304.2.2, R304.5.3

Total Cost: \$ 3200.00

| Compliance Description |                       | Data  | Compliance Description |                           | Data  |
|------------------------|-----------------------|-------|------------------------|---------------------------|-------|
| N/A                    | Ramp Length (in)      | 57.5  | No                     | Ramp Slope (%)            | 9.3   |
| No                     | Ramp Width (in)       | 47.5  | No                     | Ramp XSlope (%)           | 6.7   |
| N/A                    | Flare Type LT         | N/A   | N/A                    | Flare Type RT             | N/A   |
| N/A                    | Flare Slope LT (%)    | N/A   | N/A                    | Flare Slope RT (%)        | N/A   |
| N/A                    | Flare Traversable LT? | N/A   | N/A                    | Flare Traversable RT?     | N/A   |
| N/A                    | Landing Length (in)   | N/A   | N/A                    | DWS Provided?             | N/A   |
| N/A                    | Landing Width (in)    | N/A   | N/A                    | DWS Contrast?             | N/A   |
| N/A                    | Landing Slope (%)     | N/A   | N/A                    | DWS Length (in)           | N/A   |
| N/A                    | Landing X Slope (%)   | N/A   | N/A                    | DWS Full Width?           | N/A   |
| N/A                    | Landing Curb? (Y/N)   | N/A   | N/A                    | DWS Offset (in)           | N/A   |
| N/A                    | Shared Landing?       | N/A   |                        |                           |       |
| N/A                    | Gutter Ponding?       | N/A   | N/A                    | Gutter Slope (%)          | N/A   |
| N/A                    | Gutter Lip Ht (in)    | 1.0   | N/A                    | Gutter X Slope (%)        | N/A   |
| N/A                    | Painted X Walk1?      | No    | N/A                    | Painted X Walk2?          | Yes   |
|                        | X Walk 1 Direction    | To NE |                        | X Walk 2 Direction        | To NW |
| N/A                    | X Walk 1 Width (in)   | N/A   | N/A                    | X Walk 2 Width (in)       | 111.0 |
|                        | X Walk 1 Slope (%)    | 4.2   |                        | X Walk 2 Slope (%)        | 2.5   |
|                        | X Walk 1 X Slope (%)  | 0.4   |                        | X Walk 2 X Slope (%)      | 0.1   |
| N/A                    | Ramp inside XWalk1?   | N/A   | N/A                    | Ramp inside XWalk2?       | Yes   |
|                        | Road Slope (%)        | 1.1   | N/A                    | Clear Space?              | N/A   |
|                        | Road X Slope (%)      | 3.2   | N/A                    | Clear Space to XWalk (in) | N/A   |