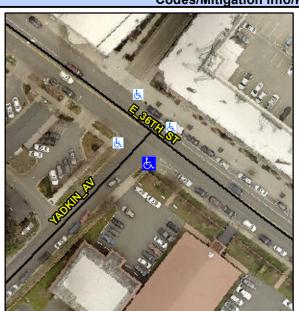

## Access Compliance Report Public Rights-of-Way (Curb Ramps)

Intersection ID: 10071 Main Street: E\_36TH\_ST Cross Street: YADKIN\_AV Location: S

ADA ID: 56389B0514FA Ramp Type: PerpDiag Initial Pass/Fail: Fail Overall Compliance: No Severity Score: 33.75

## Field Measurements/Component Compliance

Street 1 Name
Stop Condition-Street 2
Street 2 Name
Stop Condition-Street 1

E 36TH ST None YADKIN AV StopSign Possible Solutions:

Remove & Replace Curb Ramp With Two New Directional Ramps or Equivalent.