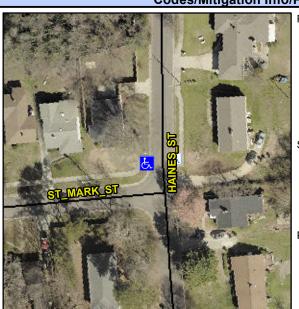

## **Access Compliance Report Public Rights-of-Way** (Curb Ramps)

Intersection ID: 8657 Main Street: HAINES\_ST Cross Street: ST\_MARK\_ST Location: NW

**Overall Compliance: No** ADA ID: 56398BD93BD0 Ramp Type: Perp Initial Pass/Fail: Pass **Severity Score:** 

## **Codes/Mitigation Info/Possible Solution**

Street 1 Name **HAINES ST** Stop Condition-Street 2 None Street 2 Name N/A N/A Stop Condition-Street 1

| -                   | Possible Solutions:                 |  |  |  |  |  |  |  |
|---------------------|-------------------------------------|--|--|--|--|--|--|--|
| THE PERSON          | Remove & Replace Entire Ramp.       |  |  |  |  |  |  |  |
|                     |                                     |  |  |  |  |  |  |  |
| 25.20               |                                     |  |  |  |  |  |  |  |
| Section 10          |                                     |  |  |  |  |  |  |  |
| SCIATION SERVICES   |                                     |  |  |  |  |  |  |  |
| 100                 | Surveyor Notes:                     |  |  |  |  |  |  |  |
|                     | N/A                                 |  |  |  |  |  |  |  |
| Section 2           |                                     |  |  |  |  |  |  |  |
| -                   |                                     |  |  |  |  |  |  |  |
| NAT I               | PROW/ADA:                           |  |  |  |  |  |  |  |
| The same of         | Not Found, R304.2.2-Perp, R304.3.2- |  |  |  |  |  |  |  |
|                     | Para                                |  |  |  |  |  |  |  |
| THE PERSON NAMED IN |                                     |  |  |  |  |  |  |  |
|                     |                                     |  |  |  |  |  |  |  |
|                     |                                     |  |  |  |  |  |  |  |
|                     |                                     |  |  |  |  |  |  |  |
|                     |                                     |  |  |  |  |  |  |  |