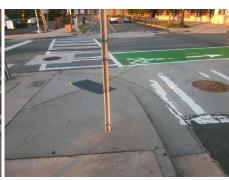

Surveyor Notes: **N/A** 

PROW/ADA:

R304.2.1, R304.2.2-Perp, R304.3.2-Para, R304.5.3, R305.2

Total Cost: \$ 3200.00

| Comp | liance Description    | Data   | Comp | oliance | Description           | Data  |
|------|-----------------------|--------|------|---------|-----------------------|-------|
| N/A  | Ramp Length (in)      | 64.0   | Yes  | Ramp    | Slope (%)             | 7.5   |
| Yes  | Ramp Width (in)       | 48.0   | Yes  | Ramp    | XSlope (%)            | 3.3   |
| N/A  | Flare Type LT         | Sloped | N/A  | Flare   | Type RT               | N/A   |
| N/A  | Flare Slope LT (%)    | 8.3    | Yes  | Flare   | Slope RT (%)          | 7.1   |
| N/A  | Flare Traversable LT? | Yes    | N/A  | Flare   | Traversable RT?       | Yes   |
| No   | Landing Length (in)   | 48.0   | Yes  | DWS     | Provided?             | Yes   |
| Yes  | Landing Width (in)    | 48.0   | Yes  | DWS     | Contrast?             | Yes   |
| No   | Landing Slope (%)     | 3.7    | Yes  | DWS     | Length (in)           | 24.0  |
| No   | Landing X Slope (%)   | 3.8    | Yes  | DWS     | Full Width?           | Yes   |
| N/A  | Landing Curb? (Y/N)   | Yes    | No   | DWS     | Offset (in)           | 15.0  |
| N/A  | Shared Landing?       | No     |      |         |                       |       |
| Yes  | Gutter Ponding?       | No     | Yes  | Gutter  | Slope (%)             | 2.8   |
| Yes  | Gutter Lip Ht (in)    | 0.0    | Yes  | Gutter  | X Slope (%)           | 1.7   |
| N/A  | Painted X Walk1?      | Yes    | N/A  | Painte  | ed X Walk2?           | Yes   |
|      | X Walk 1 Direction    | To NW  |      | X Wal   | k 2 Direction         | To SW |
| N/A  | X Walk 1 Width (in)   | 104.0  | N/A  | X Wal   | k 2 Width (in)        | 108.0 |
|      | X Walk 1 Slope (%)    | 2.9    |      | X Wal   | k 2 Slope (%)         | 0.6   |
|      | X Walk 1 X Slope (%)  | 1.3    |      | X Wal   | k 2 X Slope (%)       | 1.6   |
| Yes  | Ramp inside XWalk1?   | Yes    | Yes  | Ramp    | inside XWalk2?        | Yes   |
|      | Road Slope (%)        | 3.3    | N/A  | Clear   | Space?                | Yes   |
|      | Road X Slope (%)      | 1.1    | Yes  | Clear   | Space to XWalk (in)   | 48.0  |
| Yes  | Any Obstructions?     | No     | Yes  | Storm   | Grate/Utility Hazard? | No    |
|      | Obstruction Type      |        |      | Storm   | Grate/Utility Type    |       |
|      |                       | N/A    |      |         |                       | N/A   |
|      |                       |        | l    |         |                       |       |

Yes

Surface Condition? (G/P)

Good