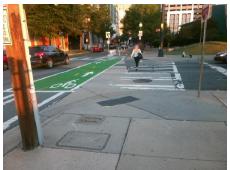

Surveyor Notes: **N/A** 

PROW/ADA:

R304.2.1, R304.2.2-Perp, R304.3.2-Para, R304.5.3, R305.2

Total Cost: \$ 3200.00

| Comp | liance Description    | Data   | Comp | oliance | Description           | Data  |
|------|-----------------------|--------|------|---------|-----------------------|-------|
| N/A  | Ramp Length (in)      | 64.0   | Yes  | Ramp    | Slope (%)             | 7.5   |
| Yes  | Ramp Width (in)       | 48.0   | Yes  | Ramp    | XSlope (%)            | 3.3   |
| N/A  | Flare Type LT         | Sloped | N/A  | Flare   | Type RT               | N/A   |
| N/A  | Flare Slope LT (%)    | 8.3    | Yes  | Flare   | Slope RT (%)          | 7.1   |
| N/A  | Flare Traversable LT? | Yes    | N/A  | Flare   | Traversable RT?       | Yes   |
| No   | Landing Length (in)   | 48.0   | Yes  | DWS     | Provided?             | Yes   |
| Yes  | Landing Width (in)    | 48.0   | Yes  | DWS     | Contrast?             | Yes   |
| No   | Landing Slope (%)     | 3.7    | Yes  | DWS     | Length (in)           | 24.0  |
| No   | Landing X Slope (%)   | 3.8    | Yes  | DWS     | Full Width?           | Yes   |
| N/A  | Landing Curb? (Y/N)   | Yes    | No   | DWS     | Offset (in)           | 15.0  |
| N/A  | Shared Landing?       | No     |      |         |                       |       |
| Yes  | Gutter Ponding?       | No     | Yes  | Gutter  | Slope (%)             | 2.8   |
| Yes  | Gutter Lip Ht (in)    | 0.0    | Yes  | Gutter  | X Slope (%)           | 1.7   |
| N/A  | Painted X Walk1?      | Yes    | N/A  | Painte  | ed X Walk2?           | Yes   |
|      | X Walk 1 Direction    | To NW  |      | X Wal   | k 2 Direction         | To SW |
| N/A  | X Walk 1 Width (in)   | 104.0  | N/A  | X Wal   | k 2 Width (in)        | 108.0 |
|      | X Walk 1 Slope (%)    | 2.9    |      | X Wal   | k 2 Slope (%)         | 0.6   |
|      | X Walk 1 X Slope (%)  | 1.3    |      | X Wal   | k 2 X Slope (%)       | 1.6   |
| Yes  | Ramp inside XWalk1?   | Yes    | Yes  | Ramp    | inside XWalk2?        | Yes   |
|      | Road Slope (%)        | 3.3    | N/A  | Clear   | Space?                | Yes   |
|      | Road X Slope (%)      | 1.1    | Yes  | Clear   | Space to XWalk (in)   | 48.0  |
| Yes  | Any Obstructions?     | No     | Yes  | Storm   | Grate/Utility Hazard? | No    |
|      | Obstruction Type      |        |      | Storm   | Grate/Utility Type    |       |
|      |                       | N/A    |      |         |                       | N/A   |
|      |                       |        | l    |         |                       |       |

Yes

Surface Condition? (G/P)

Good