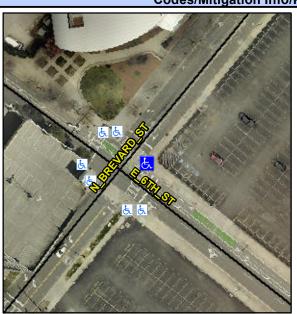

## Access Compliance Report Public Rights-of-Way (Curb Ramps)

Intersection ID: 12413 Main Street: N\_BREVARD\_ST Cross Street: E\_6TH\_ST Location: E

ADA ID: 563C7AA8A0D5 Ramp Type: PerpDiag Initial Pass/Fail: Pass Overall Compliance: No Severity Score: 0.25

## Field Measurements/Component Compliance

Street 1 Name

N BREVARD ST
Stop Condition-Street 2
Signal
Street 2 Name

E 6TH ST
Stop Condition-Street 1
Signal

Possible Solutions:

Remove & Replace Curb Ramp With
Two New Directional Ramps or
Equivalent.