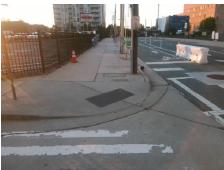

Surveyor Notes: **N/A** 

PROW/ADA:

R304.2.1, R304.2.2-Perp, R304.3.2-Para, R304.5.3, R305.2

Total Cost: \$ 3200.00

| Comp | liance Description    | Data   | Comp | oliance | Description           | Data  |
|------|-----------------------|--------|------|---------|-----------------------|-------|
| N/A  | Ramp Length (in)      | 64.0   | Yes  | Ramp    | Slope (%)             | 7.5   |
| Yes  | Ramp Width (in)       | 48.0   | Yes  | Ramp    | XSlope (%)            | 3.3   |
| N/A  | Flare Type LT         | Sloped | N/A  | Flare   | Type RT               | N/A   |
| N/A  | Flare Slope LT (%)    | 8.3    | Yes  | Flare   | Slope RT (%)          | 7.1   |
| N/A  | Flare Traversable LT? | Yes    | N/A  | Flare   | Traversable RT?       | Yes   |
| No   | Landing Length (in)   | 48.0   | Yes  | DWS     | Provided?             | Yes   |
| Yes  | Landing Width (in)    | 48.0   | Yes  | DWS     | Contrast?             | Yes   |
| No   | Landing Slope (%)     | 3.7    | Yes  | DWS     | Length (in)           | 24.0  |
| No   | Landing X Slope (%)   | 3.8    | Yes  | DWS     | Full Width?           | Yes   |
| N/A  | Landing Curb? (Y/N)   | Yes    | No   | DWS     | Offset (in)           | 15.0  |
| N/A  | Shared Landing?       | No     |      |         |                       |       |
| Yes  | Gutter Ponding?       | No     | Yes  | Gutter  | Slope (%)             | 2.8   |
| Yes  | Gutter Lip Ht (in)    | 0.0    | Yes  | Gutter  | X Slope (%)           | 1.7   |
| N/A  | Painted X Walk1?      | Yes    | N/A  | Painte  | ed X Walk2?           | Yes   |
|      | X Walk 1 Direction    | To NW  |      | X Wal   | k 2 Direction         | To SW |
| N/A  | X Walk 1 Width (in)   | 104.0  | N/A  | X Wal   | k 2 Width (in)        | 108.0 |
|      | X Walk 1 Slope (%)    | 2.9    |      | X Wal   | k 2 Slope (%)         | 0.6   |
|      | X Walk 1 X Slope (%)  | 1.3    |      | X Wal   | k 2 X Slope (%)       | 1.6   |
| Yes  | Ramp inside XWalk1?   | Yes    | Yes  | Ramp    | inside XWalk2?        | Yes   |
|      | Road Slope (%)        | 3.3    | N/A  | Clear   | Space?                | Yes   |
|      | Road X Slope (%)      | 1.1    | Yes  | Clear   | Space to XWalk (in)   | 48.0  |
| Yes  | Any Obstructions?     | No     | Yes  | Storm   | Grate/Utility Hazard? | No    |
|      | Obstruction Type      |        |      | Storm   | Grate/Utility Type    |       |
|      |                       | N/A    |      |         |                       | N/A   |
|      |                       |        | l    |         |                       |       |

Yes

Surface Condition? (G/P)

Good