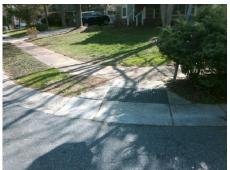

## Access Compliance Report Public Rights-of-Way (Curb Ramps)

N/A

Good

24.2

Intersection ID: 13214 Main Street: EGRET\_LN Cross Street: PENCE\_POND\_LN Location: E

ADA ID: 564326E74D77 Ramp Type: BlendTrans1 Initial Pass/Fail: Fail Overall Compliance: No Severity Score: 8.75

Surveyor Notes:

N/A

PROW/ADA:

Not Found, R304.5.1

Total Cost: \$ 3200.00

| r leid Measurements/Component Compilance |                        |                       |      |                        |                             |      |
|------------------------------------------|------------------------|-----------------------|------|------------------------|-----------------------------|------|
|                                          | Compliance Description |                       | Data | Compliance Description |                             | Data |
|                                          | N/A                    | Ramp Length (in)      | 48.0 | Yes                    | BlendTrans Slope (%)        | 4.7  |
|                                          | No                     | Ramp Width (in)       | 47.0 | Yes                    | BlendTrans XSlope (%)       | 0.1  |
|                                          | N/A                    | Flare Type LT         | N/A  | N/A                    | Flare Type RT               | N/A  |
|                                          | N/A                    | Flare Slope LT (%)    | N/A  | N/A                    | Flare Slope RT (%)          | N/A  |
|                                          | N/A                    | Flare Traversable LT? | N/A  | N/A                    | Flare Traversable RT?       | N/A  |
|                                          | N/A                    | Landing Length (in)   | N/A  | N/A                    | DWS Provided?               | N/A  |
|                                          | N/A                    | Landing Width (in)    | N/A  | N/A                    | DWS Contrast?               | N/A  |
|                                          | N/A                    | Landing Slope (%)     | N/A  | N/A                    | DWS Length (in)             | N/A  |
|                                          | N/A                    | Landing X Slope (%)   | N/A  | N/A                    | DWS Full Width?             | N/A  |
|                                          | N/A                    | Landing Curb? (Y/N)   | N/A  | N/A                    | DWS Offset (in)             | N/A  |
|                                          | N/A                    | Shared Landing?       | N/A  |                        |                             |      |
|                                          | N/A                    | Gutter Ponding?       | N/A  | N/A                    | Gutter Slope (%)            | N/A  |
|                                          | N/A                    | Gutter Lip Ht (in)    | N/A  | N/A                    | Gutter X Slope (%)          | N/A  |
|                                          | N/A                    | Painted X Walk1?      | No   | N/A                    | Painted X Walk2?            | No   |
|                                          |                        | X Walk 1 Direction    | To W |                        | X Walk 2 Direction          | To S |
|                                          |                        | X Walk 1 Width (in)   | N/A  |                        | X Walk 2 Width (in)         | N/A  |
|                                          |                        | X Walk 1 Slope (%)    | 2.8  |                        | X Walk 2 Slope (%)          | N/A  |
|                                          |                        | X Walk 1 X Slope (%)  | 0.1  |                        | X Walk 2 X Slope (%)        | N/A  |
|                                          | N/A                    | Ramp inside XWalk1?   | N/A  | N/A                    | Ramp inside XWalk2?         | N/A  |
|                                          |                        | Road Slope (%)        | 0.1  |                        | Clear Space?                | N/A  |
|                                          |                        | Road X Slope (%)      | 2.8  | N/A                    | Clear Space to XWalk (in)   | N/A  |
|                                          | N/A                    | Any Obstructions?     | N/A  | N/A                    | Storm Grate/Utility Hazard? | N/A  |
|                                          |                        | Obstruction Type      |      |                        | Storm Grate/Utility Type    |      |
|                                          |                        |                       |      |                        |                             |      |