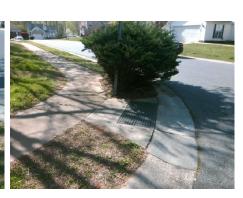

## Access Compliance Report Public Rights-of-Way (Curb Ramps)

N/A

Good

24.2

Intersection ID: 13214 Main Street: EGRET\_LN Cross Street: PENCE\_POND\_LN Location: E

ADA ID: 564326E74D77 Ramp Type: BlendTrans1 Initial Pass/Fail: Fail Overall Compliance: No Severity Score: 8.75

Surveyor Notes:

N/A

PROW/ADA:

Not Found, R304.5.1

Total Cost: \$ 3200.00

| r leid Measurements/Component Compilance |                        |                       |      |                        |                             |      |
|------------------------------------------|------------------------|-----------------------|------|------------------------|-----------------------------|------|
|                                          | Compliance Description |                       | Data | Compliance Description |                             | Data |
|                                          | N/A                    | Ramp Length (in)      | 48.0 | Yes                    | BlendTrans Slope (%)        | 4.7  |
|                                          | No                     | Ramp Width (in)       | 47.0 | Yes                    | BlendTrans XSlope (%)       | 0.1  |
|                                          | N/A                    | Flare Type LT         | N/A  | N/A                    | Flare Type RT               | N/A  |
|                                          | N/A                    | Flare Slope LT (%)    | N/A  | N/A                    | Flare Slope RT (%)          | N/A  |
|                                          | N/A                    | Flare Traversable LT? | N/A  | N/A                    | Flare Traversable RT?       | N/A  |
|                                          | N/A                    | Landing Length (in)   | N/A  | N/A                    | DWS Provided?               | N/A  |
|                                          | N/A                    | Landing Width (in)    | N/A  | N/A                    | DWS Contrast?               | N/A  |
|                                          | N/A                    | Landing Slope (%)     | N/A  | N/A                    | DWS Length (in)             | N/A  |
|                                          | N/A                    | Landing X Slope (%)   | N/A  | N/A                    | DWS Full Width?             | N/A  |
|                                          | N/A                    | Landing Curb? (Y/N)   | N/A  | N/A                    | DWS Offset (in)             | N/A  |
|                                          | N/A                    | Shared Landing?       | N/A  |                        |                             |      |
|                                          | N/A                    | Gutter Ponding?       | N/A  | N/A                    | Gutter Slope (%)            | N/A  |
|                                          | N/A                    | Gutter Lip Ht (in)    | N/A  | N/A                    | Gutter X Slope (%)          | N/A  |
|                                          | N/A                    | Painted X Walk1?      | No   | N/A                    | Painted X Walk2?            | No   |
|                                          |                        | X Walk 1 Direction    | To W |                        | X Walk 2 Direction          | To S |
|                                          |                        | X Walk 1 Width (in)   | N/A  |                        | X Walk 2 Width (in)         | N/A  |
|                                          |                        | X Walk 1 Slope (%)    | 2.8  |                        | X Walk 2 Slope (%)          | N/A  |
|                                          |                        | X Walk 1 X Slope (%)  | 0.1  |                        | X Walk 2 X Slope (%)        | N/A  |
|                                          | N/A                    | Ramp inside XWalk1?   | N/A  | N/A                    | Ramp inside XWalk2?         | N/A  |
|                                          |                        | Road Slope (%)        | 0.1  |                        | Clear Space?                | N/A  |
|                                          |                        | Road X Slope (%)      | 2.8  | N/A                    | Clear Space to XWalk (in)   | N/A  |
|                                          | N/A                    | Any Obstructions?     | N/A  | N/A                    | Storm Grate/Utility Hazard? | N/A  |
|                                          |                        | Obstruction Type      |      |                        | Storm Grate/Utility Type    |      |
|                                          |                        |                       |      |                        |                             |      |