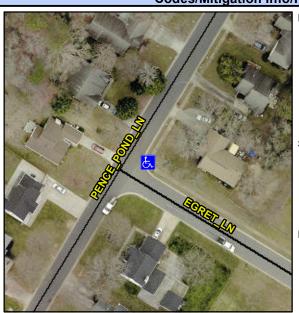

## Access Compliance Report Public Rights-of-Way (Curb Ramps)

N/A

Good

24.2

Intersection ID: 13214 Main Street: EGRET\_LN Cross Street: PENCE\_POND\_LN Location: E

ADA ID: 564326E74D77 Ramp Type: BlendTrans1 Initial Pass/Fail: Fail Overall Compliance: No Severity Score: 8.75

## Field Measurements/Component Compliance

Street 1 Name
Stop Condition-Street 1
Street 2 Name
Stop Condition-Street 2

PENCE POND LN None EGRET LN StopSign Possible Solutions:

Remove & Replace Curb Ramp With Two New Directional Ramps or Equivalent.