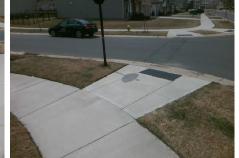

## Access Compliance Report Public Rights-of-Way (Curb Ramps)

| Intersection ID: 54455 Main Street: COLLINGHAM_DR |                                           |                               | Cross Str | eet:                                           | RUPELL_DR             | Location:           | SE  |                             |     |  |
|---------------------------------------------------|-------------------------------------------|-------------------------------|-----------|------------------------------------------------|-----------------------|---------------------|-----|-----------------------------|-----|--|
| ADA ID: 564832658427                              | A ID: 564832658427 Ramp Type: BlendTrans1 |                               |           | Initial Pass/Fail: Fail Overall Compliance: No |                       |                     |     | o Severity Score:           | 10  |  |
| Codes/Mitigation Info/Possible Solution           |                                           |                               |           | Field Measurements/Component Compliance        |                       |                     |     |                             |     |  |
| COLUNCTAN DR<br>COLUNCTAN DR                      |                                           | Possible Solutions:           | <u>c</u>  | ompl                                           | iance Description     | ce Description Data |     | Compliance Description      |     |  |
|                                                   |                                           | Remove & Replace Curb Ramp W  | Vith N    | /A                                             | Ramp Length (in)      | 109.0               | Yes | BlendTrans Slope (%)        | 3.5 |  |
|                                                   |                                           | Two New Directional Ramps or  | N         | o                                              | Ramp Width (in)       | 46.5                | No  | BlendTrans XSlope (%)       | 3.8 |  |
|                                                   |                                           | Equivalent.                   | Ν         | / <b>A</b>                                     | Flare Type LT         | N/A                 | N/A | Flare Type RT               | N/A |  |
|                                                   |                                           |                               | N         | / <b>A</b>                                     | Flare Slope LT (%)    | N/A                 | N/A | Flare Slope RT (%)          | N/A |  |
|                                                   |                                           |                               | N         | / <b>A</b>                                     | Flare Traversable LT? | N/A                 | N/A | Flare Traversable RT?       | N/A |  |
|                                                   |                                           |                               | Ν         | / <b>A</b>                                     | Landing Length (in)   | N/A                 | N/A | DWS Provided?               | N/A |  |
|                                                   | 3                                         | Surveyor Notes:               | Ν         | / <b>A</b>                                     | Landing Width (in)    | N/A                 | N/A | DWS Contrast?               | N/A |  |
|                                                   |                                           | N/A                           | Ν         | / <b>A</b>                                     | Landing Slope (%)     | N/A                 | N/A | DWS Length (in)             | N/A |  |
|                                                   |                                           |                               | Ν         | / <b>A</b>                                     | Landing X Slope (%)   | N/A                 | N/A | DWS Full Width?             | N/A |  |
|                                                   |                                           |                               | Ν         | / <b>A</b>                                     | Landing Curb? (Y/N)   | N/A                 | N/A | DWS Offset (in)             | N/A |  |
|                                                   | and the                                   |                               | Ν         | / <b>A</b>                                     | Shared Landing?       | N/A                 |     |                             |     |  |
|                                                   |                                           | PROW/ADA:                     | Ν         | / <b>A</b>                                     | Gutter Ponding?       | N/A                 | N/A | Gutter Slope (%)            | N/A |  |
|                                                   |                                           | Not Found, R304.5.1, R304.5.3 | N         | / <b>A</b>                                     | Gutter Lip Ht (in)    | N/A                 | N/A | Gutter X Slope (%)          | N/A |  |
|                                                   |                                           |                               | Ν         | / <b>A</b>                                     | Painted X Walk1?      | No                  | N/A | Painted X Walk2?            | N/A |  |
|                                                   |                                           |                               |           |                                                | X Walk 1 Direction    | To SW               |     | X Walk 2 Direction          | N/A |  |
|                                                   |                                           |                               |           |                                                | X Walk 1 Width (in)   | N/A                 |     | X Walk 2 Width (in)         | N/A |  |
| Street 1 Name                                     | RUPELL DR                                 |                               |           |                                                | X Walk 1 Slope (%)    | 1.7                 |     | X Walk 2 Slope (%)          | N/A |  |
| Stop Condition-Street 1                           | StopSign                                  |                               |           |                                                | X Walk 1 X Slope (%)  | 2.7                 |     | X Walk 2 X Slope (%)        | N/A |  |
| Street 2 Name                                     | N/A                                       |                               | Ν         | / <b>A</b>                                     | Ramp inside XWalk1?   | N/A                 | N/A | Ramp inside XWalk2?         | N/A |  |
| Stop Condition-Street 2                           | N/A                                       |                               |           |                                                | Road Slope (%)        | 2.7                 |     | Clear Space?                | N/A |  |
|                                                   |                                           |                               |           |                                                | Road X Slope (%)      | 1.7                 | N/A | Clear Space to XWalk (in)   | N/A |  |
|                                                   |                                           |                               | N         | / <b>A</b>                                     | Any Obstructions?     | N/A                 | N/A | Storm Grate/Utility Hazard? | N/A |  |
|                                                   |                                           | Total Cost: \$ 32             | 200.00    |                                                | Obstruction Type      |                     |     | Storm Grate/Utility Type    |     |  |
|                                                   |                                           |                               |           |                                                |                       | N/A                 |     |                             | N/A |  |