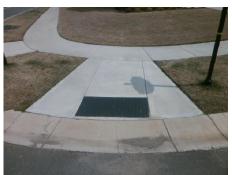

## Access Compliance Report Public Rights-of-Way (Curb Ramps)

| Intersection ID: 54455 Main Street: COLLINGHAM_DR |                                           |                               | Cross Str | eet:                                           | RUPELL_DR             | Location:           | SE  |                             |     |  |
|---------------------------------------------------|-------------------------------------------|-------------------------------|-----------|------------------------------------------------|-----------------------|---------------------|-----|-----------------------------|-----|--|
| ADA ID: 564832658427                              | A ID: 564832658427 Ramp Type: BlendTrans1 |                               |           | Initial Pass/Fail: Fail Overall Compliance: No |                       |                     |     | o Severity Score:           | 10  |  |
| Codes/Mitigation Info/Possible Solution           |                                           |                               |           | Field Measurements/Component Compliance        |                       |                     |     |                             |     |  |
| COLUNCTAN DR<br>COLUNCTAN DR                      |                                           | Possible Solutions:           | <u>c</u>  | ompl                                           | iance Description     | ce Description Data |     | Compliance Description      |     |  |
|                                                   |                                           | Remove & Replace Curb Ramp W  | Vith N    | /A                                             | Ramp Length (in)      | 109.0               | Yes | BlendTrans Slope (%)        | 3.5 |  |
|                                                   |                                           | Two New Directional Ramps or  | N         | o                                              | Ramp Width (in)       | 46.5                | No  | BlendTrans XSlope (%)       | 3.8 |  |
|                                                   |                                           | Equivalent.                   | Ν         | / <b>A</b>                                     | Flare Type LT         | N/A                 | N/A | Flare Type RT               | N/A |  |
|                                                   |                                           |                               | N         | / <b>A</b>                                     | Flare Slope LT (%)    | N/A                 | N/A | Flare Slope RT (%)          | N/A |  |
|                                                   |                                           |                               | N         | / <b>A</b>                                     | Flare Traversable LT? | N/A                 | N/A | Flare Traversable RT?       | N/A |  |
|                                                   |                                           |                               | Ν         | / <b>A</b>                                     | Landing Length (in)   | N/A                 | N/A | DWS Provided?               | N/A |  |
|                                                   | 3                                         | Surveyor Notes:               | Ν         | / <b>A</b>                                     | Landing Width (in)    | N/A                 | N/A | DWS Contrast?               | N/A |  |
|                                                   |                                           | N/A                           | Ν         | / <b>A</b>                                     | Landing Slope (%)     | N/A                 | N/A | DWS Length (in)             | N/A |  |
|                                                   |                                           |                               | Ν         | / <b>A</b>                                     | Landing X Slope (%)   | N/A                 | N/A | DWS Full Width?             | N/A |  |
|                                                   |                                           |                               | Ν         | / <b>A</b>                                     | Landing Curb? (Y/N)   | N/A                 | N/A | DWS Offset (in)             | N/A |  |
|                                                   | and the                                   |                               | Ν         | / <b>A</b>                                     | Shared Landing?       | N/A                 |     |                             |     |  |
|                                                   |                                           | PROW/ADA:                     | Ν         | / <b>A</b>                                     | Gutter Ponding?       | N/A                 | N/A | Gutter Slope (%)            | N/A |  |
|                                                   |                                           | Not Found, R304.5.1, R304.5.3 | N         | / <b>A</b>                                     | Gutter Lip Ht (in)    | N/A                 | N/A | Gutter X Slope (%)          | N/A |  |
|                                                   |                                           |                               | Ν         | / <b>A</b>                                     | Painted X Walk1?      | No                  | N/A | Painted X Walk2?            | N/A |  |
|                                                   |                                           |                               |           |                                                | X Walk 1 Direction    | To SW               |     | X Walk 2 Direction          | N/A |  |
|                                                   |                                           |                               |           |                                                | X Walk 1 Width (in)   | N/A                 |     | X Walk 2 Width (in)         | N/A |  |
| Street 1 Name                                     | RUPELL DR                                 |                               |           |                                                | X Walk 1 Slope (%)    | 1.7                 |     | X Walk 2 Slope (%)          | N/A |  |
| Stop Condition-Street 1                           | StopSign                                  |                               |           |                                                | X Walk 1 X Slope (%)  | 2.7                 |     | X Walk 2 X Slope (%)        | N/A |  |
| Street 2 Name                                     | N/A                                       |                               | Ν         | / <b>A</b>                                     | Ramp inside XWalk1?   | N/A                 | N/A | Ramp inside XWalk2?         | N/A |  |
| Stop Condition-Street 2                           | N/A                                       |                               |           |                                                | Road Slope (%)        | 2.7                 |     | Clear Space?                | N/A |  |
|                                                   |                                           |                               |           |                                                | Road X Slope (%)      | 1.7                 | N/A | Clear Space to XWalk (in)   | N/A |  |
|                                                   |                                           |                               | N         | / <b>A</b>                                     | Any Obstructions?     | N/A                 | N/A | Storm Grate/Utility Hazard? | N/A |  |
|                                                   |                                           | Total Cost: \$ 32             | 200.00    |                                                | Obstruction Type      |                     |     | Storm Grate/Utility Type    |     |  |
|                                                   |                                           |                               |           |                                                |                       | N/A                 |     |                             | N/A |  |