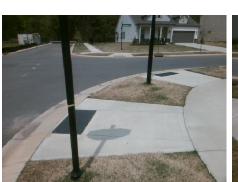

## Access Compliance Report Public Rights-of-Way (Curb Ramps)

| Intersection ID: 54455 Main Street: COLLINGHAM_DR |                                           |                               | Cross Str | eet:                                           | RUPELL_DR             | Location:           | SE  |                             |     |  |
|---------------------------------------------------|-------------------------------------------|-------------------------------|-----------|------------------------------------------------|-----------------------|---------------------|-----|-----------------------------|-----|--|
| ADA ID: 564832658427                              | A ID: 564832658427 Ramp Type: BlendTrans1 |                               |           | Initial Pass/Fail: Fail Overall Compliance: No |                       |                     |     | o Severity Score:           | 10  |  |
| Codes/Mitigation Info/Possible Solution           |                                           |                               |           | Field Measurements/Component Compliance        |                       |                     |     |                             |     |  |
| COLUNCTAN DR<br>COLUNCTAN DR                      |                                           | Possible Solutions:           | <u>c</u>  | ompl                                           | iance Description     | ce Description Data |     | Compliance Description      |     |  |
|                                                   |                                           | Remove & Replace Curb Ramp W  | Vith N    | /A                                             | Ramp Length (in)      | 109.0               | Yes | BlendTrans Slope (%)        | 3.5 |  |
|                                                   |                                           | Two New Directional Ramps or  | N         | o                                              | Ramp Width (in)       | 46.5                | No  | BlendTrans XSlope (%)       | 3.8 |  |
|                                                   |                                           | Equivalent.                   | Ν         | / <b>A</b>                                     | Flare Type LT         | N/A                 | N/A | Flare Type RT               | N/A |  |
|                                                   |                                           |                               | N         | / <b>A</b>                                     | Flare Slope LT (%)    | N/A                 | N/A | Flare Slope RT (%)          | N/A |  |
|                                                   |                                           |                               | N         | / <b>A</b>                                     | Flare Traversable LT? | N/A                 | N/A | Flare Traversable RT?       | N/A |  |
|                                                   |                                           |                               | Ν         | / <b>A</b>                                     | Landing Length (in)   | N/A                 | N/A | DWS Provided?               | N/A |  |
|                                                   | 3                                         | Surveyor Notes:               | Ν         | / <b>A</b>                                     | Landing Width (in)    | N/A                 | N/A | DWS Contrast?               | N/A |  |
|                                                   |                                           | N/A                           | Ν         | / <b>A</b>                                     | Landing Slope (%)     | N/A                 | N/A | DWS Length (in)             | N/A |  |
|                                                   |                                           |                               | Ν         | / <b>A</b>                                     | Landing X Slope (%)   | N/A                 | N/A | DWS Full Width?             | N/A |  |
|                                                   |                                           |                               | Ν         | / <b>A</b>                                     | Landing Curb? (Y/N)   | N/A                 | N/A | DWS Offset (in)             | N/A |  |
|                                                   | and the                                   |                               | Ν         | / <b>A</b>                                     | Shared Landing?       | N/A                 |     |                             |     |  |
|                                                   |                                           | PROW/ADA:                     | Ν         | / <b>A</b>                                     | Gutter Ponding?       | N/A                 | N/A | Gutter Slope (%)            | N/A |  |
|                                                   |                                           | Not Found, R304.5.1, R304.5.3 | N         | / <b>A</b>                                     | Gutter Lip Ht (in)    | N/A                 | N/A | Gutter X Slope (%)          | N/A |  |
|                                                   |                                           |                               | Ν         | / <b>A</b>                                     | Painted X Walk1?      | No                  | N/A | Painted X Walk2?            | N/A |  |
|                                                   |                                           |                               |           |                                                | X Walk 1 Direction    | To SW               |     | X Walk 2 Direction          | N/A |  |
|                                                   |                                           |                               |           |                                                | X Walk 1 Width (in)   | N/A                 |     | X Walk 2 Width (in)         | N/A |  |
| Street 1 Name                                     | RUPELL DR                                 |                               |           |                                                | X Walk 1 Slope (%)    | 1.7                 |     | X Walk 2 Slope (%)          | N/A |  |
| Stop Condition-Street 1                           | StopSign                                  |                               |           |                                                | X Walk 1 X Slope (%)  | 2.7                 |     | X Walk 2 X Slope (%)        | N/A |  |
| Street 2 Name                                     | N/A                                       |                               | Ν         | / <b>A</b>                                     | Ramp inside XWalk1?   | N/A                 | N/A | Ramp inside XWalk2?         | N/A |  |
| Stop Condition-Street 2                           | N/A                                       |                               |           |                                                | Road Slope (%)        | 2.7                 |     | Clear Space?                | N/A |  |
|                                                   |                                           |                               |           |                                                | Road X Slope (%)      | 1.7                 | N/A | Clear Space to XWalk (in)   | N/A |  |
|                                                   |                                           |                               | N         | / <b>A</b>                                     | Any Obstructions?     | N/A                 | N/A | Storm Grate/Utility Hazard? | N/A |  |
|                                                   |                                           | Total Cost: \$ 32             | 200.00    |                                                | Obstruction Type      |                     |     | Storm Grate/Utility Type    |     |  |
|                                                   |                                           |                               |           |                                                |                       | N/A                 |     |                             | N/A |  |