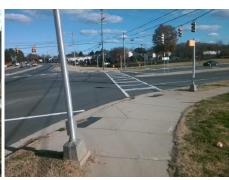

## Access Compliance Report Public Rights-of-Way (Curb Ramps)

Intersection ID: 17196Main Street:IDLEWILD\_RDCross Street:CONFERENCE\_DRLocation:SWADA ID: 56490532FBD4Ramp Type:PerpInitial Pass/Fail:FailOverall Compliance:NoSeverity Score:22.5

Total Cost:

1850.00

| Field Measurements/Component Compliance |                       |       |      |        |                         |      |  |  |
|-----------------------------------------|-----------------------|-------|------|--------|-------------------------|------|--|--|
| Compl                                   | iance Description     | Data  | Comp | liance | Description             | Data |  |  |
| N/A                                     | Ramp Length (in)      | 67.0  | No   | Ramp   | Slope (%)               | 9.4  |  |  |
| No                                      | Ramp Width (in)       | 47.0  | No   | Ramp   | XSlope (%)              | 4.8  |  |  |
| N/A                                     | Flare Type LT         | N/A   | N/A  | Flare  | Type RT                 | N/A  |  |  |
| N/A                                     | Flare Slope LT (%)    | N/A   | N/A  | Flare  | Slope RT (%)            | N/A  |  |  |
| N/A                                     | Flare Traversable LT? | N/A   | N/A  | Flare  | Traversable RT?         | N/A  |  |  |
| N/A                                     | Landing Length (in)   | N/A   | N/A  | DWS    | Provided?               | N/A  |  |  |
| N/A                                     | Landing Width (in)    | N/A   | N/A  | DWS    | Contrast?               | N/A  |  |  |
| N/A                                     | Landing Slope (%)     | N/A   | N/A  | DWS    | Length (in)             | N/A  |  |  |
| N/A                                     | Landing X Slope (%)   | N/A   | N/A  | DWS    | Full Width?             | N/A  |  |  |
| N/A                                     | Landing Curb? (Y/N)   | N/A   | N/A  | DWS    | Offset (in)             | N/A  |  |  |
| N/A                                     | Shared Landing?       | N/A   |      |        |                         |      |  |  |
| N/A                                     | Gutter Ponding?       | N/A   | N/A  | Gutte  | r Slope (%)             | N/A  |  |  |
| N/A                                     | Gutter Lip Ht (in)    | N/A   | N/A  | Gutte  | r X Slope (%)           | N/A  |  |  |
| N/A                                     | Painted X Walk1?      | Yes   | N/A  | Paint  | ed X Walk2?             | N/A  |  |  |
|                                         | X Walk 1 Direction    | To NW |      | X Wa   | lk 2 Direction          | N/A  |  |  |
| N/A                                     | X Walk 1 Width (in)   | 104.0 | N/A  | X Wa   | lk 2 Width (in)         | N/A  |  |  |
|                                         | X Walk 1 Slope (%)    | 3.8   |      | X Wa   | lk 2 Slope (%)          | N/A  |  |  |
|                                         | X Walk 1 X Slope (%)  | 1.9   |      | X Wa   | lk 2 X Slope (%)        | N/A  |  |  |
| N/A                                     | Ramp inside XWalk1?   | Yes   | N/A  | Ramp   | inside XWalk2?          | N/A  |  |  |
|                                         | Road Slope (%)        | N/A   | N/A  | Clear  | Space?                  | N/A  |  |  |
|                                         | Road X Slope (%)      | N/A   | N/A  | Clear  | Space to XWalk (in)     | N/A  |  |  |
| N/A                                     | Any Obstructions?     | N/A   | N/A  | Storm  | n Grate/Utility Hazard? | N/A  |  |  |
|                                         | Obstruction Type      |       |      | Storm  | n Grate/Utility Type    |      |  |  |
|                                         |                       | N/A   |      |        |                         | N/A  |  |  |
|                                         |                       |       | Yes  | Surfa  | ce Condition? (G/P)     | Good |  |  |