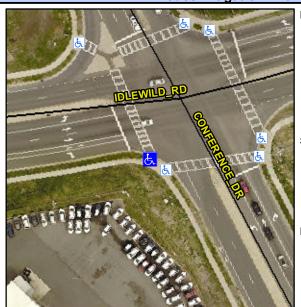

## Access Compliance Report Public Rights-of-Way (Curb Ramps)

Intersection ID: 17196Main Street:IDLEWILD\_RDCross Street:CONFERENCE\_DRLocation:SWADA ID: 56490532FBD4Ramp Type:PerpInitial Pass/Fail:FailOverall Compliance:NoSeverity Score:22.5