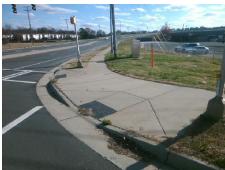

## Access Compliance Report Public Rights-of-Way (Curb Ramps)

Intersection ID: 17196Main Street:IDLEWILD\_RDCross Street:CONFERENCE\_DRLocation:SWADA ID: 56490532FBD4Ramp Type:PerpInitial Pass/Fail:FailOverall Compliance:NoSeverity Score:22.5

Total Cost:

1850.00

| Field Measurements/Component Compliance |                       |       |      |        |                         |      |  |  |
|-----------------------------------------|-----------------------|-------|------|--------|-------------------------|------|--|--|
| Compl                                   | iance Description     | Data  | Comp | liance | Description             | Data |  |  |
| N/A                                     | Ramp Length (in)      | 67.0  | No   | Ramp   | Slope (%)               | 9.4  |  |  |
| No                                      | Ramp Width (in)       | 47.0  | No   | Ramp   | XSlope (%)              | 4.8  |  |  |
| N/A                                     | Flare Type LT         | N/A   | N/A  | Flare  | Type RT                 | N/A  |  |  |
| N/A                                     | Flare Slope LT (%)    | N/A   | N/A  | Flare  | Slope RT (%)            | N/A  |  |  |
| N/A                                     | Flare Traversable LT? | N/A   | N/A  | Flare  | Traversable RT?         | N/A  |  |  |
| N/A                                     | Landing Length (in)   | N/A   | N/A  | DWS    | Provided?               | N/A  |  |  |
| N/A                                     | Landing Width (in)    | N/A   | N/A  | DWS    | Contrast?               | N/A  |  |  |
| N/A                                     | Landing Slope (%)     | N/A   | N/A  | DWS    | Length (in)             | N/A  |  |  |
| N/A                                     | Landing X Slope (%)   | N/A   | N/A  | DWS    | Full Width?             | N/A  |  |  |
| N/A                                     | Landing Curb? (Y/N)   | N/A   | N/A  | DWS    | Offset (in)             | N/A  |  |  |
| N/A                                     | Shared Landing?       | N/A   |      |        |                         |      |  |  |
| N/A                                     | Gutter Ponding?       | N/A   | N/A  | Gutte  | r Slope (%)             | N/A  |  |  |
| N/A                                     | Gutter Lip Ht (in)    | N/A   | N/A  | Gutte  | r X Slope (%)           | N/A  |  |  |
| N/A                                     | Painted X Walk1?      | Yes   | N/A  | Paint  | ed X Walk2?             | N/A  |  |  |
|                                         | X Walk 1 Direction    | To NW |      | X Wa   | lk 2 Direction          | N/A  |  |  |
| N/A                                     | X Walk 1 Width (in)   | 104.0 | N/A  | X Wa   | lk 2 Width (in)         | N/A  |  |  |
|                                         | X Walk 1 Slope (%)    | 3.8   |      | X Wa   | lk 2 Slope (%)          | N/A  |  |  |
|                                         | X Walk 1 X Slope (%)  | 1.9   |      | X Wa   | lk 2 X Slope (%)        | N/A  |  |  |
| N/A                                     | Ramp inside XWalk1?   | Yes   | N/A  | Ramp   | inside XWalk2?          | N/A  |  |  |
|                                         | Road Slope (%)        | N/A   | N/A  | Clear  | Space?                  | N/A  |  |  |
|                                         | Road X Slope (%)      | N/A   | N/A  | Clear  | Space to XWalk (in)     | N/A  |  |  |
| N/A                                     | Any Obstructions?     | N/A   | N/A  | Storm  | n Grate/Utility Hazard? | N/A  |  |  |
|                                         | Obstruction Type      |       |      | Storm  | n Grate/Utility Type    |      |  |  |
|                                         |                       | N/A   |      |        |                         | N/A  |  |  |
|                                         |                       |       | Yes  | Surfa  | ce Condition? (G/P)     | Good |  |  |