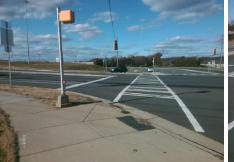

## Access Compliance Report Public Rights-of-Way (Curb Ramps)

Intersection ID: 17196Main Street:IDLEWILD\_RDCross Street:CONFERENCE\_DRLocation:SWADA ID: 56490532FBD4Ramp Type:PerpInitial Pass/Fail:FailOverall Compliance:NoSeverity Score:22.5

Total Cost:

1850.00

| Field Measurements/Component Compliance |                       |       |      |        |                         |      |  |  |
|-----------------------------------------|-----------------------|-------|------|--------|-------------------------|------|--|--|
| Compl                                   | iance Description     | Data  | Comp | liance | Description             | Data |  |  |
| N/A                                     | Ramp Length (in)      | 67.0  | No   | Ramp   | Slope (%)               | 9.4  |  |  |
| No                                      | Ramp Width (in)       | 47.0  | No   | Ramp   | XSlope (%)              | 4.8  |  |  |
| N/A                                     | Flare Type LT         | N/A   | N/A  | Flare  | Type RT                 | N/A  |  |  |
| N/A                                     | Flare Slope LT (%)    | N/A   | N/A  | Flare  | Slope RT (%)            | N/A  |  |  |
| N/A                                     | Flare Traversable LT? | N/A   | N/A  | Flare  | Traversable RT?         | N/A  |  |  |
| N/A                                     | Landing Length (in)   | N/A   | N/A  | DWS    | Provided?               | N/A  |  |  |
| N/A                                     | Landing Width (in)    | N/A   | N/A  | DWS    | Contrast?               | N/A  |  |  |
| N/A                                     | Landing Slope (%)     | N/A   | N/A  | DWS    | Length (in)             | N/A  |  |  |
| N/A                                     | Landing X Slope (%)   | N/A   | N/A  | DWS    | Full Width?             | N/A  |  |  |
| N/A                                     | Landing Curb? (Y/N)   | N/A   | N/A  | DWS    | Offset (in)             | N/A  |  |  |
| N/A                                     | Shared Landing?       | N/A   |      |        |                         |      |  |  |
| N/A                                     | Gutter Ponding?       | N/A   | N/A  | Gutte  | r Slope (%)             | N/A  |  |  |
| N/A                                     | Gutter Lip Ht (in)    | N/A   | N/A  | Gutte  | r X Slope (%)           | N/A  |  |  |
| N/A                                     | Painted X Walk1?      | Yes   | N/A  | Paint  | ed X Walk2?             | N/A  |  |  |
|                                         | X Walk 1 Direction    | To NW |      | X Wa   | lk 2 Direction          | N/A  |  |  |
| N/A                                     | X Walk 1 Width (in)   | 104.0 | N/A  | X Wa   | lk 2 Width (in)         | N/A  |  |  |
|                                         | X Walk 1 Slope (%)    | 3.8   |      | X Wa   | lk 2 Slope (%)          | N/A  |  |  |
|                                         | X Walk 1 X Slope (%)  | 1.9   |      | X Wa   | lk 2 X Slope (%)        | N/A  |  |  |
| N/A                                     | Ramp inside XWalk1?   | Yes   | N/A  | Ramp   | inside XWalk2?          | N/A  |  |  |
|                                         | Road Slope (%)        | N/A   | N/A  | Clear  | Space?                  | N/A  |  |  |
|                                         | Road X Slope (%)      | N/A   | N/A  | Clear  | Space to XWalk (in)     | N/A  |  |  |
| N/A                                     | Any Obstructions?     | N/A   | N/A  | Storm  | n Grate/Utility Hazard? | N/A  |  |  |
|                                         | Obstruction Type      |       |      | Storm  | n Grate/Utility Type    |      |  |  |
|                                         |                       | N/A   |      |        |                         | N/A  |  |  |
|                                         |                       |       | Yes  | Surfa  | ce Condition? (G/P)     | Good |  |  |