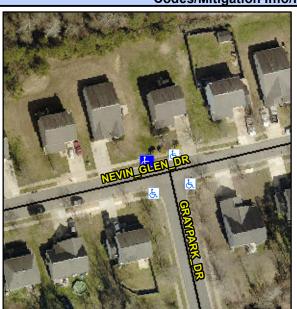

## Access Compliance Report Public Rights-of-Way (Curb Ramps)

Intersection ID: 47810Main Street:NEVIN\_GLEN\_DRCross Street:GRAYPARK\_DRLocation:NWADA ID: 56492681B714Ramp Type:PerpInitial Pass/Fail:FailOverall Compliance:NoSeverity Score:10

## Field Measurements/Component Compliance

Street 1 Name

Stop Condition-Street 2

None

Street 2 Name

N/A

Stop Condition-Street 1

N/A