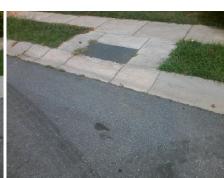

## Access Compliance Report Public Rights-of-Way (Curb Ramps)

Intersection ID: 47810Main Street:NEVIN\_GLEN\_DRCross Street:GRAYPARK\_DRLocation:NWADA ID: 56492681B714Ramp Type:PerpInitial Pass/Fail:FailOverall Compliance:NoSeverity Score:10

| Possible Solution             |     |
|-------------------------------|-----|
| Possible Solutions:           | Co  |
| Remove & Replace Entire Ramp. | N/  |
| ·                             | No  |
|                               | N/A |
|                               | N/  |
|                               | N/  |
|                               | N/  |
| Surveyor Notes:               | N/  |
| N/A                           | N/  |
|                               | N/  |
|                               | N/  |
|                               | N/  |
| PROW/ADA:                     | N/  |
| Not Found, R304.5.1           | N/A |
| ·                             | N/  |
|                               |     |
|                               | N/  |
|                               |     |
|                               |     |
|                               | N/  |
|                               |     |

| 1-1-1 |  |
|-------|--|
|       |  |
|       |  |
|       |  |

Total Cost:

1850.00

| Field Measurements/Component Compliance |                       |      |       |       |                         |      |  |  |
|-----------------------------------------|-----------------------|------|-------|-------|-------------------------|------|--|--|
| Compl                                   | iance Description     | Data | Compl | iance | Description             | Data |  |  |
| N/A                                     | Ramp Length (in)      | 48.0 | Yes   | Ramp  | Slope (%)               | 6.8  |  |  |
| No                                      | Ramp Width (in)       | 47.0 | Yes   | Ramp  | XSlope (%)              | 3.4  |  |  |
| N/A                                     | Flare Type LT         | N/A  | N/A   | Flare | Type RT                 | N/A  |  |  |
| N/A                                     | Flare Slope LT (%)    | N/A  | N/A   | Flare | Slope RT (%)            | N/A  |  |  |
| N/A                                     | Flare Traversable LT? | N/A  | N/A   | Flare | Traversable RT?         | N/A  |  |  |
| N/A                                     | Landing Length (in)   | N/A  | N/A   | DWS   | Provided?               | N/A  |  |  |
| N/A                                     | Landing Width (in)    | N/A  | N/A   | DWS   | Contrast?               | N/A  |  |  |
| N/A                                     | Landing Slope (%)     | N/A  | N/A   | DWS   | Length (in)             | N/A  |  |  |
| N/A                                     | Landing X Slope (%)   | N/A  | N/A   | DWS   | Full Width?             | N/A  |  |  |
| N/A                                     | Landing Curb? (Y/N)   | N/A  | N/A   | DWS   | Offset (in)             | N/A  |  |  |
| N/A                                     | Shared Landing?       | N/A  |       |       |                         |      |  |  |
| N/A                                     | Gutter Ponding?       | N/A  | N/A   | Gutte | r Slope (%)             | N/A  |  |  |
| N/A                                     | Gutter Lip Ht (in)    | N/A  | N/A   | Gutte | r X Slope (%)           | N/A  |  |  |
| N/A                                     | Painted X Walk1?      | No   | N/A   | Paint | ed X Walk2?             | N/A  |  |  |
|                                         | X Walk 1 Direction    | To S |       | X Wa  | lk 2 Direction          | N/A  |  |  |
| N/A                                     | X Walk 1 Width (in)   | N/A  | N/A   | X Wa  | lk 2 Width (in)         | N/A  |  |  |
|                                         | X Walk 1 Slope (%)    | 4.8  |       | X Wa  | lk 2 Slope (%)          | N/A  |  |  |
|                                         | X Walk 1 X Slope (%)  | 3.8  |       | X Wa  | lk 2 X Slope (%)        | N/A  |  |  |
| N/A                                     | Ramp inside XWalk1?   | N/A  | N/A   | Ramp  | inside XWalk2?          | N/A  |  |  |
|                                         | Road Slope (%)        | N/A  | N/A   | Clear | Space?                  | N/A  |  |  |
|                                         | Road X Slope (%)      | N/A  | N/A   | Clear | Space to XWalk (in)     | N/A  |  |  |
| N/A                                     | Any Obstructions?     | N/A  | N/A   | Storm | n Grate/Utility Hazard? | N/A  |  |  |
|                                         | Obstruction Type      |      |       | Storm | Grate/Utility Type      |      |  |  |
|                                         |                       | N/A  |       |       |                         | N/A  |  |  |
|                                         |                       |      | Yes   | Surfa | ce Condition? (G/P)     | Good |  |  |