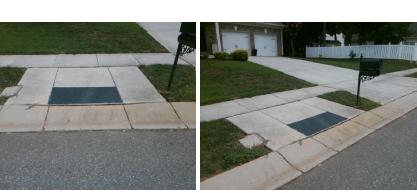

## Access Compliance Report Public Rights-of-Way (Curb Ramps)

Intersection ID: 31602Main Street:BULL\_RUN\_RDCross Street:FERNSPRAY\_RDLocation:NEADA ID: 564A540BB7DBRamp Type:PerpInitial Pass/Fail:FailOverall Compliance:NoSeverity Score:10

## Field Measurements/Component Compliance

Street 1 Name FERNSPRAY RD
Stop Condition-Street 2 None
Street 2 Name N/A
Stop Condition-Street 1 N/A

| Possible Solutions:           | Con |
|-------------------------------|-----|
| Remove & Replace Entire Ramp. | N/A |
| ·                             | No  |
|                               | N/A |
|                               | N/A |
|                               | N/A |
|                               | N/A |
| Surveyor Notes:               | N/A |
| N/A                           | N/A |
|                               | N/A |
|                               | N/A |
|                               | N/A |
| PROW/ADA:                     | N/A |
| Not Found, R304.5.1, R304.5.3 | N/A |
|                               | N/A |
|                               | N/A |
|                               | N/A |
|                               |     |

Total Cost:

1850.00

| N/A         Ramp Length (in)         71.0         Yes         Ramp Slope (%)         6.3           No         Ramp Width (in)         47.5         No         Ramp XSlope (%)         2.3           N/A         Flare Type LT         N/A         N/A         Flare Type RT         N/A           N/A         Flare Slope LT (%)         N/A         N/A         Flare Type RT         N/A           N/A         Flare Slope LT (%)         N/A         N/A         Flare Slope RT (%)         N/A           N/A         Flare Traversable RT?         N/A         N/A         N/A         Flare Traversable RT?         N/A           N/A         Landing Length (in)         N/A         N/A         DWS Provided?         N/A           N/A         Landing Length (in)         N/A         N/A         DWS Contrast?         N/A           N/A         Landing Slope (%)         N/A         N/A         DWS Contrast?         N/A           N/A         Landing Slope (%)         N/A         N/A         DWS Length (in)         N/A           N/A         Landing Slope (%)         N/A         N/A         DWS Full Width?         N/A           N/A         N/A         DWS Full Width?         N/A         N/A      <                                                                                                                                    | Field Measurements/Component Compliance |                       |      |      |                             |      |  |  |
|--------------------------------------------------------------------------------------------------------------------------------------------------------------------------------------------------------------------------------------------------------------------------------------------------------------------------------------------------------------------------------------------------------------------------------------------------------------------------------------------------------------------------------------------------------------------------------------------------------------------------------------------------------------------------------------------------------------------------------------------------------------------------------------------------------------------------------------------------------------------------------------------------------------------------------------------------------------------------------------------------------------------------------------------------------------------------------------------------------------------------------------------------------------------------------------------------------------------------------------------------------------------------------------------------------------------------------------------------------------------|-----------------------------------------|-----------------------|------|------|-----------------------------|------|--|--|
| No         Ramp Width (in)         47.5         No         Ramp XSlope (%)         2.3           N/A         Flare Type LT         N/A         N/A         Flare Type RT         N/A           N/A         Flare Slope LT (%)         N/A         N/A         Flare Slope RT (%)         N/A           N/A         Flare Traversable LT?         N/A         N/A         Flare Traversable RT?         N/A           N/A         Landing Length (in)         N/A         N/A         DWS Provided?         N/A           N/A         Landing Length (in)         N/A         N/A         DWS Contrast?         N/A           N/A         Landing Slope (%)         N/A         N/A         DWS Length (in)         N/A           N/A         Landing X Slope (%)         N/A         N/A         DWS Full Width?         N/A           N/A         Landing Curb? (Y/N)         N/A         N/A         DWS Offset (in)         N/A           N/A         Shared Landing?         N/A         N/A         DWS Offset (in)         N/A           N/A         Gutter Ponding?         N/A         N/A         Gutter Slope (%)         N/A           N/A         Gutter Lip Ht (in)         1.0         N/A         Gutter X Slope (%)         N                                                                                                                      | Compl                                   | iance Description     | Data | Comp | iance Description           | Data |  |  |
| N/A         Flare Type LT         N/A         N/A         Flare Type RT         N/A           N/A         Flare Slope LT (%)         N/A         N/A         Flare Slope RT (%)         N/A           N/A         Flare Traversable LT?         N/A         N/A         Flare Traversable RT?         N/A           N/A         Landing Length (in)         N/A         N/A         DWS Provided?         N/A           N/A         Landing Width (in)         N/A         N/A         DWS Contrast?         N/A           N/A         Landing Slope (%)         N/A         N/A         DWS Length (in)         N/A           N/A         Landing Slope (%)         N/A         N/A         DWS Full Width?         N/A           N/A         Landing Curb? (Y/N)         N/A         N/A         DWS Offset (in)         N/A           N/A         Shared Landing?         N/A         N/A         DWS Offset (in)         N/A           N/A         Shared Landing?         N/A         N/A         Gutter Slope (%)         N/A           N/A         Gutter Ponding?         N/A         N/A         Gutter Slope (%)         N/A           N/A         Gutter Lip Ht (in)         1.0         N/A         Gutter Slope (%)         N/A<                                                                                                                      | N/A                                     | Ramp Length (in)      | 71.0 | Yes  | Ramp Slope (%)              | 6.3  |  |  |
| N/A         Flare Slope LT (%)         N/A         N/A         Flare Slope RT (%)         N/A           N/A         Flare Traversable LT?         N/A         N/A         Flare Traversable RT?         N/A           N/A         Landing Length (in)         N/A         N/A         DWS Provided?         N/A           N/A         Landing Width (in)         N/A         N/A         DWS Contrast?         N/A           N/A         Landing Slope (%)         N/A         N/A         DWS Length (in)         N/A           N/A         Landing Slope (%)         N/A         N/A         DWS Full Width?         N/A           N/A         Landing Curb? (Y/N)         N/A         N/A         DWS Offset (in)         N/A           N/A         Shared Landing?         N/A         N/A         DWS Offset (in)         N/A           N/A         Shared Landing?         N/A         N/A         DWS Offset (in)         N/A           N/A         Gutter Ponding?         N/A         N/A         Gutter Slope (%)         N/A           N/A         Gutter Lip Ht (in)         1.0         N/A         Gutter Slope (%)         N/A           N/A         Walk 1 Direction         To W         N/A         X Walk 2 Width (in)                                                                                                                          | No                                      | Ramp Width (in)       | 47.5 | No   | Ramp XSlope (%)             | 2.3  |  |  |
| N/A Flare Traversable LT? N/A N/A Landing Length (in) N/A Landing Length (in) N/A DWS Provided? N/A N/A Landing Width (in) N/A N/A DWS Contrast? N/A N/A Landing Slope (%) N/A N/A DWS Length (in) N/A N/A Landing X Slope (%) N/A N/A DWS Full Width? N/A N/A Landing Curb? (Y/N) N/A N/A DWS Full Width? N/A N/A DWS Offset (in) N/A N/A DWS Offset (in) N/A N/A Gutter Ponding? N/A N/A Gutter Slope (%) N/A N/A Gutter Lip Ht (in) N/A Gutter X Slope (%) N/A N/A Painted X Walk1? NO X Walk 1 Direction To W X Walk 2 Direction N/A X Walk 1 Slope (%) X Walk 2 Slope (%) N/A X Walk 1 X Slope (%) X Walk 2 X Slope (%) N/A X Walk 1 X Slope (%) N/A X Walk 1 X Slope (%) N/A X Walk 2 X Slope (%) N/A Clear Space? N/A Road X Slope (%) N/A N/A Clear Space to XWalk (in) N/A N/A Storm Grate/Utility Hazard? N/A N/A Storm Grate/Utility Type                                                                                                                                                                                                                                                                                                                                                                                                                                    | N/A                                     | Flare Type LT         | N/A  | N/A  | Flare Type RT               | N/A  |  |  |
| N/A Landing Length (in) N/A N/A DWS Provided? N/A N/A Landing Width (in) N/A N/A DWS Contrast? N/A N/A Landing Slope (%) N/A N/A DWS Length (in) N/A N/A Landing X Slope (%) N/A N/A DWS Full Width? N/A N/A DWS Full Width? N/A N/A DWS Offset (in) N/A N/A DWS Offset (in) N/A N/A Shared Landing? N/A N/A Gutter Ponding? N/A N/A Gutter Slope (%) N/A N/A Gutter Lip Ht (in) 1.0 N/A Gutter X Slope (%) N/A N/A Painted X Walk1? No X Walk 1 Direction To W X Walk 2 Direction N/A X Walk 1 Width (in) N/A X Walk 1 Slope (%) 2.4 X Walk 2 Slope (%) N/A X Walk 1 X Slope (%) N/A X Walk 1 X Slope (%) N/A X Walk 2 X Slope (%) N/A X Walk 1 X Slope (%) N/A N/A Ramp inside XWalk1? N/A Road Slope (%) N/A Road X Slope (%) N/A N/A Clear Space? N/A N/A Clear Space to XWalk (in) N/A N/A Storm Grate/Utility Hazard? N/A N/A Storm Grate/Utility Type                                                                                                                                                                                                                                                                                                                                                                                                                                                                                                       | N/A                                     | Flare Slope LT (%)    | N/A  | N/A  | Flare Slope RT (%)          | N/A  |  |  |
| N/A Landing Width (in) N/A N/A DWS Contrast? N/A N/A Landing Slope (%) N/A N/A Landing X Slope (%) N/A N/A Landing X Slope (%) N/A N/A DWS Full Width? N/A N/A DWS Offset (in) N/A N/A Shared Landing? N/A N/A Gutter Ponding? N/A N/A Gutter Lip Ht (in) 1.0 N/A Gutter X Slope (%) N/A N/A Painted X Walk1? NO X Walk 1 Direction To W X Walk 2 Direction N/A X Walk 1 Slope (%) X Walk 2 Slope (%) N/A X Walk 1 X Slope (%) X Walk 2 X Slope (%) N/A X Walk 1 X Slope (%) N/A X Walk 1 X Slope (%) N/A X Walk 2 X Slope (%) N/A Road Slope (%) N/A Road X Slope (%) N/A Road X Slope (%) N/A N/A Clear Space? N/A N/A Clear Space to XWalk (in) N/A N/A Storm Grate/Utility Hazard? N/A N/A Storm Grate/Utility Type                                                                                                                                                                                                                                                                                                                                                                                                                                                                                                               | N/A                                     | Flare Traversable LT? | N/A  | N/A  | Flare Traversable RT?       | N/A  |  |  |
| N/A         Landing Slope (%)         N/A         N/A         DWS Length (in)         N/A           N/A         Landing X Slope (%)         N/A         N/A         DWS Full Width?         N/A           N/A         Landing Curb? (Y/N)         N/A         N/A         DWS Offset (in)         N/A           N/A         Shared Landing?         N/A         N/A         DWS Offset (in)         N/A           N/A         Shared Landing?         N/A         N/A         DWS Offset (in)         N/A           N/A         Shared Landing?         N/A         N/A         DWS Offset (in)         N/A           N/A         Shared Landing?         N/A         N/A         DWS Offset (in)         N/A           N/A         Gutter Ponding?         N/A         N/A         Gutter Slope (%)         N/A           N/A         Gutter Lip Ht (in)         1.0         N/A         Gutter X Slope (%)         N/A           N/A         Painted X Walk1?         N/A         N/A         X Walk 2 Direction         N/A           N/A         X Walk 1 Width (in)         N/A         X Walk 2 Slope (%)         N/A           X Walk 1 X Slope (%)         2.4         X Walk 2 X Slope (%)         N/A           N/A <td< th=""><th>N/A</th><th>Landing Length (in)</th><th>N/A</th><th>N/A</th><th>DWS Provided?</th><th>N/A</th></td<>                  | N/A                                     | Landing Length (in)   | N/A  | N/A  | DWS Provided?               | N/A  |  |  |
| N/A Landing X Slope (%) N/A N/A Landing Curb? (Y/N) N/A Shared Landing? N/A N/A Gutter Ponding? N/A N/A Gutter Lip Ht (in) N/A Painted X Walk1? X Walk 1 Direction N/A X Walk 1 Slope (%) X Walk 1 Slope (%) X Walk 1 X Slope (%) X Walk 2 Direction N/A X Walk 2 Direction N/A X Walk 2 Slope (%) X Walk 2 Slope (%) X Walk 2 Slope (%) X Walk 2 X Slope (%) N/A Clear Space? N/A Road X Slope (%) N/A N/A Clear Space to XWalk (in) N/A N/A Clear Space to XWalk (in) N/A N/A Storm Grate/Utility Hazard? N/A Obstruction Type                                                                                                                                                                                                                                                                                                                                                                                                                                                                                                                                                                                                                  | N/A                                     | Landing Width (in)    | N/A  | N/A  | DWS Contrast?               | N/A  |  |  |
| N/A Landing Curb? (Y/N) N/A Shared Landing? N/A N/A Gutter Ponding? N/A N/A Gutter Lip Ht (in) N/A N/A Painted X Walk1? X Walk 1 Direction N/A X Walk 1 Width (in) X Walk 1 Slope (%) X Walk 2 Direction N/A X Walk 1 Slope (%) X Walk 2 X Slope (%) X Walk 2 X Slope (%) N/A X Walk 1 X Slope (%) X Walk 2 X Slope (%) N/A X Walk 2 X Slope (%) N/A Clear Space? N/A Road X Slope (%) N/A N/A Clear Space to XWalk (in) N/A N/A Clear Space to XWalk (in) N/A N/A Storm Grate/Utility Hazard? N/A Storm Grate/Utility Type                                                                                                                                                                                                                                                                                                                                                                                                                                                                                                                                                                                                                                                                                | N/A                                     | Landing Slope (%)     | N/A  | N/A  | DWS Length (in)             | N/A  |  |  |
| N/A Shared Landing? N/A Gutter Ponding? N/A Gutter Lip Ht (in) N/A Gutter Lip Ht (in) N/A Painted X Walk1? NO X Walk 1 Direction N/A X Walk 1 Width (in) X Walk 1 Slope (%) X Walk 1 Slope (%) X Walk 2 Slope (%) N/A X Walk 2 X Slope (%) N/A X Walk 2 X Slope (%) N/A X Walk 2 X Slope (%) N/A Clear Space? N/A Road Slope (%) N/A N/A Clear Space to XWalk (in) N/A N/A Clear Space to XWalk (in) N/A N/A Storm Grate/Utility Hazard? N/A Storm Grate/Utility Type                                                                                                                                                                                                                                                                                                                                                                                                                                                                                                                                                                                                                                                                                                                                      | N/A                                     | Landing X Slope (%)   | N/A  | N/A  | DWS Full Width?             | N/A  |  |  |
| N/A Gutter Ponding?  N/A Gutter Lip Ht (in)  N/A Gutter X Slope (%)  N/A Painted X Walk1?  N/A Painted X Walk2?  N/A X Walk 1 Direction  N/A X Walk 1 Width (in)  X Walk 1 Slope (%)  X Walk 1 Slope (%)  N/A X Walk 2 X Slope (%)  N/A Clear Space?  N/A Road X Slope (%)  N/A Clear Space?  N/A Clear Space to XWalk (in)  N/A N/A Clear Space to XWalk (in)  N/A Storm Grate/Utility Hazard?  N/A Storm Grate/Utility Type                                                                                                                                                                                                                                                                                                                                                                                                                                                                                                                                                                                                                                                                                                  | N/A                                     | Landing Curb? (Y/N)   | N/A  | N/A  | DWS Offset (in)             | N/A  |  |  |
| N/A         Gutter Lip Ht (in)         1.0         N/A         Gutter X Slope (%)         N/A           N/A         Painted X Walk1?         No         N/A         Painted X Walk2?         N/A           X Walk 1 Direction         To W         X Walk 2 Direction         N/A           N/A         X Walk 1 Width (in)         N/A         X Walk 2 Width (in)         N/A           X Walk 1 Slope (%)         2.4         X Walk 2 Slope (%)         N/A           X Walk 2 X Slope (%)         N/A         X Walk 2 X Slope (%)         N/A           N/A         Road Slope (%)         N/A         N/A         Ramp inside XWalk2?         N/A           Road X Slope (%)         N/A         N/A         Clear Space?         N/A           N/A         N/A         Clear Space to XWalk (in)         N/A           N/A         N/A         Storm Grate/Utility Hazard?         N/A           Obstruction Type         Storm Grate/Utility Type         N/A                                                                                                                                                                                                                                                                                                                                                                                             | N/A                                     | Shared Landing?       | N/A  |      |                             |      |  |  |
| N/A Painted X Walk1? No X Walk 2 Direction N/A X Walk 1 Direction To W X Walk 2 Direction N/A X Walk 1 Width (in) N/A X Walk 1 Slope (%) 2.4 X Walk 2 Slope (%) N/A X Walk 1 X Slope (%) 2.0 X Walk 2 X Slope (%) N/A X Walk 1 X Slope (%) N/A Ramp inside XWalk1? N/A Road Slope (%) N/A N/A Ramp inside XWalk1? N/A Road X Slope (%) N/A N/A Clear Space? N/A Road X Slope (%) N/A N/A Clear Space to XWalk (in) N/A N/A Any Obstructions? N/A N/A Storm Grate/Utility Hazard? N/A Obstruction Type                                                                                                                                                                                                                                                                                                                                                                                                                                                                                                                                                                                                                                                                                                                                                                                                                                                              | N/A                                     | Gutter Ponding?       | N/A  | N/A  | Gutter Slope (%)            | N/A  |  |  |
| X Walk 1 Direction  To W  N/A  X Walk 1 Width (in)  X Walk 1 Slope (%)  X Walk 1 Slope (%)  X Walk 2 X Slope (%)  X Walk 2 X Slope (%)  N/A  X Walk 2 Direction  N/A | N/A                                     | Gutter Lip Ht (in)    | 1.0  | N/A  | Gutter X Slope (%)          | N/A  |  |  |
| N/A         X Walk 1 Width (in)         N/A         N/A         X Walk 2 Width (in)         N/A           X Walk 1 Slope (%)         2.4         X Walk 2 Slope (%)         N/A           X Walk 1 X Slope (%)         2.0         X Walk 2 X Slope (%)         N/A           N/A         Ramp inside XWalk1?         N/A         N/A         Ramp inside XWalk2?         N/A           Road Slope (%)         N/A         N/A         Clear Space?         N/A           Road X Slope (%)         N/A         N/A         Clear Space to XWalk (in)         N/A           N/A         Any Obstructions?         N/A         N/A         Storm Grate/Utility Hazard?         N/A           Obstruction Type         Storm Grate/Utility Type         N/A         N/A         N/A         N/A                                                                                                                                                                                                                                                                                                                                                                                                                                                                                                                                                                       | N/A                                     | Painted X Walk1?      | No   | N/A  | Painted X Walk2?            | N/A  |  |  |
| X Walk 1 Slope (%)                                                                                                                                                                                                                                                                                                                                                                                                                                                                                                                                                                                                                                                                                                                                                                                                                                                                                                                                                                                                                                                                                                                                                                                                                                                                                                                                                 |                                         | X Walk 1 Direction    | To W |      | X Walk 2 Direction          | N/A  |  |  |
| X Walk 1 X Slope (%)  N/A Ramp inside XWalk1? Road Slope (%) N/A Road X Slope (%) N/A N/A Clear Space? N/A N/A N/A Clear Space to XWalk (in) N/A N/A N/A Storm Grate/Utility Hazard? N/A Storm Grate/Utility Type                                                                                                                                                                                                                                                                                                                                                                                                                                                                                                                                                                                                                                                                                                                                                                                                                                                                                                                                                                                                                                                                                                                                                  | N/A                                     | X Walk 1 Width (in)   | N/A  | N/A  | X Walk 2 Width (in)         | N/A  |  |  |
| N/A Ramp inside XWalk1? N/A N/A Ramp inside XWalk2? N/A Road Slope (%) N/A N/A Clear Space? N/A Road X Slope (%) N/A N/A Clear Space to XWalk (in) N/A N/A Any Obstructions? N/A N/A Storm Grate/Utility Hazard? N/A Obstruction Type Storm Grate/Utility Type                                                                                                                                                                                                                                                                                                                                                                                                                                                                                                                                                                                                                                                                                                                                                                                                                                                                                                                                                                                                                                                                                                     |                                         | X Walk 1 Slope (%)    | 2.4  |      | X Walk 2 Slope (%)          | N/A  |  |  |
| Road Slope (%)  Road X Slope (%)  N/A  N/A  N/A  Clear Space?  N/A  N/A  Clear Space to XWalk (in)  N/A  N/A  N/A  Storm Grate/Utility Hazard?  N/A  Storm Grate/Utility Type                                                                                                                                                                                                                                                                                                                                                                                                                                                                                                                                                                                                                                                                                                                                                                                                                                                                                                                                                                                                                                                                                                                                                                                      |                                         | X Walk 1 X Slope (%)  | 2.0  |      | X Walk 2 X Slope (%)        | N/A  |  |  |
| Road X Slope (%)  N/A  Any Obstructions? Obstruction Type  N/A  N/A  N/A  Clear Space to XWalk (in)  N/A  N/A  Storm Grate/Utility Hazard?  Storm Grate/Utility Type                                                                                                                                                                                                                                                                                                                                                                                                                                                                                                                                                                                                                                                                                                                                                                                                                                                                                                                                                                                                                                                                                                                                                                                               | N/A                                     | Ramp inside XWalk1?   | N/A  | N/A  | Ramp inside XWalk2?         | N/A  |  |  |
| N/A Any Obstructions? N/A Storm Grate/Utility Hazard? N/A Obstruction Type Storm Grate/Utility Type                                                                                                                                                                                                                                                                                                                                                                                                                                                                                                                                                                                                                                                                                                                                                                                                                                                                                                                                                                                                                                                                                                                                                                                                                                                                |                                         | Road Slope (%)        | N/A  | N/A  | Clear Space?                | N/A  |  |  |
| Obstruction Type Storm Grate/Utility Type                                                                                                                                                                                                                                                                                                                                                                                                                                                                                                                                                                                                                                                                                                                                                                                                                                                                                                                                                                                                                                                                                                                                                                                                                                                                                                                          |                                         | Road X Slope (%)      | N/A  | N/A  | Clear Space to XWalk (in)   | N/A  |  |  |
|                                                                                                                                                                                                                                                                                                                                                                                                                                                                                                                                                                                                                                                                                                                                                                                                                                                                                                                                                                                                                                                                                                                                                                                                                                                                                                                                                                    | N/A                                     | Any Obstructions?     | N/A  | N/A  | Storm Grate/Utility Hazard? | N/A  |  |  |
| N/A                                                                                                                                                                                                                                                                                                                                                                                                                                                                                                                                                                                                                                                                                                                                                                                                                                                                                                                                                                                                                                                                                                                                                                                                                                                                                                                                                                |                                         | Obstruction Type      |      |      | Storm Grate/Utility Type    |      |  |  |
| N/A N/A                                                                                                                                                                                                                                                                                                                                                                                                                                                                                                                                                                                                                                                                                                                                                                                                                                                                                                                                                                                                                                                                                                                                                                                                                                                                                                                                                            |                                         |                       | N/A  |      |                             | N/A  |  |  |
| Yes Surface Condition? (G/P) Good                                                                                                                                                                                                                                                                                                                                                                                                                                                                                                                                                                                                                                                                                                                                                                                                                                                                                                                                                                                                                                                                                                                                                                                                                                                                                                                                  |                                         |                       |      | Yes  | Surface Condition? (G/P)    | Good |  |  |