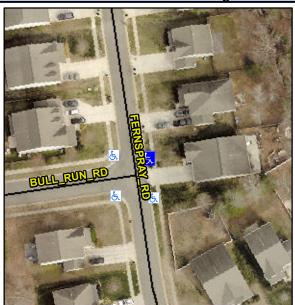

## Access Compliance Report Public Rights-of-Way (Curb Ramps)

Intersection ID: 31602Main Street:BULL\_RUN\_RDCross Street:FERNSPRAY\_RDLocation:NEADA ID: 564A540BB7DBRamp Type:PerpInitial Pass/Fail:FailOverall Compliance:NoSeverity Score:10