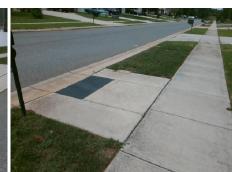

## Access Compliance Report Public Rights-of-Way (Curb Ramps)

Intersection ID: 31602Main Street:BULL\_RUN\_RDCross Street:FERNSPRAY\_RDLocation:NEADA ID: 564A540BB7DBRamp Type:PerpInitial Pass/Fail:FailOverall Compliance:NoSeverity Score:10

## Field Measurements/Component Compliance

Street 1 Name FERNSPRAY RD
Stop Condition-Street 2 None
Street 2 Name N/A
Stop Condition-Street 1 N/A

| Possible Solutions:           | Con |
|-------------------------------|-----|
| Remove & Replace Entire Ramp. | N/A |
| ·                             | No  |
|                               | N/A |
|                               | N/A |
|                               | N/A |
|                               | N/A |
| Surveyor Notes:               | N/A |
| N/A                           | N/A |
|                               | N/A |
|                               | N/A |
|                               | N/A |
| PROW/ADA:                     | N/A |
| Not Found, R304.5.1, R304.5.3 | N/A |
|                               | N/A |
|                               | N/A |
|                               | N/A |
|                               |     |

Total Cost:

1850.00

| N/A         Ramp Length (in)         71.0         Yes         Ramp Slope (%)         6.3           No         Ramp Width (in)         47.5         No         Ramp XSlope (%)         2.3           N/A         Flare Type LT         N/A         N/A         Flare Type RT         N/A           N/A         Flare Slope LT (%)         N/A         N/A         Flare Type RT         N/A           N/A         Flare Slope LT (%)         N/A         N/A         Flare Slope RT (%)         N/A           N/A         Flare Traversable RT?         N/A         N/A         N/A         Flare Traversable RT?         N/A           N/A         Landing Length (in)         N/A         N/A         DWS Provided?         N/A           N/A         Landing Length (in)         N/A         N/A         DWS Contrast?         N/A           N/A         Landing Slope (%)         N/A         N/A         DWS Contrast?         N/A           N/A         Landing Slope (%)         N/A         N/A         DWS Length (in)         N/A           N/A         Landing Slope (%)         N/A         N/A         DWS Full Width?         N/A           N/A         N/A         DWS Full Width?         N/A         N/A      <                                                                                                                                    | Field Measurements/Component Compliance |                       |      |      |                             |      |  |  |
|--------------------------------------------------------------------------------------------------------------------------------------------------------------------------------------------------------------------------------------------------------------------------------------------------------------------------------------------------------------------------------------------------------------------------------------------------------------------------------------------------------------------------------------------------------------------------------------------------------------------------------------------------------------------------------------------------------------------------------------------------------------------------------------------------------------------------------------------------------------------------------------------------------------------------------------------------------------------------------------------------------------------------------------------------------------------------------------------------------------------------------------------------------------------------------------------------------------------------------------------------------------------------------------------------------------------------------------------------------------------|-----------------------------------------|-----------------------|------|------|-----------------------------|------|--|--|
| No         Ramp Width (in)         47.5         No         Ramp XSlope (%)         2.3           N/A         Flare Type LT         N/A         N/A         Flare Type RT         N/A           N/A         Flare Slope LT (%)         N/A         N/A         Flare Slope RT (%)         N/A           N/A         Flare Traversable LT?         N/A         N/A         Flare Traversable RT?         N/A           N/A         Landing Length (in)         N/A         N/A         DWS Provided?         N/A           N/A         Landing Length (in)         N/A         N/A         DWS Contrast?         N/A           N/A         Landing Slope (%)         N/A         N/A         DWS Length (in)         N/A           N/A         Landing X Slope (%)         N/A         N/A         DWS Full Width?         N/A           N/A         Landing Curb? (Y/N)         N/A         N/A         DWS Offset (in)         N/A           N/A         Shared Landing?         N/A         N/A         DWS Offset (in)         N/A           N/A         Gutter Ponding?         N/A         N/A         Gutter Slope (%)         N/A           N/A         Gutter Lip Ht (in)         1.0         N/A         Gutter X Slope (%)         N                                                                                                                      | Compl                                   | iance Description     | Data | Comp | iance Description           | Data |  |  |
| N/A         Flare Type LT         N/A         N/A         Flare Type RT         N/A           N/A         Flare Slope LT (%)         N/A         N/A         Flare Slope RT (%)         N/A           N/A         Flare Traversable LT?         N/A         N/A         Flare Traversable RT?         N/A           N/A         Landing Length (in)         N/A         N/A         DWS Provided?         N/A           N/A         Landing Width (in)         N/A         N/A         DWS Contrast?         N/A           N/A         Landing Slope (%)         N/A         N/A         DWS Length (in)         N/A           N/A         Landing Slope (%)         N/A         N/A         DWS Full Width?         N/A           N/A         Landing Curb? (Y/N)         N/A         N/A         DWS Offset (in)         N/A           N/A         Shared Landing?         N/A         N/A         DWS Offset (in)         N/A           N/A         Shared Landing?         N/A         N/A         Gutter Slope (%)         N/A           N/A         Gutter Ponding?         N/A         N/A         Gutter Slope (%)         N/A           N/A         Gutter Lip Ht (in)         1.0         N/A         Gutter Slope (%)         N/A<                                                                                                                      | N/A                                     | Ramp Length (in)      | 71.0 | Yes  | Ramp Slope (%)              | 6.3  |  |  |
| N/A         Flare Slope LT (%)         N/A         N/A         Flare Slope RT (%)         N/A           N/A         Flare Traversable LT?         N/A         N/A         Flare Traversable RT?         N/A           N/A         Landing Length (in)         N/A         N/A         DWS Provided?         N/A           N/A         Landing Width (in)         N/A         N/A         DWS Contrast?         N/A           N/A         Landing Slope (%)         N/A         N/A         DWS Length (in)         N/A           N/A         Landing Slope (%)         N/A         N/A         DWS Full Width?         N/A           N/A         Landing Curb? (Y/N)         N/A         N/A         DWS Offset (in)         N/A           N/A         Shared Landing?         N/A         N/A         DWS Offset (in)         N/A           N/A         Shared Landing?         N/A         N/A         DWS Offset (in)         N/A           N/A         Gutter Ponding?         N/A         N/A         Gutter Slope (%)         N/A           N/A         Gutter Lip Ht (in)         1.0         N/A         Gutter Slope (%)         N/A           N/A         Walk 1 Direction         To W         N/A         X Walk 2 Width (in)                                                                                                                          | No                                      | Ramp Width (in)       | 47.5 | No   | Ramp XSlope (%)             | 2.3  |  |  |
| N/A Flare Traversable LT? N/A N/A Landing Length (in) N/A Landing Length (in) N/A DWS Provided? N/A N/A Landing Width (in) N/A N/A DWS Contrast? N/A N/A Landing Slope (%) N/A N/A DWS Length (in) N/A N/A Landing X Slope (%) N/A N/A DWS Full Width? N/A N/A Landing Curb? (Y/N) N/A N/A DWS Full Width? N/A N/A DWS Offset (in) N/A N/A DWS Offset (in) N/A N/A Gutter Ponding? N/A N/A Gutter Slope (%) N/A N/A Gutter Lip Ht (in) N/A Gutter X Slope (%) N/A N/A Painted X Walk1? NO X Walk 1 Direction To W X Walk 2 Direction N/A X Walk 1 Slope (%) X Walk 2 Slope (%) N/A X Walk 1 X Slope (%) X Walk 2 X Slope (%) N/A X Walk 1 X Slope (%) N/A X Walk 1 X Slope (%) N/A X Walk 2 X Slope (%) N/A Clear Space? N/A Road X Slope (%) N/A N/A Clear Space to XWalk (in) N/A N/A Storm Grate/Utility Hazard? N/A N/A Storm Grate/Utility Type                                                                                                                                                                                                                                                                                                                                                                                                                                    | N/A                                     | Flare Type LT         | N/A  | N/A  | Flare Type RT               | N/A  |  |  |
| N/A Landing Length (in) N/A N/A DWS Provided? N/A N/A Landing Width (in) N/A N/A DWS Contrast? N/A N/A Landing Slope (%) N/A N/A DWS Length (in) N/A N/A Landing X Slope (%) N/A N/A DWS Full Width? N/A N/A DWS Full Width? N/A N/A DWS Offset (in) N/A N/A DWS Offset (in) N/A N/A Shared Landing? N/A N/A Gutter Ponding? N/A N/A Gutter Slope (%) N/A N/A Gutter Lip Ht (in) 1.0 N/A Gutter X Slope (%) N/A N/A Painted X Walk1? No X Walk 1 Direction To W X Walk 2 Direction N/A X Walk 1 Width (in) N/A X Walk 1 Slope (%) 2.4 X Walk 2 Slope (%) N/A X Walk 1 X Slope (%) N/A X Walk 1 X Slope (%) N/A X Walk 2 X Slope (%) N/A X Walk 1 X Slope (%) N/A N/A Ramp inside XWalk1? N/A Road Slope (%) N/A Road X Slope (%) N/A N/A Clear Space? N/A N/A Clear Space to XWalk (in) N/A N/A Storm Grate/Utility Hazard? N/A N/A Storm Grate/Utility Type                                                                                                                                                                                                                                                                                                                                                                                                                                                                                                       | N/A                                     | Flare Slope LT (%)    | N/A  | N/A  | Flare Slope RT (%)          | N/A  |  |  |
| N/A Landing Width (in) N/A N/A DWS Contrast? N/A N/A Landing Slope (%) N/A N/A Landing X Slope (%) N/A N/A Landing X Slope (%) N/A N/A DWS Full Width? N/A N/A DWS Offset (in) N/A N/A Shared Landing? N/A N/A Gutter Ponding? N/A N/A Gutter Lip Ht (in) 1.0 N/A Gutter X Slope (%) N/A N/A Painted X Walk1? NO X Walk 1 Direction To W X Walk 2 Direction N/A X Walk 1 Slope (%) X Walk 2 Slope (%) N/A X Walk 1 X Slope (%) X Walk 2 X Slope (%) N/A X Walk 1 X Slope (%) N/A X Walk 1 X Slope (%) N/A X Walk 2 X Slope (%) N/A Road Slope (%) N/A Road X Slope (%) N/A Road X Slope (%) N/A N/A Clear Space? N/A N/A Clear Space to XWalk (in) N/A N/A Storm Grate/Utility Hazard? N/A N/A Storm Grate/Utility Type                                                                                                                                                                                                                                                                                                                                                                                                                                                                                                               | N/A                                     | Flare Traversable LT? | N/A  | N/A  | Flare Traversable RT?       | N/A  |  |  |
| N/A         Landing Slope (%)         N/A         N/A         DWS Length (in)         N/A           N/A         Landing X Slope (%)         N/A         N/A         DWS Full Width?         N/A           N/A         Landing Curb? (Y/N)         N/A         N/A         DWS Offset (in)         N/A           N/A         Shared Landing?         N/A         N/A         DWS Offset (in)         N/A           N/A         Shared Landing?         N/A         N/A         DWS Offset (in)         N/A           N/A         Shared Landing?         N/A         N/A         DWS Offset (in)         N/A           N/A         Shared Landing?         N/A         N/A         DWS Offset (in)         N/A           N/A         Gutter Ponding?         N/A         N/A         Gutter Slope (%)         N/A           N/A         Gutter Lip Ht (in)         1.0         N/A         Gutter X Slope (%)         N/A           N/A         Painted X Walk1?         N/A         N/A         X Walk 2 Direction         N/A           N/A         X Walk 1 Width (in)         N/A         X Walk 2 Slope (%)         N/A           X Walk 1 X Slope (%)         2.4         X Walk 2 X Slope (%)         N/A           N/A <td< th=""><th>N/A</th><th>Landing Length (in)</th><th>N/A</th><th>N/A</th><th>DWS Provided?</th><th>N/A</th></td<>                  | N/A                                     | Landing Length (in)   | N/A  | N/A  | DWS Provided?               | N/A  |  |  |
| N/A Landing X Slope (%) N/A N/A Landing Curb? (Y/N) N/A Shared Landing? N/A N/A Gutter Ponding? N/A N/A Gutter Lip Ht (in) N/A Painted X Walk1? X Walk 1 Direction N/A X Walk 1 Slope (%) X Walk 1 Slope (%) X Walk 1 X Slope (%) X Walk 2 Direction N/A X Walk 2 Direction N/A X Walk 2 Slope (%) X Walk 2 Slope (%) X Walk 2 Slope (%) X Walk 2 X Slope (%) N/A Clear Space? N/A Road X Slope (%) N/A N/A Clear Space to XWalk (in) N/A N/A Clear Space to XWalk (in) N/A N/A Storm Grate/Utility Hazard? N/A Obstruction Type                                                                                                                                                                                                                                                                                                                                                                                                                                                                                                                                                                                                                  | N/A                                     | Landing Width (in)    | N/A  | N/A  | DWS Contrast?               | N/A  |  |  |
| N/A Landing Curb? (Y/N) N/A Shared Landing? N/A N/A Gutter Ponding? N/A N/A Gutter Lip Ht (in) N/A N/A Painted X Walk1? X Walk 1 Direction N/A X Walk 1 Width (in) X Walk 1 Slope (%) X Walk 2 Direction N/A X Walk 1 Slope (%) X Walk 2 X Slope (%) X Walk 2 X Slope (%) N/A X Walk 1 X Slope (%) X Walk 2 X Slope (%) N/A X Walk 2 X Slope (%) N/A Clear Space? N/A Road X Slope (%) N/A N/A Clear Space to XWalk (in) N/A N/A Clear Space to XWalk (in) N/A N/A Storm Grate/Utility Hazard? N/A Storm Grate/Utility Type                                                                                                                                                                                                                                                                                                                                                                                                                                                                                                                                                                                                                                                                                | N/A                                     | Landing Slope (%)     | N/A  | N/A  | DWS Length (in)             | N/A  |  |  |
| N/A Shared Landing? N/A Gutter Ponding? N/A Gutter Lip Ht (in) N/A Gutter Lip Ht (in) N/A Painted X Walk1? NO X Walk 1 Direction N/A X Walk 1 Width (in) X Walk 1 Slope (%) X Walk 1 Slope (%) X Walk 2 Slope (%) N/A X Walk 2 X Slope (%) N/A X Walk 2 X Slope (%) N/A X Walk 2 X Slope (%) N/A Clear Space? N/A Road Slope (%) N/A N/A Clear Space to XWalk (in) N/A N/A Clear Space to XWalk (in) N/A N/A Storm Grate/Utility Hazard? N/A Storm Grate/Utility Type                                                                                                                                                                                                                                                                                                                                                                                                                                                                                                                                                                                                                                                                                                                                      | N/A                                     | Landing X Slope (%)   | N/A  | N/A  | DWS Full Width?             | N/A  |  |  |
| N/A Gutter Ponding?  N/A Gutter Lip Ht (in)  N/A Gutter X Slope (%)  N/A Painted X Walk1?  N/A Painted X Walk2?  N/A X Walk 1 Direction  N/A X Walk 1 Width (in)  X Walk 1 Slope (%)  X Walk 1 Slope (%)  N/A X Walk 2 X Slope (%)  N/A Clear Space?  N/A Road X Slope (%)  N/A Clear Space?  N/A Clear Space to XWalk (in)  N/A N/A Clear Space to XWalk (in)  N/A Storm Grate/Utility Hazard?  N/A Storm Grate/Utility Type                                                                                                                                                                                                                                                                                                                                                                                                                                                                                                                                                                                                                                                                                                  | N/A                                     | Landing Curb? (Y/N)   | N/A  | N/A  | DWS Offset (in)             | N/A  |  |  |
| N/A         Gutter Lip Ht (in)         1.0         N/A         Gutter X Slope (%)         N/A           N/A         Painted X Walk1?         No         N/A         Painted X Walk2?         N/A           X Walk 1 Direction         To W         X Walk 2 Direction         N/A           N/A         X Walk 1 Width (in)         N/A         X Walk 2 Width (in)         N/A           X Walk 1 Slope (%)         2.4         X Walk 2 Slope (%)         N/A           X Walk 2 X Slope (%)         N/A         X Walk 2 X Slope (%)         N/A           N/A         Road Slope (%)         N/A         N/A         Ramp inside XWalk2?         N/A           Road X Slope (%)         N/A         N/A         Clear Space?         N/A           N/A         N/A         Clear Space to XWalk (in)         N/A           N/A         N/A         Storm Grate/Utility Hazard?         N/A           Obstruction Type         Storm Grate/Utility Type         N/A                                                                                                                                                                                                                                                                                                                                                                                             | N/A                                     | Shared Landing?       | N/A  |      |                             |      |  |  |
| N/A Painted X Walk1? No X Walk 2 Direction N/A X Walk 1 Direction To W X Walk 2 Direction N/A X Walk 1 Width (in) N/A X Walk 1 Slope (%) 2.4 X Walk 2 Slope (%) N/A X Walk 1 X Slope (%) 2.0 X Walk 2 X Slope (%) N/A X Walk 1 X Slope (%) N/A Ramp inside XWalk1? N/A Road Slope (%) N/A N/A Ramp inside XWalk1? N/A Road X Slope (%) N/A N/A Clear Space? N/A Road X Slope (%) N/A N/A Clear Space to XWalk (in) N/A N/A Any Obstructions? N/A N/A Storm Grate/Utility Hazard? N/A Obstruction Type                                                                                                                                                                                                                                                                                                                                                                                                                                                                                                                                                                                                                                                                                                                                                                                                                                                              | N/A                                     | Gutter Ponding?       | N/A  | N/A  | Gutter Slope (%)            | N/A  |  |  |
| X Walk 1 Direction  To W  N/A  X Walk 1 Width (in)  X Walk 1 Slope (%)  X Walk 1 Slope (%)  X Walk 2 X Slope (%)  X Walk 2 X Slope (%)  N/A  X Walk 2 Direction  N/A | N/A                                     | Gutter Lip Ht (in)    | 1.0  | N/A  | Gutter X Slope (%)          | N/A  |  |  |
| N/A         X Walk 1 Width (in)         N/A         N/A         X Walk 2 Width (in)         N/A           X Walk 1 Slope (%)         2.4         X Walk 2 Slope (%)         N/A           X Walk 1 X Slope (%)         2.0         X Walk 2 X Slope (%)         N/A           N/A         Ramp inside XWalk1?         N/A         N/A         Ramp inside XWalk2?         N/A           Road Slope (%)         N/A         N/A         Clear Space?         N/A           Road X Slope (%)         N/A         N/A         Clear Space to XWalk (in)         N/A           N/A         Any Obstructions?         N/A         N/A         Storm Grate/Utility Hazard?         N/A           Obstruction Type         Storm Grate/Utility Type         N/A         N/A         N/A         N/A                                                                                                                                                                                                                                                                                                                                                                                                                                                                                                                                                                       | N/A                                     | Painted X Walk1?      | No   | N/A  | Painted X Walk2?            | N/A  |  |  |
| X Walk 1 Slope (%)                                                                                                                                                                                                                                                                                                                                                                                                                                                                                                                                                                                                                                                                                                                                                                                                                                                                                                                                                                                                                                                                                                                                                                                                                                                                                                                                                 |                                         | X Walk 1 Direction    | To W |      | X Walk 2 Direction          | N/A  |  |  |
| X Walk 1 X Slope (%)  N/A Ramp inside XWalk1? Road Slope (%) N/A Road X Slope (%) N/A N/A Clear Space? N/A N/A N/A Clear Space to XWalk (in) N/A N/A N/A Storm Grate/Utility Hazard? N/A Storm Grate/Utility Type                                                                                                                                                                                                                                                                                                                                                                                                                                                                                                                                                                                                                                                                                                                                                                                                                                                                                                                                                                                                                                                                                                                                                  | N/A                                     | X Walk 1 Width (in)   | N/A  | N/A  | X Walk 2 Width (in)         | N/A  |  |  |
| N/A Ramp inside XWalk1? N/A N/A Ramp inside XWalk2? N/A Road Slope (%) N/A N/A Clear Space? N/A Road X Slope (%) N/A N/A Clear Space to XWalk (in) N/A N/A Any Obstructions? N/A N/A Storm Grate/Utility Hazard? N/A Obstruction Type Storm Grate/Utility Type                                                                                                                                                                                                                                                                                                                                                                                                                                                                                                                                                                                                                                                                                                                                                                                                                                                                                                                                                                                                                                                                                                     |                                         | X Walk 1 Slope (%)    | 2.4  |      | X Walk 2 Slope (%)          | N/A  |  |  |
| Road Slope (%)  Road X Slope (%)  N/A  N/A  N/A  Clear Space?  N/A  N/A  Clear Space to XWalk (in)  N/A  N/A  N/A  Storm Grate/Utility Hazard?  N/A  Storm Grate/Utility Type                                                                                                                                                                                                                                                                                                                                                                                                                                                                                                                                                                                                                                                                                                                                                                                                                                                                                                                                                                                                                                                                                                                                                                                      |                                         | X Walk 1 X Slope (%)  | 2.0  |      | X Walk 2 X Slope (%)        | N/A  |  |  |
| Road X Slope (%)  N/A  Any Obstructions? Obstruction Type  N/A  N/A  N/A  Clear Space to XWalk (in)  N/A  N/A  Storm Grate/Utility Hazard?  Storm Grate/Utility Type                                                                                                                                                                                                                                                                                                                                                                                                                                                                                                                                                                                                                                                                                                                                                                                                                                                                                                                                                                                                                                                                                                                                                                                               | N/A                                     | Ramp inside XWalk1?   | N/A  | N/A  | Ramp inside XWalk2?         | N/A  |  |  |
| N/A Any Obstructions? N/A Storm Grate/Utility Hazard? N/A Obstruction Type Storm Grate/Utility Type                                                                                                                                                                                                                                                                                                                                                                                                                                                                                                                                                                                                                                                                                                                                                                                                                                                                                                                                                                                                                                                                                                                                                                                                                                                                |                                         | Road Slope (%)        | N/A  | N/A  | Clear Space?                | N/A  |  |  |
| Obstruction Type Storm Grate/Utility Type                                                                                                                                                                                                                                                                                                                                                                                                                                                                                                                                                                                                                                                                                                                                                                                                                                                                                                                                                                                                                                                                                                                                                                                                                                                                                                                          |                                         | Road X Slope (%)      | N/A  | N/A  | Clear Space to XWalk (in)   | N/A  |  |  |
|                                                                                                                                                                                                                                                                                                                                                                                                                                                                                                                                                                                                                                                                                                                                                                                                                                                                                                                                                                                                                                                                                                                                                                                                                                                                                                                                                                    | N/A                                     | Any Obstructions?     | N/A  | N/A  | Storm Grate/Utility Hazard? | N/A  |  |  |
| N/A                                                                                                                                                                                                                                                                                                                                                                                                                                                                                                                                                                                                                                                                                                                                                                                                                                                                                                                                                                                                                                                                                                                                                                                                                                                                                                                                                                |                                         | Obstruction Type      |      |      | Storm Grate/Utility Type    |      |  |  |
| N/A N/A                                                                                                                                                                                                                                                                                                                                                                                                                                                                                                                                                                                                                                                                                                                                                                                                                                                                                                                                                                                                                                                                                                                                                                                                                                                                                                                                                            |                                         |                       | N/A  |      |                             | N/A  |  |  |
| Yes Surface Condition? (G/P) Good                                                                                                                                                                                                                                                                                                                                                                                                                                                                                                                                                                                                                                                                                                                                                                                                                                                                                                                                                                                                                                                                                                                                                                                                                                                                                                                                  |                                         |                       |      | Yes  | Surface Condition? (G/P)    | Good |  |  |