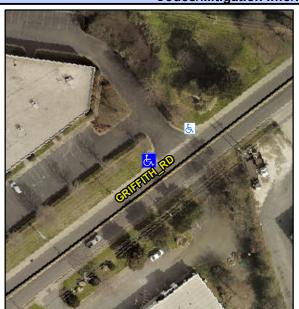

## **Access Compliance Report Public Rights-of-Way** (Curb Ramps)

Intersection ID: 10027726 Main Street: GRIFFITH RD **Cross Street: N/A** Location: NW ADA ID: 564B3728A81A Ramp Type: PerpDiag Initial Pass/Fail: Fail **Overall Compliance: No** Severity Score: 33.75

## Field Measurements/Component Compliance

**GRIFFITH RD** Street 1 Name Stop Condition-Street 2 Street 2 Name **ENTRANCE** Stop Condition-Street 1

Possible Solutions: Remove & Replace Curb Ramp With **Two New Directional Ramps or** Equivalent. Surveyor Notes: N/A PROW/ADA: R304.5.1, R304.2.2, R304.5.3