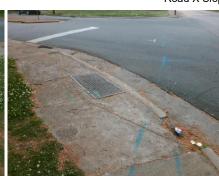

Street 1 Name StopSign Stop Condition-Street 1 SENIOR DR Street 2 Name N/A Stop Condition-Street 2 N/A Possible Solutions: Compliance Description N/A Remove & Replace Entire Ramp. No Yes No N/A No Surveyor Notes: N/A LT RP < 5% N/A N/A N/A N/A PROW/ADA: N/A Not Found, R304.5.1, R304.5.1, N/A R304.5.3, R304.3.2 N/A N/A N/A N/A N/A