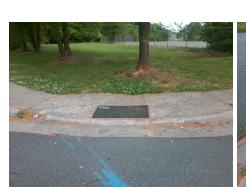

Street 1 Name StopSign Stop Condition-Street 1 SENIOR DR Street 2 Name N/A Stop Condition-Street 2 N/A Possible Solutions: Compliance Description N/A Remove & Replace Entire Ramp. No Yes No N/A No Surveyor Notes: N/A LT RP < 5% N/A N/A N/A N/A PROW/ADA: N/A Not Found, R304.5.1, R304.5.1, N/A R304.5.3, R304.3.2 N/A N/A N/A N/A N/A