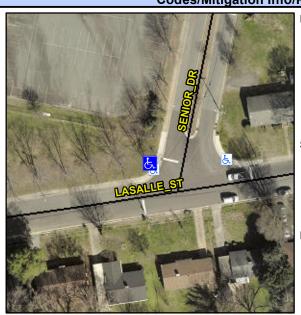

N/A

Intersection ID: 8369 Main Street: LASALLE ST **Cross Street: SENIOR DR** Location: NW Initial Pass/Fail: Fail **Overall Compliance: No** ADA ID: 564C37E7A86D Ramp Type: Combination1 Severity Score: 46.25

Street 1 Name StopSign Stop Condition-Street 1 SENIOR DR Street 2 Name N/A Stop Condition-Street 2 N/A Possible Solutions: Compliance Description N/A Remove & Replace Entire Ramp. No Yes No N/A No Surveyor Notes: N/A LT RP < 5% N/A N/A N/A N/A PROW/ADA: N/A Not Found, R304.5.1, R304.5.1, N/A R304.5.3, R304.3.2 N/A N/A N/A N/A N/A